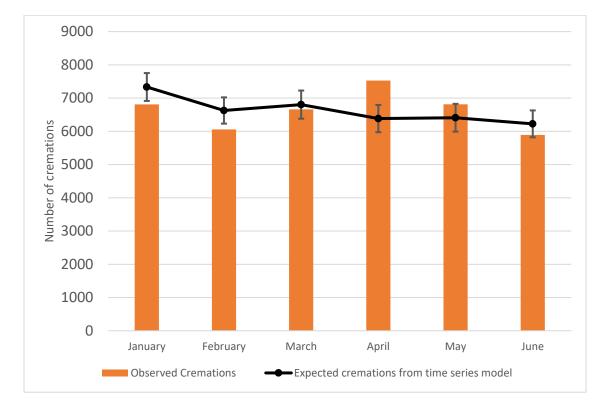

Supplement Figure 2. Number of cremations in 2020 by month in the bar and the projected numbers of cremations with 95% confidence intervals derived from the time series model.

Supplement Figure 3: Monthly cremation by facility compared to averages for 2017-2019.