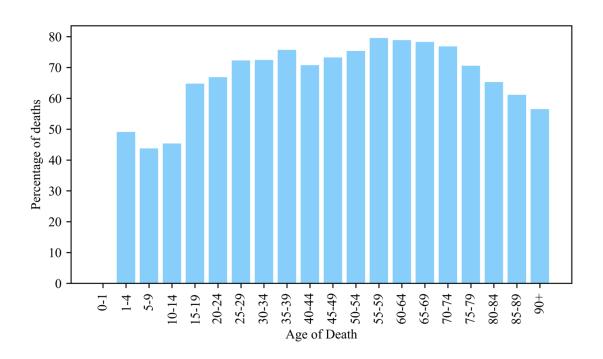

## **Supplementary Information**

Supplement Figure 1. Percentage of deaths cremated by Age for Ontario in 2017-2019. The values were calculated using Statistics Canada's 2017-2018 age stratified mortality.