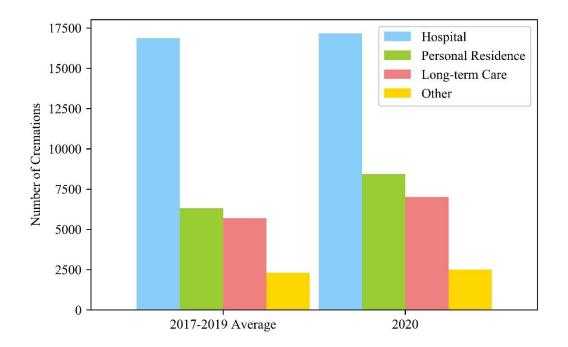

Supplement Figure 2. Number of cremations in 2020 by month in the bar and the projected numbers of cremations with 95% confidence intervals derived from the time series model.

Supplement Figure 3: Monthly cremation by facility compared to averages for 2017-2019.