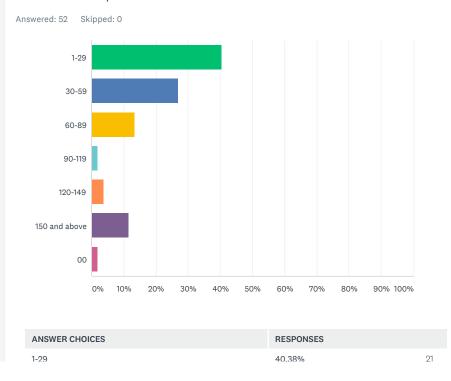

# How many emergency operations did you/team had done between 1 April and 30 June 2020

| 30-59         | 26.92% | 14 |
|---------------|--------|----|
| 60-89         | 13.46% | 7  |
| 90-119        | 1.92%  | 1  |
| 120-149       | 3.85%  | 2  |
| 150 and above | 11.54% | 6  |
| 00            | 1.92%  | 1  |
| TOTAL         |        | 52 |
|               |        |    |