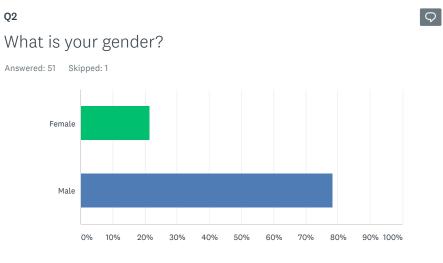

## Survey Results

| ANSWER CHOICES | RESPONSES |    |
|----------------|-----------|----|
| Female         | 21.57%    | 11 |
| Male           | 78.43%    | 40 |
| TOTAL          |           | 51 |

 $\heartsuit$ 