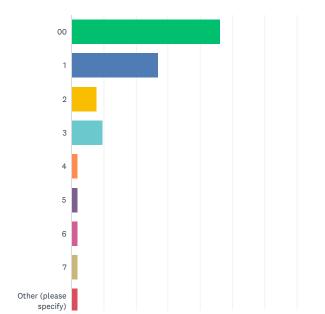

## How many of you/team become covid positive during this period

 $\bigcirc$ 

Answered: 52 Skipped: 0

**Q**8

0% 10% 20% 30% 40% 50% 60% 70% 80% 90% 100%

| ANSWER CHOICES         | RESPONSES |    |
|------------------------|-----------|----|
| 00                     | 46.15%    | 24 |
| 1                      | 26.92%    | 14 |
| 2                      | 7.69%     | 4  |
| 3                      | 9.62%     | 5  |
| 4                      | 1.92%     | 1  |
| 5                      | 1.92%     | 1  |
| 6                      | 1.92%     | 1  |
| 7                      | 1.92%     | 1  |
| Other (please specify) | 1.92%     | 1  |
| TOTAL                  |           | 52 |
|                        |           |    |