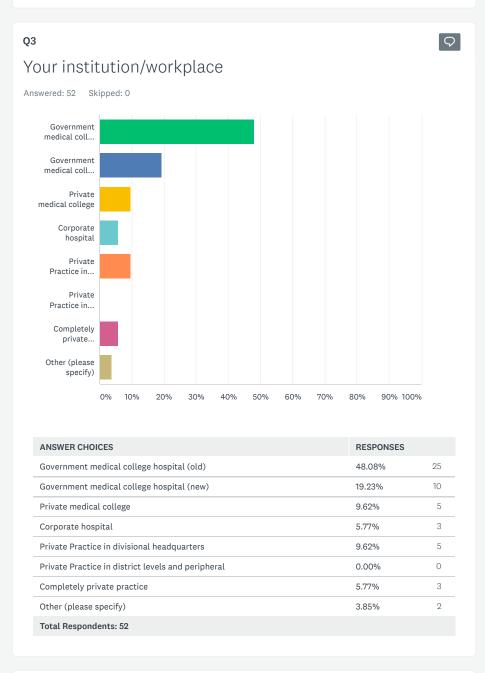

ഹ

## Survey Results





| ANSWER CHOICES | RESPONSES |    |
|----------------|-----------|----|
| Female         | 21.57%    | 11 |
| Male           | 78.43%    | 40 |
| TOTAL          |           | 51 |



 $\heartsuit$ 

How many routine operations did you/team had done between April 1 and June 30 2020

Answered: 52 Skipped: 0

00



| ANSWER CHOICES | RESPONSES |    |
|----------------|-----------|----|
| 00             | 15.38%    | 8  |
| 1-9            | 38.46%    | 20 |
| 10-19          | 26.92%    | 14 |
| 20-29          | 7.69%     | 4  |
| 30-39          | 3.85%     | 2  |
| 40-49          | 1.92%     | 1  |
| 50 and above   | 5.77%     | 3  |
| TOTAL          |           | 52 |
|                |           |    |

## $\bigcirc$

# How many emergency operations did you/team had done between 1 April and 30 June 2020



| 30-59         | 26.92% | 14 |
|---------------|--------|----|
| 60-89         | 13.46% | 7  |
| 90-119        | 1.92%  | 1  |
| 120-149       | 3.85%  | 2  |
| 150