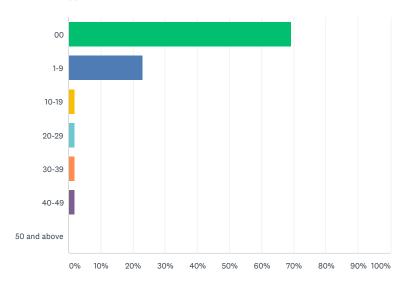

## How many laparoscopy have you/team done between April 1 and June 30

Answered: 52 Skipped: 0

| ANSWER CHOICES | RESPONSES |    |
|----------------|-----------|----|
| 00             | 69.23%    | 36 |
| 1-9            | 23.08%    | 12 |
| 10-19          | 1.92%     | 1  |
| 20-29          | 1.92%     | 1  |
| 30-39          | 1.92%     | 1  |
| 40-49          | 1.92%     | 1  |
| 50 and above   | 0.00%     | 0  |
| TOTAL          |           | 52 |
|                |           |    |