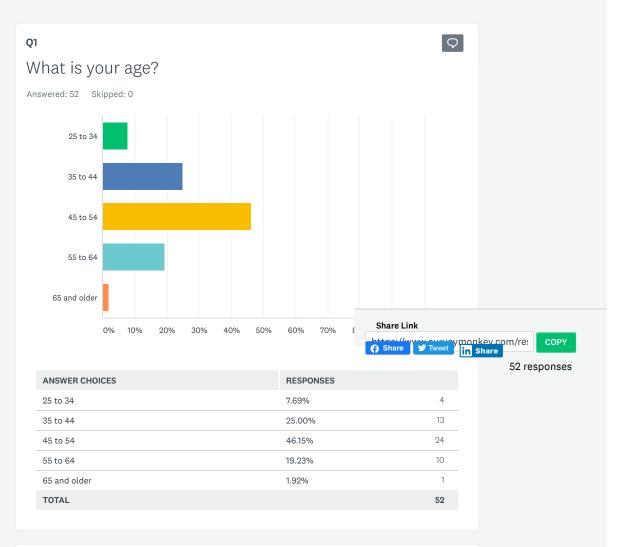

ഹ

## Survey Results





| ANSWER CHOICES | RESPONSES |    |
|----------------|-----------|----|
| Female         | 21.57%    | 11 |
| Male           | 78.43%    | 40 |
| TOTAL          |           | 51 |



 $\heartsuit$ 

How many routine operations did you/team had done between April 1 and June 30 2020

Answered: 52 Skipped: 0

00



| ANSWER CHOICES | RESPONSES |    |
|----------------|-----------|----|
| 00             | 15.38%    | 8  |
| 1-9            | 38.46%    | 20 |
| 10-19          | 26.92%    | 14 |
| 20-29          | 7.69%     | 4  |
| 30-39          | 3.85%     | 2  |
| 40-49          | 1.92%     | 1  |
| 50 and above   | 5.77%     | 3  |
| TOTAL          |           | 52 |
|                |           |    |

## $\bigcirc$

# How many emergency operations did you/team had done between 1 April