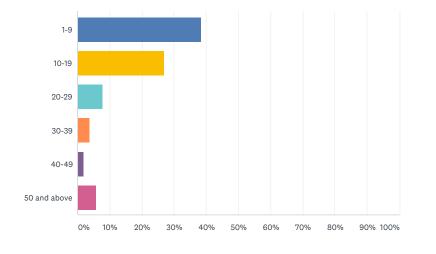

How many routine operations did you/team had done between April 1 and June 30 2020

Answered: 52 Skipped: 0

00

| ANSWER CHOICES | RESPONSES |    |
|----------------|-----------|----|
| 00             | 15.38%    | 8  |
| 1-9            | 38.46%    | 20 |
| 10-19          | 26.92%    | 14 |
| 20-29          | 7.69%     | 4  |
| 30-39          | 3.85%     | 2  |
| 40-49          | 1.92%     | 1  |
| 50 and above   | 5.77%     | 3  |
| TOTAL          |           | 52 |
|                |           |    |