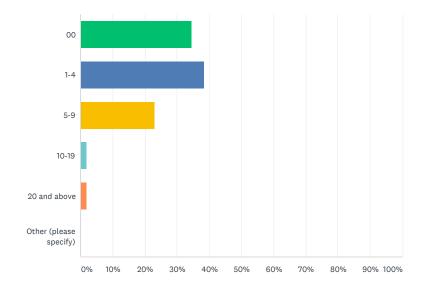

### Q7

How many suspected covid patients have you/team operated during this period

Answered: 52 Skipped: 0

### $\bigtriangledown$

 $\Diamond$ 

| ANSWER CHOICES         | RESPONSES |    |
|------------------------|-----------|----|
| 00                     | 34.62%    | 18 |
| 1-4                    | 38.46%    | 20 |
| 5-9                    | 23.08%    | 12 |
| 10-19                  | 1.92%     | 1  |
| 20 and above           | 1.92%     | 1  |
| Other (please specify) | 0.00%     | 0  |
| TOTAL                  |           | 52 |
|                        |           |    |