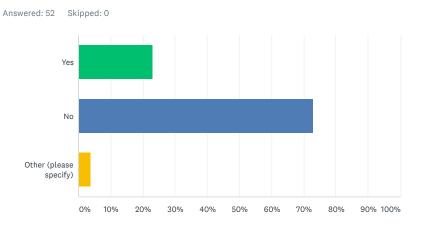

# Are you mentally prepared to start full swing routine operations given the current situation

| Yes 23.089                   | 12   |
|------------------------------|------|
|                              |      |
| No 73.08%                    | % 38 |
| Other (please specify) 3.85% | 2    |
| TOTAL                        | 52   |