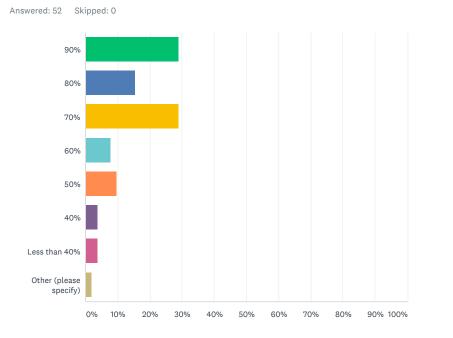

### **Q**9

### $\bigcirc$

How much percentage of your/teams volume of operations have been reduced than pre-covid average

| ANSWER CHOICES | RESPONSES |    |
|----------------|-----------|----|
| 90%            | 28.85%    | 15 |
| 80%            | 15.38%    | 8  |
| 70%            | 28.85%    | 15 |
| 60%            | 7.69%     | 4  |
| 50%            | 9.62%     | 5  |
| 40%            | 3.85%     | 2  |
| Less than 40%  | 3.85%     | 2  |

| Other (please specify) | 1.92% | 1  |
|------------------------|-------|----|
| TOTAL                  |       | 52 |
|                        |       |    |