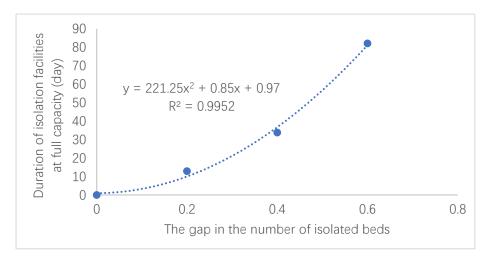

## Supplementary Table 1. The duration of isolation facilities at full capacity under different gaps in the number of isolated beds.

| The gap in the number | Duration of isolation       |
|-----------------------|-----------------------------|
| of isolated beds      | facilities at full capacity |
| 0.6                   | 82.1                        |
| 0.4                   | 33.8                        |
| 0.2                   | 12.9                        |
| 0                     | 0                           |

## Supplementary Figure 1. Curves of the duration of isolation facilities at full capacity under different gaps in the number of isolated beds.

The corresponding date of the peak inpatient number was delayed with the decrease in isolation capacity. The duration of isolation facilities at their full capacity increased with the lack of isolation beds, which showed a quadratic relationship.