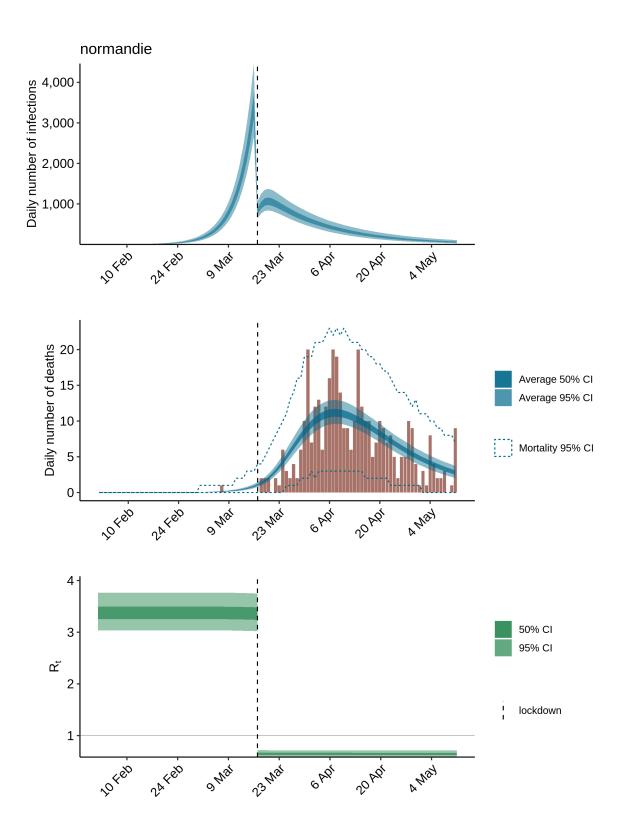

# Supplementary Data for Bayesian investigation of SARS-CoV-2-related mortality in France

Louis Duchemin, Philippe Veber, Bastien Boussau

June 9, 2020

#### Contents

| 1        | Region-wise estimates                             | <b>2</b> |
|----------|---------------------------------------------------|----------|
| <b>2</b> | Region-wise simulations for week-ends effect size | 15       |
| 3        | Region-wise simulations for elections effect size | 22       |



#### 1 Region-wise estimates

























### 2 Region-wise simulations for week-ends effect size



auvergne-rhone-alpes













## 3 Region-wise simulations for elections effect size



auvergne-rhone-alpes













References