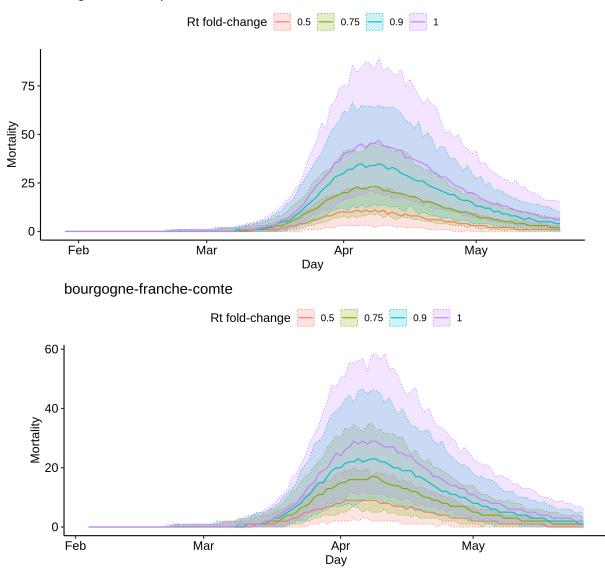

# Supplementary Data for Bayesian investigation of SARS-CoV-2-related mortality in France

Louis Duchemin, Philippe Veber, Bastien Boussau

June 9, 2020

#### Contents

| 1        | Region-wise estimates                             | <b>2</b> |
|----------|---------------------------------------------------|----------|
| <b>2</b> | Region-wise simulations for week-ends effect size | 15       |
| 3        | Region-wise simulations for elections effect size | 22       |



#### 1 Region-wise estimates

























### 2 Region-wise simulations for week-ends effect size



auvergne-rhone-alpes













## 3 Region-wise simulations for elections effect size



auvergne-rhone-alpes













References