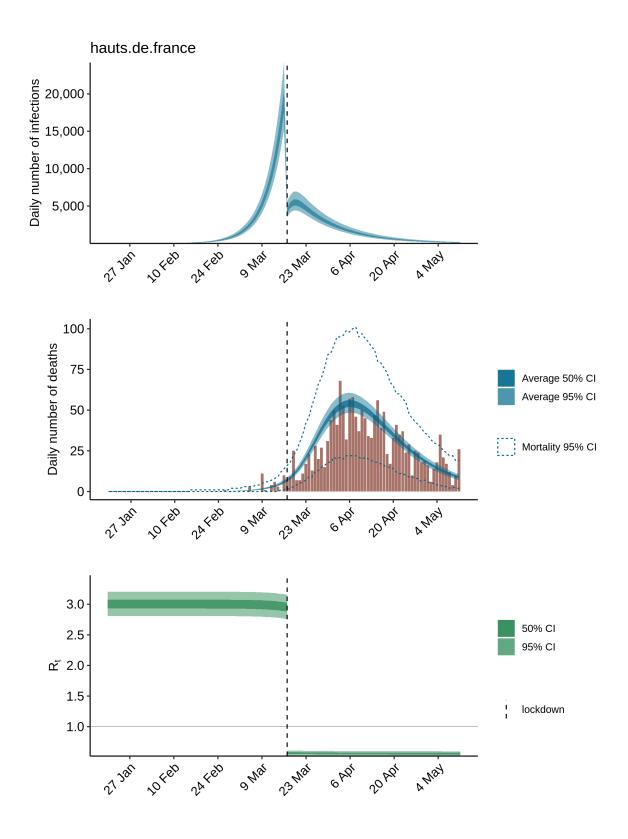

# Supplementary Data for Bayesian investigation of SARS-CoV-2-related mortality in France

Louis Duchemin, Philippe Veber, Bastien Boussau

June 9, 2020

#### Contents

| 1        | Region-wise estimates                             | <b>2</b> |
|----------|---------------------------------------------------|----------|
| <b>2</b> | Region-wise simulations for week-ends effect size | 15       |
| 3        | Region-wise simulations for elections effect size | 22       |



#### 1 Region-wise estimates

























### 2 Region-wise simulations for week-ends effect size



auvergne-rhone-alpes













## 3 Region-wise simulations for elections effect size



auvergne-rhone-alpes













References