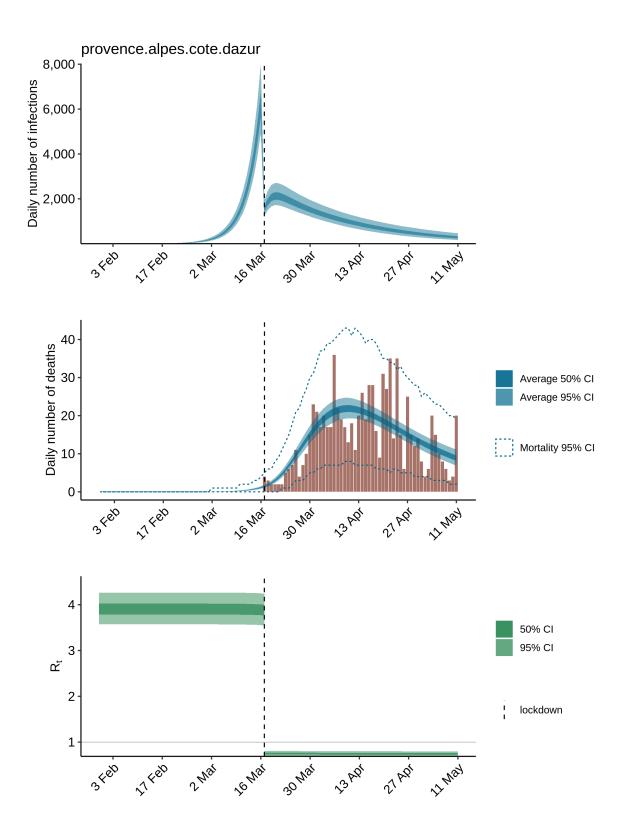

# Supplementary Data for Bayesian investigation of SARS-CoV-2-related mortality in France

Louis Duchemin, Philippe Veber, Bastien Boussau

June 9, 2020

#### Contents

| 1        | Region-wise estimates                             | <b>2</b> |
|----------|---------------------------------------------------|----------|
| <b>2</b> | Region-wise simulations for week-ends effect size | 15       |
| 3        | Region-wise simulations for elections effect size | 22       |



#### 1 Region-wise estimates

























### 2 Region-wise simulations for week-ends effect size



auvergne-rhone-alpes













## 3 Region-wise simulations for elections effect size



auvergne-rhone-alpes













References