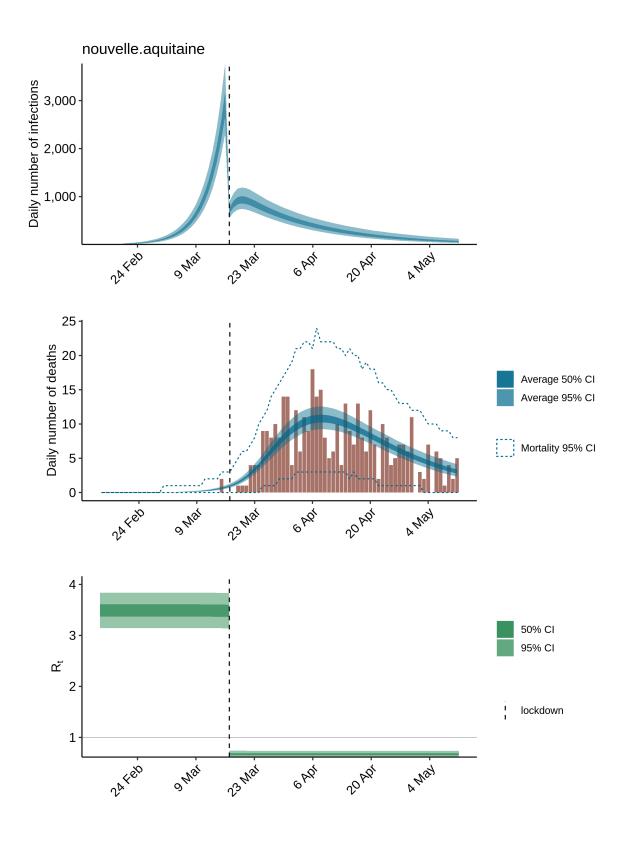

# Supplementary Data for Bayesian investigation of SARS-CoV-2-related mortality in France

Louis Duchemin, Philippe Veber, Bastien Boussau

June 9, 2020

#### Contents

| 1        | Region-wise estimates                             | <b>2</b> |
|----------|---------------------------------------------------|----------|
| <b>2</b> | Region-wise simulations for week-ends effect size | 15       |
| 3        | Region-wise simulations for elections effect size | 22       |



#### 1 Region-wise estimates

























### 2 Region-wise simulations for week-ends effect size



auvergne-rhone-alpes













## 3 Region-wise simulations for elections effect size



auvergne-rhone-alpes













References