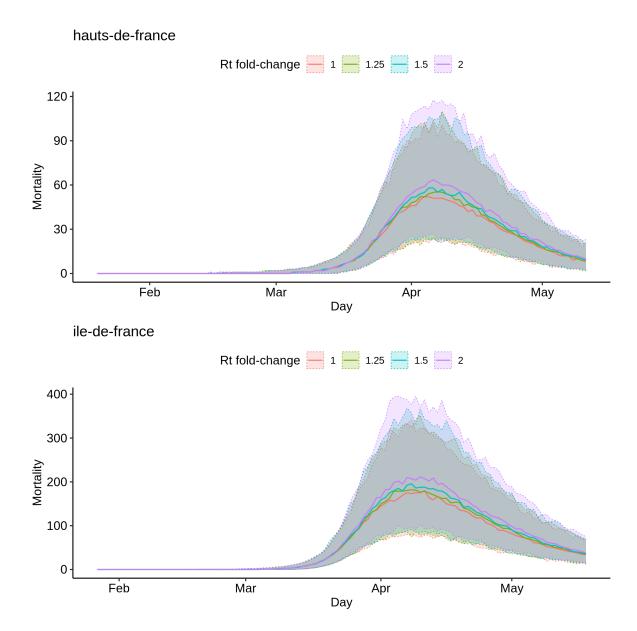

## 3 Region-wise simulations for elections effect size

auvergne-rhone-alpes

References