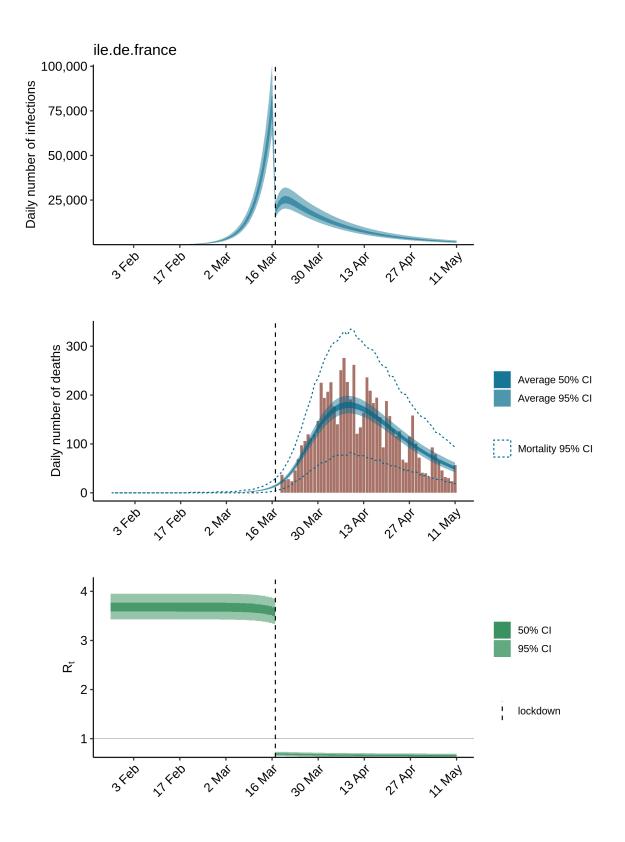

# Supplementary Data for Bayesian investigation of SARS-CoV-2-related mortality in France

Louis Duchemin, Philippe Veber, Bastien Boussau

June 9, 2020

#### Contents

| 1        | Region-wise estimates                             | <b>2</b> |
|----------|---------------------------------------------------|----------|
| <b>2</b> | Region-wise simulations for week-ends effect size | 15       |
| 3        | Region-wise simulations for elections effect size | 22       |



#### 1 Region-wise estimates

























### 2 Region-wise simulations for week-ends effect size



auvergne-rhone-alpes













## 3 Region-wise simulations for elections effect size



auvergne-rhone-alpes













References