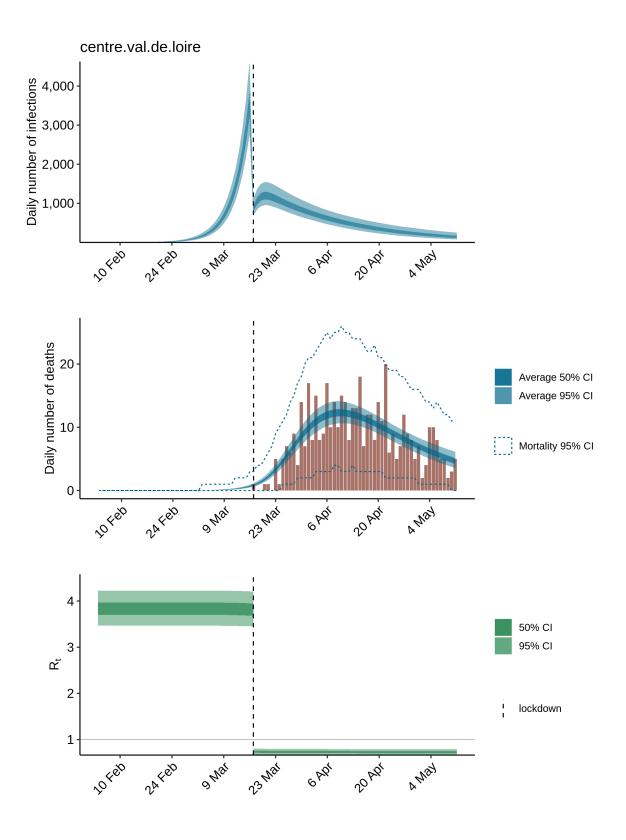

# Supplementary Data for Bayesian investigation of SARS-CoV-2-related mortality in France

Louis Duchemin, Philippe Veber, Bastien Boussau

June 9, 2020

#### Contents

| 1        | Region-wise estimates                             | <b>2</b> |
|----------|---------------------------------------------------|----------|
| <b>2</b> | Region-wise simulations for week-ends effect size | 15       |
| 3        | Region-wise simulations for elections effect size | 22       |



#### 1 Region-wise estimates

























### 2 Region-wise simulations for week-ends effect size



auvergne-rhone-alpes













## 3 Region-wise simulations for elections effect size



auvergne-rhone-alpes













References