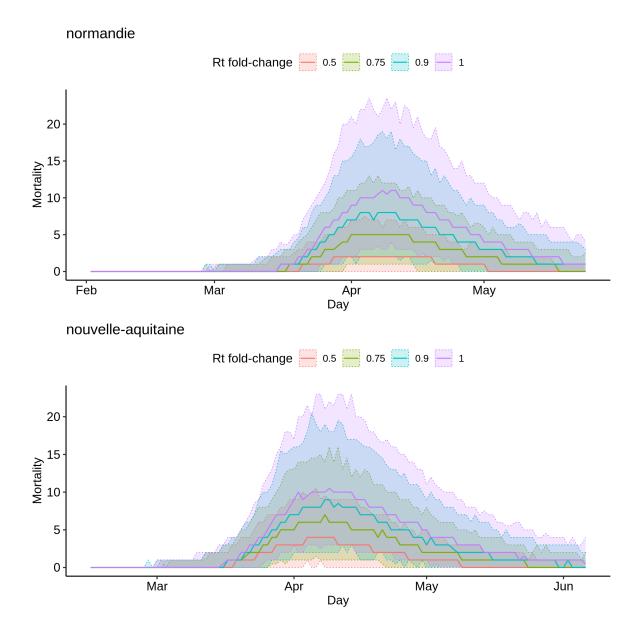

# Supplementary Data for Bayesian investigation of SARS-CoV-2-related mortality in France

Louis Duchemin, Philippe Veber, Bastien Boussau

June 9, 2020

#### Contents

| 1        | Region-wise estimates                             | <b>2</b> |
|----------|---------------------------------------------------|----------|
| <b>2</b> | Region-wise simulations for week-ends effect size | 15       |
| 3        | Region-wise simulations for elections effect size | 22       |



#### 1 Region-wise estimates

























### 2 Region-wise simulations for week-ends effect size



auvergne-rhone-alpes













## 3 Region-wise simulations for elections effect size



auvergne-rhone-alpes













References