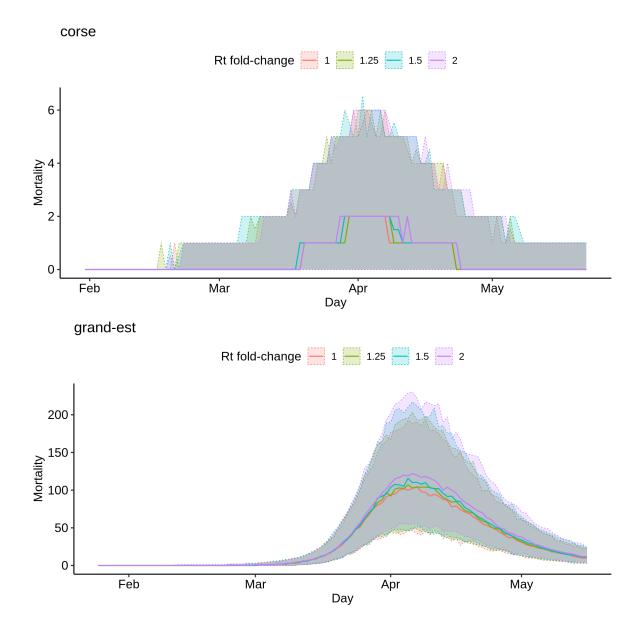

## 3 Region-wise simulations for elections effect size

auvergne-rhone-alpes

References