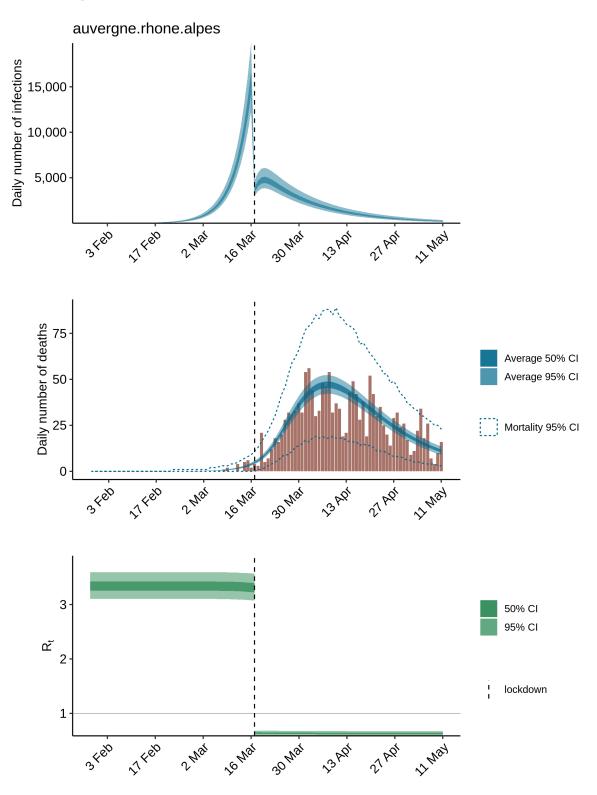

# Supplementary Data for Bayesian investigation of SARS-CoV-2-related mortality in France

Louis Duchemin, Philippe Veber, Bastien Boussau

June 9, 2020

#### Contents

| 1        | Region-wise estimates                             | <b>2</b> |
|----------|---------------------------------------------------|----------|
| <b>2</b> | Region-wise simulations for week-ends effect size | 15       |
| 3        | Region-wise simulations for elections effect size | 22       |



#### 1 Region-wise estimates

























### 2 Region-wise simulations for week-ends effect size



auvergne-rhone-alpes













## 3 Region-wise simulations for elections effect size



auvergne-rhone-alpes













References