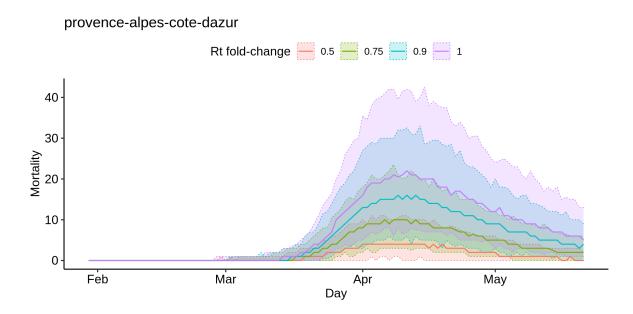

# Supplementary Data for Bayesian investigation of SARS-CoV-2-related mortality in France

Louis Duchemin, Philippe Veber, Bastien Boussau

June 9, 2020

#### Contents

| 1        | Region-wise estimates                             | <b>2</b> |
|----------|---------------------------------------------------|----------|
| <b>2</b> | Region-wise simulations for week-ends effect size | 15       |
| 3        | Region-wise simulations for elections effect size | 22       |



#### 1 Region-wise estimates

























### 2 Region-wise simulations for week-ends effect size



auvergne-rhone-alpes













## 3 Region-wise simulations for elections effect size



auvergne-rhone-alpes













References