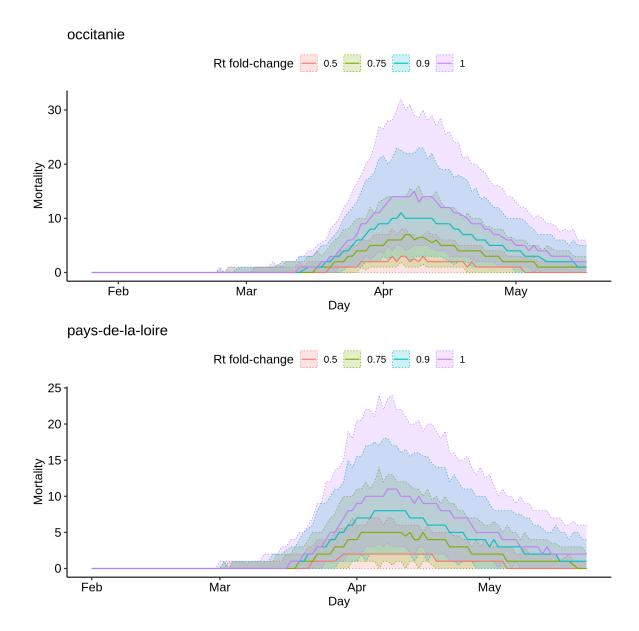

# Supplementary Data for Bayesian investigation of SARS-CoV-2-related mortality in France

Louis Duchemin, Philippe Veber, Bastien Boussau

June 9, 2020

#### Contents

| 1        | Region-wise estimates                             | <b>2</b> |
|----------|---------------------------------------------------|----------|
| <b>2</b> | Region-wise simulations for week-ends effect size | 15       |
| 3        | Region-wise simulations for elections effect size | 22       |



#### 1 Region-wise estimates

























### 2 Region-wise simulations for week-ends effect size



auvergne-rhone-alpes













## 3 Region-wise simulations for elections effect size



auvergne-rhone-alpes













References