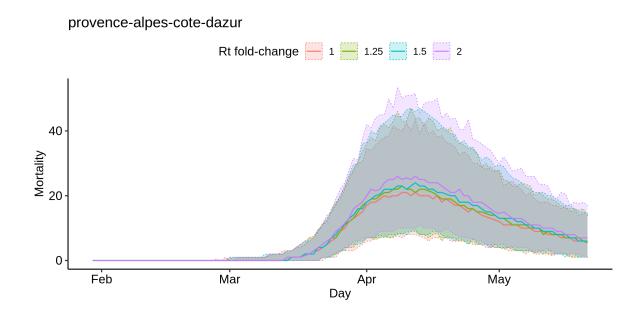

## 3 Region-wise simulations for elections effect size

auvergne-rhone-alpes

References