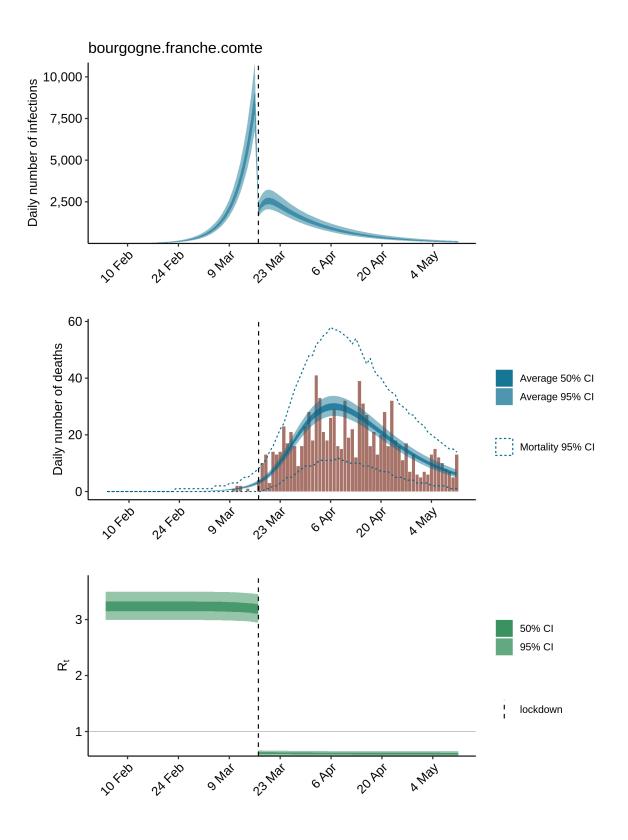

# Supplementary Data for Bayesian investigation of SARS-CoV-2-related mortality in France

Louis Duchemin, Philippe Veber, Bastien Boussau

June 9, 2020

#### Contents

| 1        | Region-wise estimates                             | <b>2</b> |
|----------|---------------------------------------------------|----------|
| <b>2</b> | Region-wise simulations for week-ends effect size | 15       |
| 3        | Region-wise simulations for elections effect size | 22       |



#### 1 Region-wise estimates

























### 2 Region-wise simulations for week-ends effect size



auvergne-rhone-alpes













## 3 Region-wise simulations for elections effect size



auvergne-rhone-alpes













References