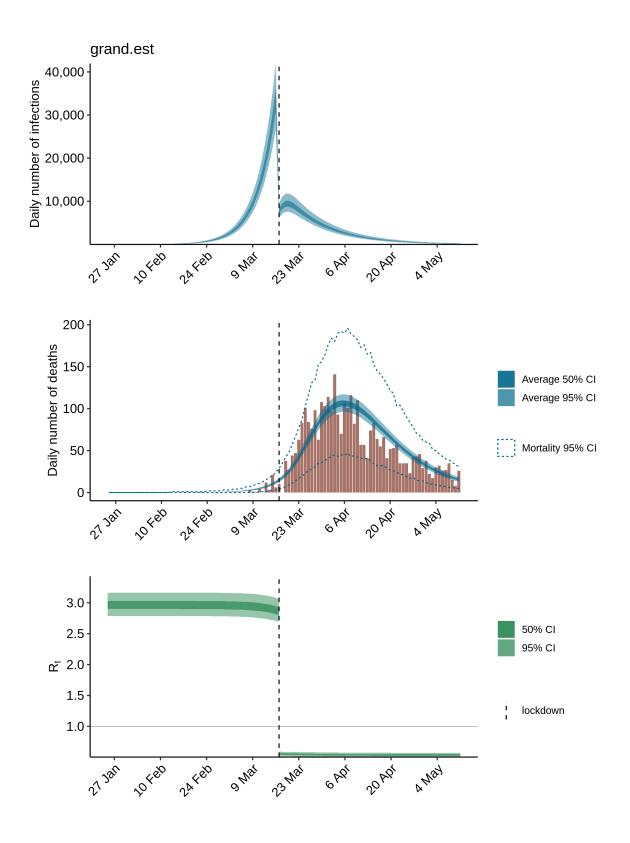

# Supplementary Data for Bayesian investigation of SARS-CoV-2-related mortality in France

Louis Duchemin, Philippe Veber, Bastien Boussau

June 9, 2020

#### Contents

| 1        | Region-wise estimates                             | <b>2</b> |
|----------|---------------------------------------------------|----------|
| <b>2</b> | Region-wise simulations for week-ends effect size | 15       |
| 3        | Region-wise simulations for elections effect size | 22       |



#### 1 Region-wise estimates

























### 2 Region-wise simulations for week-ends effect size



auvergne-rhone-alpes













## 3 Region-wise simulations for elections effect size



auvergne-rhone-alpes













References