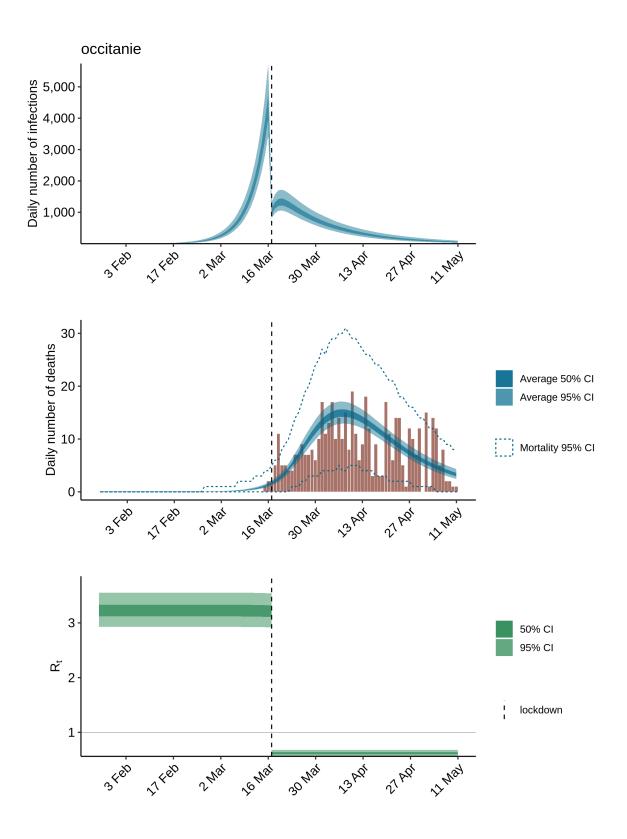

# Supplementary Data for Bayesian investigation of SARS-CoV-2-related mortality in France

Louis Duchemin, Philippe Veber, Bastien Boussau

June 9, 2020

#### Contents

| 1        | Region-wise estimates                             | <b>2</b> |
|----------|---------------------------------------------------|----------|
| <b>2</b> | Region-wise simulations for week-ends effect size | 15       |
| 3        | Region-wise simulations for elections effect size | 22       |



#### 1 Region-wise estimates

























### 2 Region-wise simulations for week-ends effect size



auvergne-rhone-alpes













## 3 Region-wise simulations for elections effect size



auvergne-rhone-alpes













References