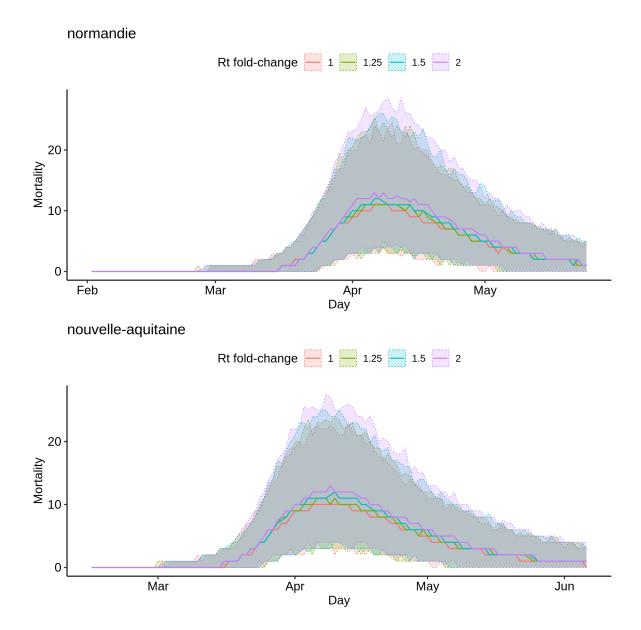

## 3 Region-wise simulations for elections effect size

auvergne-rhone-alpes

References