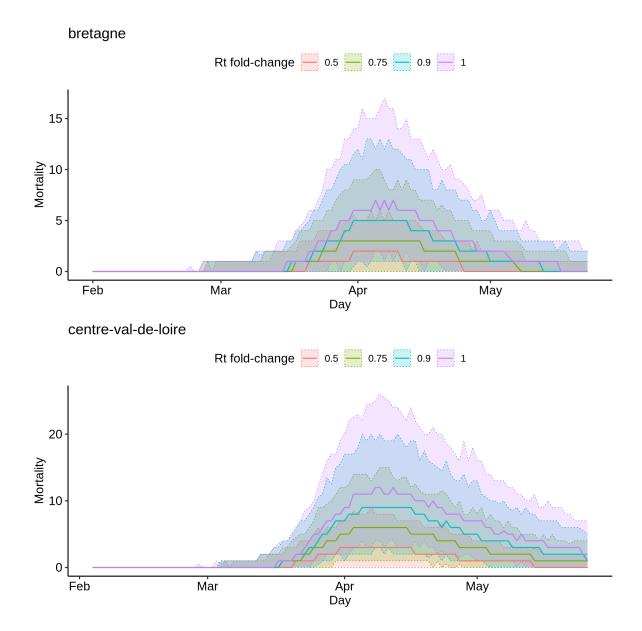

# Supplementary Data for Bayesian investigation of SARS-CoV-2-related mortality in France

Louis Duchemin, Philippe Veber, Bastien Boussau

June 9, 2020

#### Contents

| 1        | Region-wise estimates                             | <b>2</b> |
|----------|---------------------------------------------------|----------|
| <b>2</b> | Region-wise simulations for week-ends effect size | 15       |
| 3        | Region-wise simulations for elections effect size | 22       |



#### 1 Region-wise estimates

























### 2 Region-wise simulations for week-ends effect size



auvergne-rhone-alpes













## 3 Region-wise simulations for elections effect size



auvergne-rhone-alpes













References