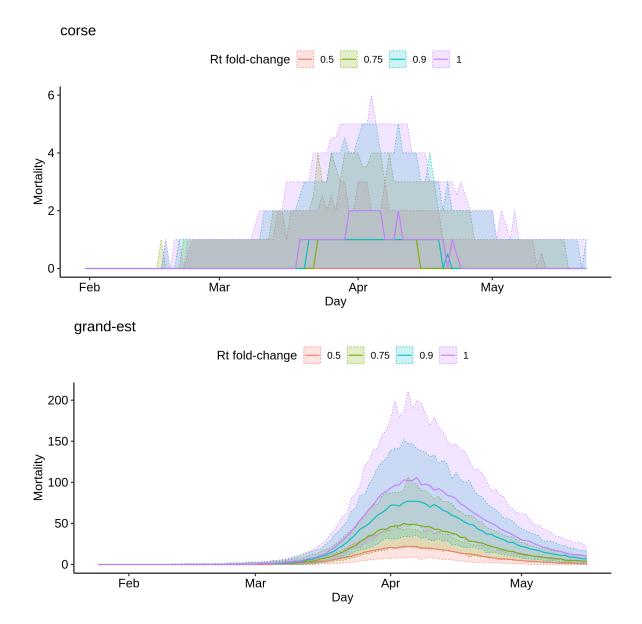

# Supplementary Data for Bayesian investigation of SARS-CoV-2-related mortality in France

Louis Duchemin, Philippe Veber, Bastien Boussau

June 9, 2020

#### Contents

| 1        | Region-wise estimates                             | <b>2</b> |
|----------|---------------------------------------------------|----------|
| <b>2</b> | Region-wise simulations for week-ends effect size | 15       |
| 3        | Region-wise simulations for elections effect size | 22       |



#### 1 Region-wise estimates

























### 2 Region-wise simulations for week-ends effect size



auvergne-rhone-alpes













## 3 Region-wise simulations for elections effect size



auvergne-rhone-alpes













References