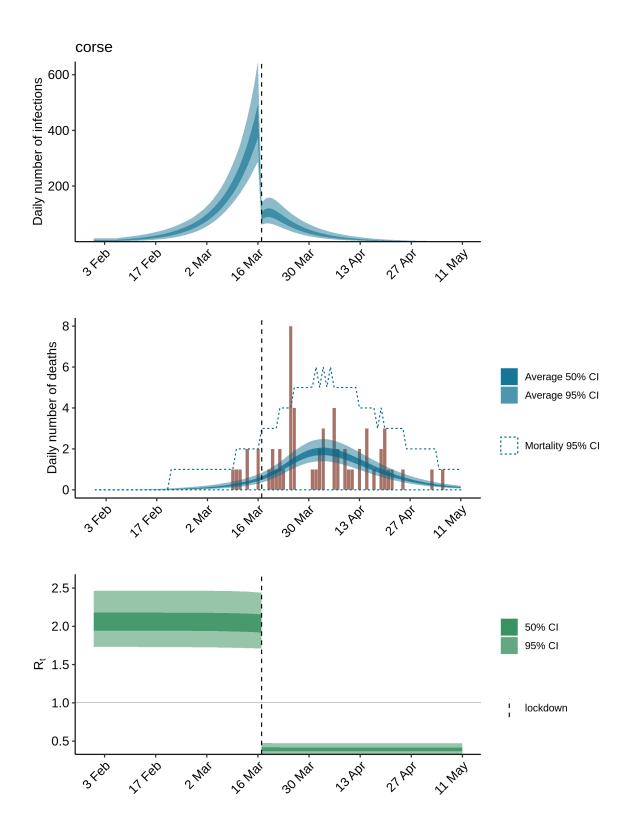

# Supplementary Data for Bayesian investigation of SARS-CoV-2-related mortality in France

Louis Duchemin, Philippe Veber, Bastien Boussau

June 9, 2020

#### Contents

| 1        | Region-wise estimates                             | <b>2</b> |
|----------|---------------------------------------------------|----------|
| <b>2</b> | Region-wise simulations for week-ends effect size | 15       |
| 3        | Region-wise simulations for elections effect size | 22       |



#### 1 Region-wise estimates

























### 2 Region-wise simulations for week-ends effect size



auvergne-rhone-alpes













## 3 Region-wise simulations for elections effect size



auvergne-rhone-alpes













References