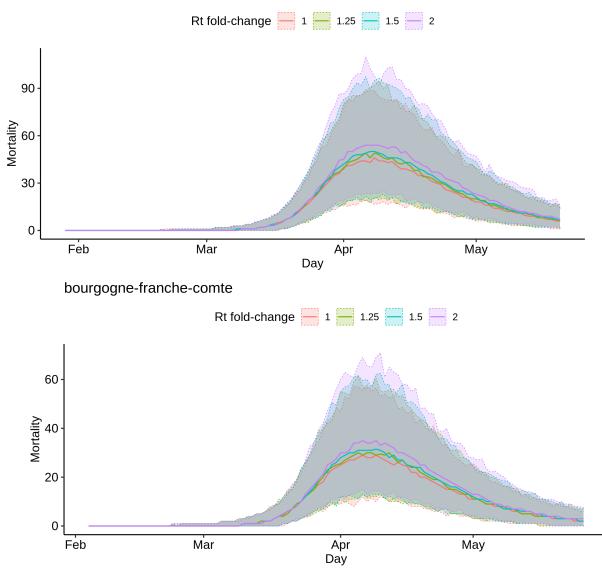

## 3 Region-wise simulations for elections effect size

auvergne-rhone-alpes

References