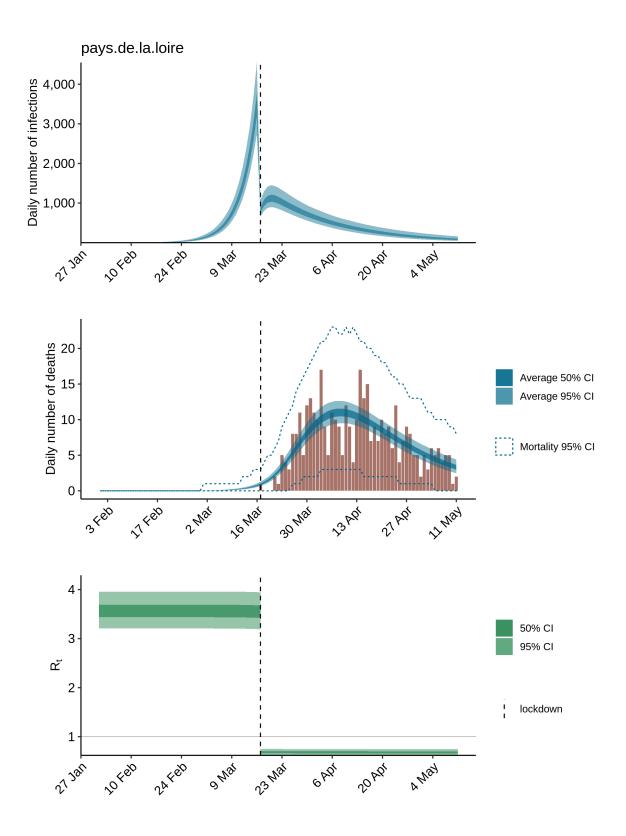

# Supplementary Data for Bayesian investigation of SARS-CoV-2-related mortality in France

Louis Duchemin, Philippe Veber, Bastien Boussau

June 9, 2020

#### Contents

| 1        | Region-wise estimates                             | <b>2</b> |
|----------|---------------------------------------------------|----------|
| <b>2</b> | Region-wise simulations for week-ends effect size | 15       |
| 3        | Region-wise simulations for elections effect size | 22       |



#### 1 Region-wise estimates

























### 2 Region-wise simulations for week-ends effect size



auvergne-rhone-alpes













## 3 Region-wise simulations for elections effect size



auvergne-rhone-alpes













References