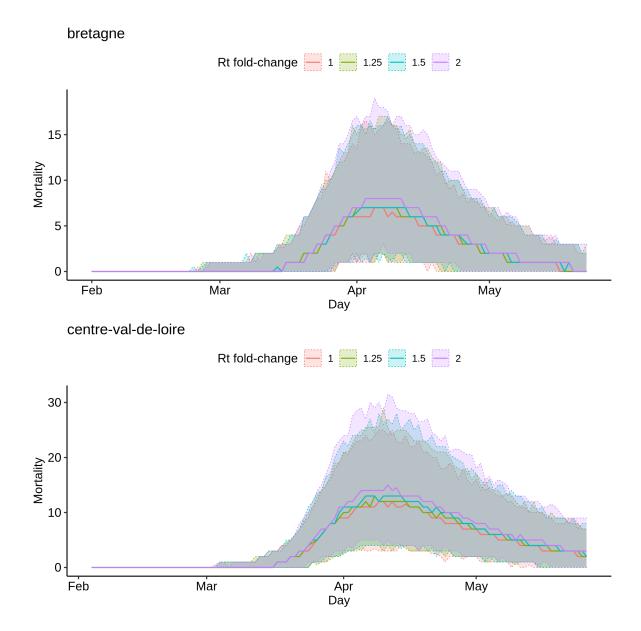

## 3 Region-wise simulations for elections effect size

auvergne-rhone-alpes

References