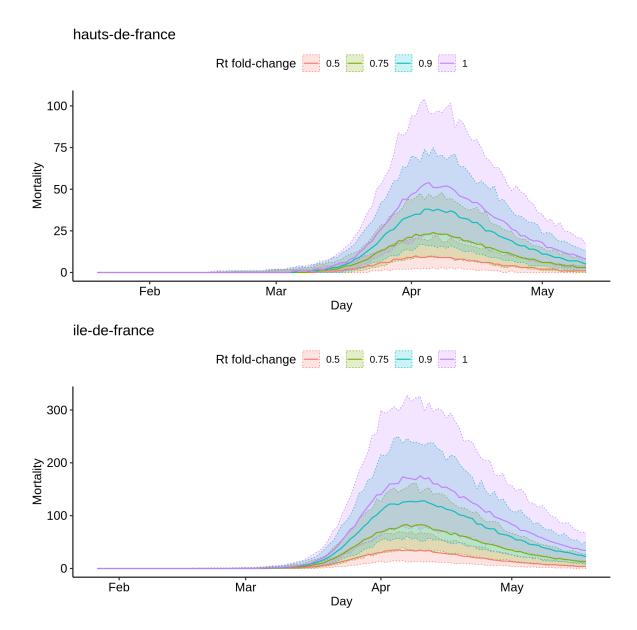

# Supplementary Data for Bayesian investigation of SARS-CoV-2-related mortality in France

Louis Duchemin, Philippe Veber, Bastien Boussau

June 9, 2020

#### Contents

| 1        | Region-wise estimates                             | <b>2</b> |
|----------|---------------------------------------------------|----------|
| <b>2</b> | Region-wise simulations for week-ends effect size | 15       |
| 3        | Region-wise simulations for elections effect size | 22       |



#### 1 Region-wise estimates

























### 2 Region-wise simulations for week-ends effect size



auvergne-rhone-alpes













## 3 Region-wise simulations for elections effect size



auvergne-rhone-alpes













References