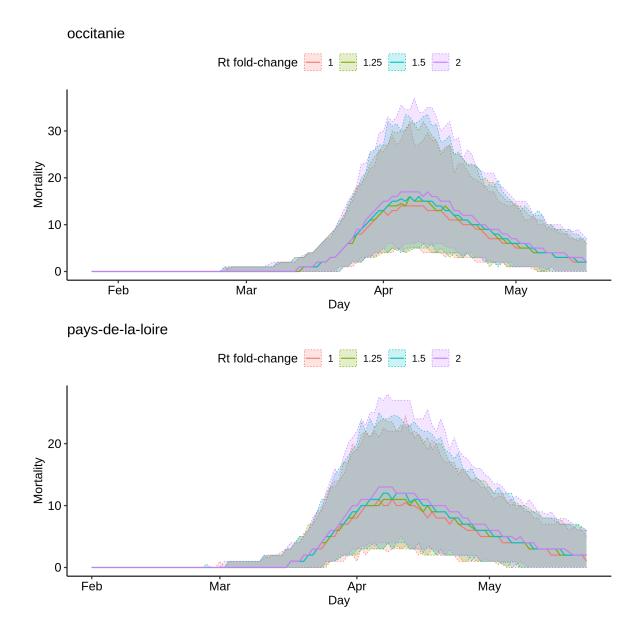

## 3 Region-wise simulations for elections effect size

auvergne-rhone-alpes

References