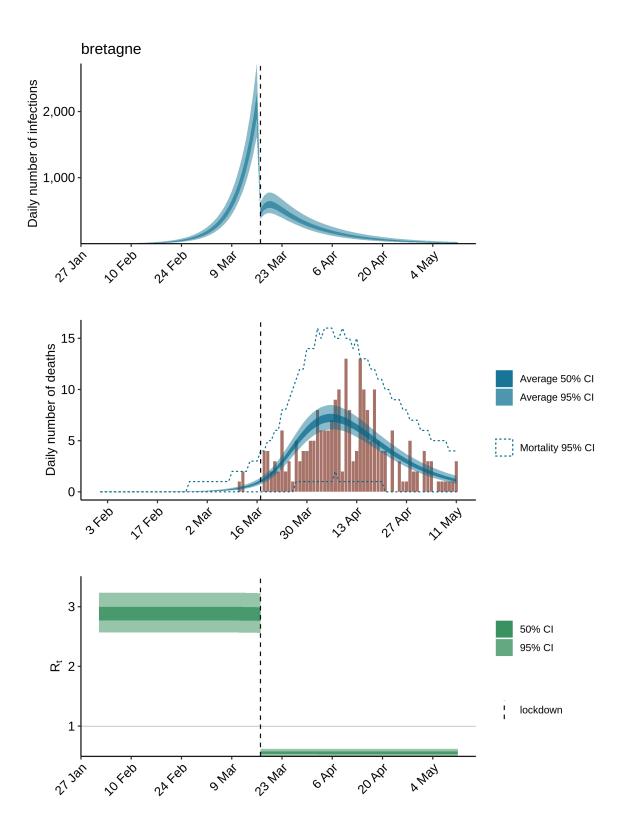

# Supplementary Data for Bayesian investigation of SARS-CoV-2-related mortality in France

Louis Duchemin, Philippe Veber, Bastien Boussau

June 9, 2020

#### Contents

| 1        | Region-wise estimates                             | <b>2</b> |
|----------|---------------------------------------------------|----------|
| <b>2</b> | Region-wise simulations for week-ends effect size | 15       |
| 3        | Region-wise simulations for elections effect size | 22       |



#### 1 Region-wise estimates

























### 2 Region-wise simulations for week-ends effect size



auvergne-rhone-alpes













## 3 Region-wise simulations for elections effect size



auvergne-rhone-alpes













References