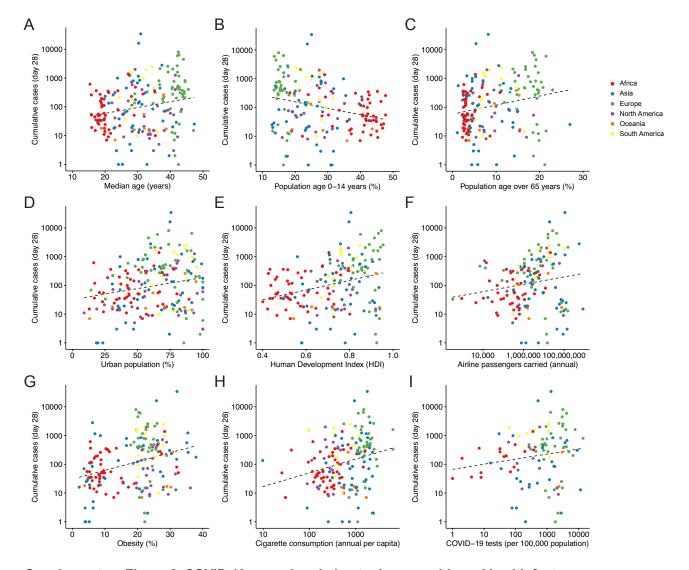

Supplementary Figure 2. COVID-19 cases in relation to demographic and health factors.

(A-I) Cumulative COVID-19 cases by country at 28 days since first reported case in relation to (A) median age, (B) percentage of population aged 0-14 years, (C) percentage of population aged over 65 years, (D) percent of urban population, (E) human development index (HDI), (F) airline travelers per annum, (G) obesity prevalence, (H) cigarette consumption (annual per capita), and (I) COVID-19 tests performed (per 100,000 population). A regression line is fit using a linear model (dashed). Each country is colored by continent.