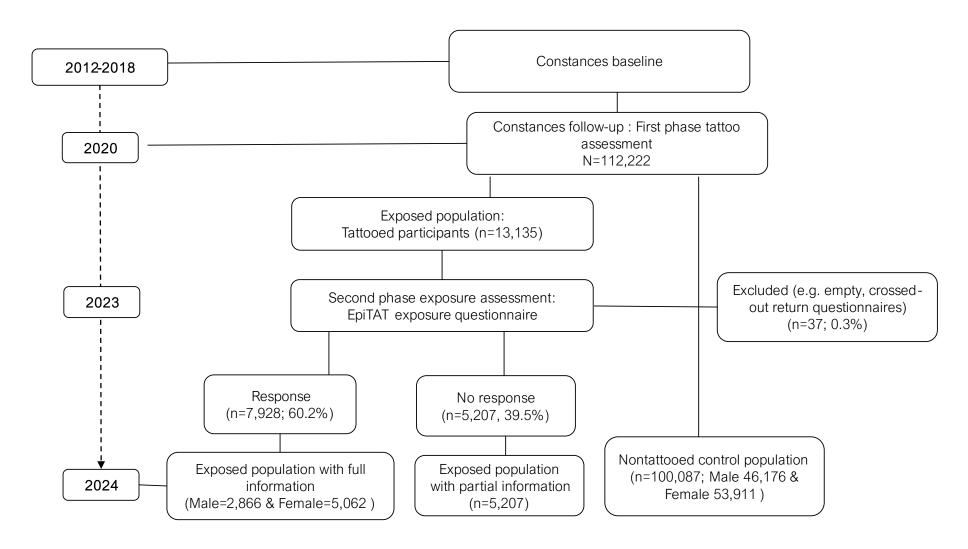

|          |      |
| Osteoarticular disorders       | ·                                       |          |      |
|                                | Inflammation arthritis                  |          |      |
|                                |                                         |          |      |
| Cancer history                 |                                         |          |      |
| Biometry                       |                                         |          |      |
|                                | Body Mass Index                         |          | 2022 |
|                                | Hip measure                             |          |      |
| Prothesis (N)                  | F                                       |          | 2022 |