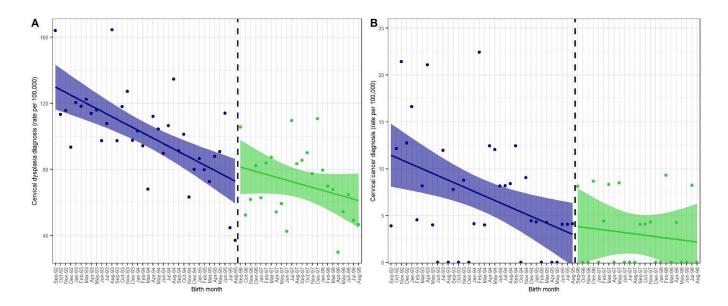

<u>Supplementary Figure 4:</u> Rate of cervical cancer deaths across a 7-year follow up period by month of birth for women in our main analysis.

Regression discontinuity design plots for those eligible for HPV vaccination as part of a catch-up programme versus those non-eligible. The rates for those not eligible for the HPV vaccination are shown in purple, and pink for girls eligible for HPV vaccination as part of the catch-up programme. Girls born from 01 September 1990 were eligible for the catch-up vaccination when they were ages 17 to 18 years. The rates are shown for cervical deaths per 100,000 people.