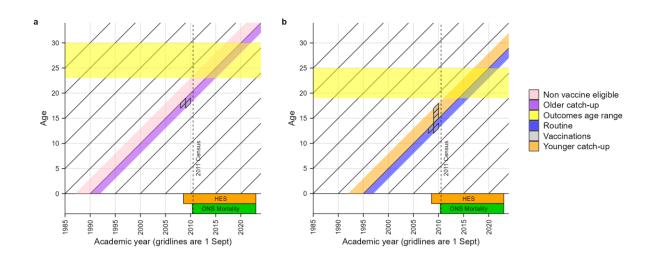

#### **Supplementary Figures**

30 25 20 Catch-up Age Routine 15 Vaccinations 10 0 1985 990 2000 2005 2010 366 201 Academic year (gridlines are 1 Sept)

<u>Supplementary Figure 1:</u> Lexis diagram to show the year of age and vaccination year by birth cohort.