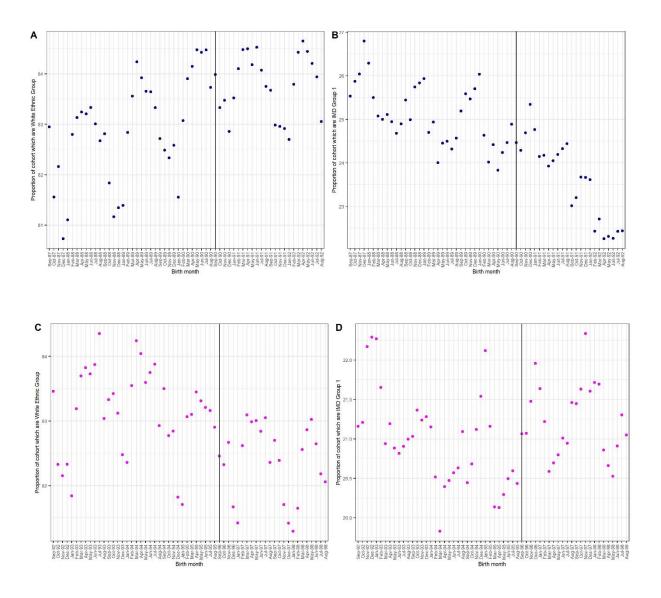

### Supplementary Figure 5: Proportion of girls by ethnic group and IMD group by birth month

Non-vaccine eligible and older catch-up analysis shown in dark blue (A +B), and routine versus younger catch-up in pink (C + D). Proportion of cohort which belong to the White ethnic group are shown in panels A and C, and the proportion of those belonging to Group 1 of the Index of Multiple Deprivation.