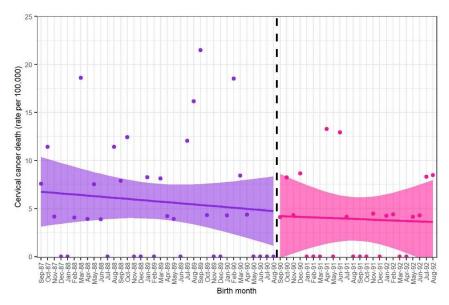

<u>Supplementary Figure 4:</u> Rate of cervical cancer deaths across a 7-year follow up period by month of birth for women in our main analysis.

Regression discontinuity design plots for those eligible for HPV vaccination as part of a catch-up programme versus those non-eligible. The rates for those not eligible for the HPV vaccination are shown in purple, and pink for girls eligible for HPV vaccination as part of the catch-up programme. Girls born from 01 September 1990 were eligible for the catch-up vaccination when they were ages 17 to 18 years. The rates are shown for cervical deaths per 100,000 people.