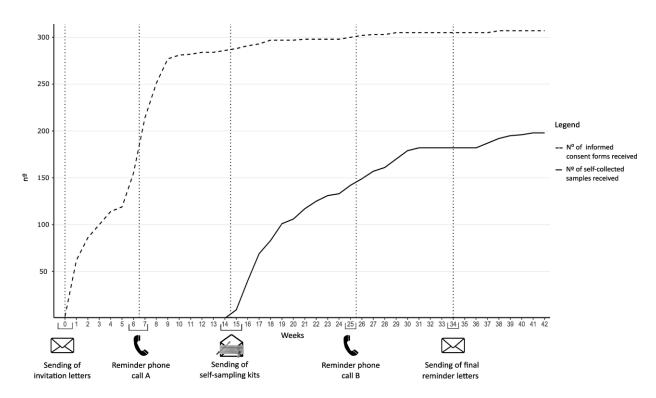

Figure S1 – Correlation Between the Reception of Informed Consents, indicative of Participation Acceptance, and the Subsequent Return of Self-Collected Samples.

Table S1 – Reasons for Women's Ineligibility to Participate in the Study: Responses from the Invitation Letter and Reminder Phone Calls.