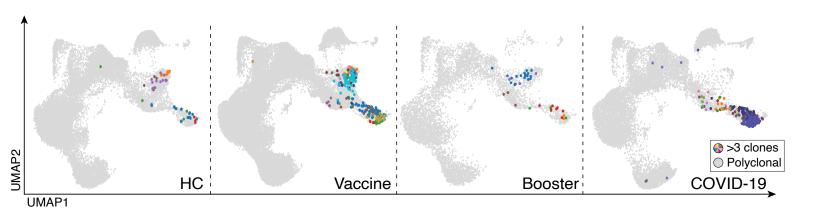

## **Supplemental Figure 7**

## Supplemental Figure 7. SARS-CoV-2 reactive CD8 T cell clones.

UMAP visualization of CD8 T cell clones that match reported TCRβ sequences from natural and synthetic exposure to SARS-CoV-2. Since clusters CD8 T Effector Memory and CD4 T Activated overlap in UMAP space, we confirmed that all clonal cells were from the CD8 T Effector Memory population. At a 100% sequence identity threshold, clonal TCRab CDR3 amino acid sequences were compared to CDR3 sequences from spike-specific T cell clones using the cd-hit-2d command from the CD-HIT package. Identical CDR3 sequences in at least 3 cells that had matches to CDR3s in the AIM assay are colored uniquely.