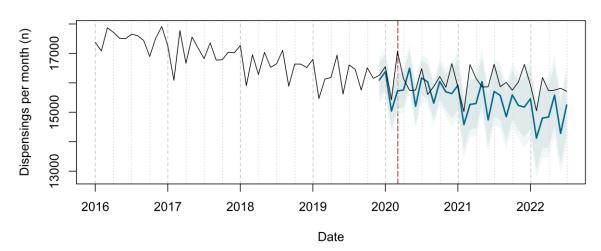

# Trends in medication use after the onset of the COVID-19 pandemic in the Republic of Ireland: an interrupted time series study

**Supplementary figure 1.** Actual dispensing (black) and forecasted dispensing (blue, with 95% and 99% prediction intervals) for all therapeutic subgroups