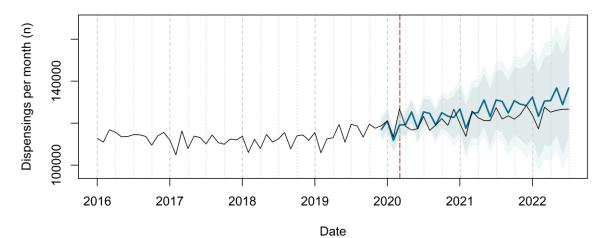

# Trends in medication use after the onset of the COVID-19 pandemic in the Republic of Ireland: an interrupted time series study

**Supplementary figure 1.** Actual dispensing (black) and forecasted dispensing (blue, with 95% and 99% prediction intervals) for all therapeutic subgroups

Therapeutic subgroups appear in alphabetical order by subgroup name