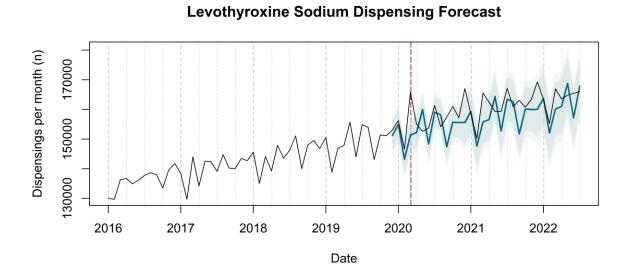

# Trends in medication use after the onset of the COVID-19 pandemic in the Republic of Ireland: an interrupted time series study

**Supplementary figure 1.** Actual dispensing (black) and forecasted dispensing (blue, with 95% and 99% prediction intervals) for all therapeutic subgroups

Therapeutic subgroups appear in alphabetical order by subgroup name