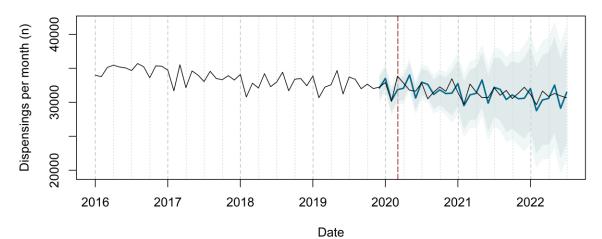

# Trends in medication use after the onset of the COVID-19 pandemic in the Republic of Ireland: an interrupted time series study

**Supplementary figure 1.** Actual dispensing (black) and forecasted dispensing (blue, with 95% and 99% prediction intervals) for all therapeutic subgroups

Therapeutic subgroups appear in alphabetical order by subgroup name

**Cetirizine Dispensing Forecast** 

**Clopidogrel Dispensing Forecast** 

26000 30000 34000 38000 Dispensings per month (n) 2016 2017 2018 2019 2020 2021 2022 Date

**Diazepam Dispensing Forecast** 

**Diclofenac (Systemic) Dispensing Forecast** 