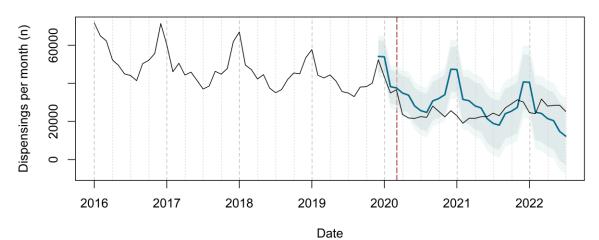

# Trends in medication use after the onset of the COVID-19 pandemic in the Republic of Ireland: an interrupted time series study

**Supplementary figure 1.** Actual dispensing (black) and forecasted dispensing (blue, with 95% and 99% prediction intervals) for all therapeutic subgroups

Therapeutic subgroups appear in alphabetical order by subgroup name

Pravastatin Dispensing Forecast

**Quetiapine Dispensing Forecast** 

**Rosuvastatin Dispensing Forecast** 

Sertraline Dispensing Forecast

**Tamsulosin Dispensing Forecast** 

**Tiotropium Bromide Dispensing Forecast** Dispensings per month (n) 20000 10000