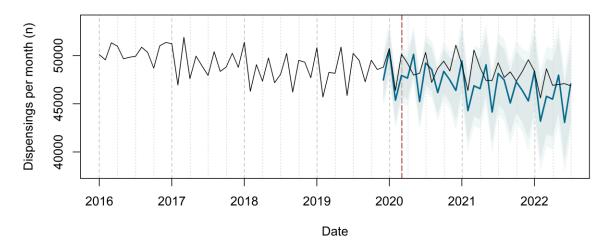

# Trends in medication use after the onset of the COVID-19 pandemic in the Republic of Ireland: an interrupted time series study

**Supplementary figure 1.** Actual dispensing (black) and forecasted dispensing (blue, with 95% and 99% prediction intervals) for all therapeutic subgroups

Therapeutic subgroups appear in alphabetical order by subgroup name