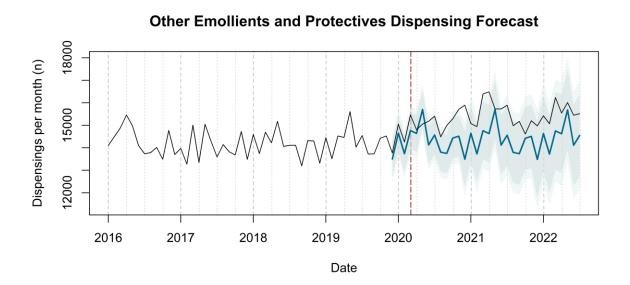

# Trends in medication use after the onset of the COVID-19 pandemic in the Republic of Ireland: an interrupted time series study

**Supplementary figure 1.** Actual dispensing (black) and forecasted dispensing (blue, with 95% and 99% prediction intervals) for all therapeutic subgroups

Therapeutic subgroups appear in alphabetical order by subgroup name