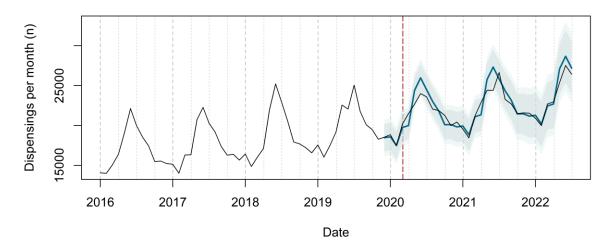

# Trends in medication use after the onset of the COVID-19 pandemic in the Republic of Ireland: an interrupted time series study

**Supplementary figure 1.** Actual dispensing (black) and forecasted dispensing (blue, with 95% and 99% prediction intervals) for all therapeutic subgroups

Therapeutic subgroups appear in alphabetical order by subgroup name