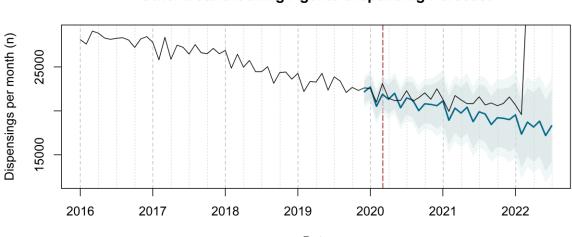

# Trends in medication use after the onset of the COVID-19 pandemic in the Republic of Ireland: an interrupted time series study

**Supplementary figure 1.** Actual dispensing (black) and forecasted dispensing (blue, with 95% and 99% prediction intervals) for all therapeutic subgroups

Therapeutic subgroups appear in alphabetical order by subgroup name