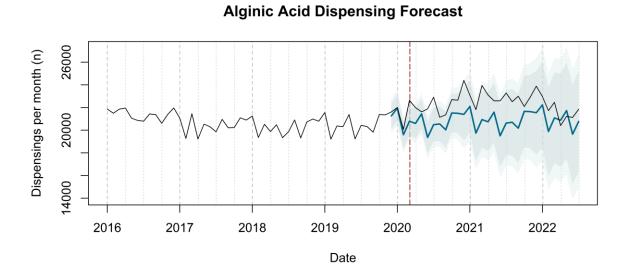

# Trends in medication use after the onset of the COVID-19 pandemic in the Republic of Ireland: an interrupted time series study

**Supplementary figure 1.** Actual dispensing (black) and forecasted dispensing (blue, with 95% and 99% prediction intervals) for all therapeutic subgroups

Therapeutic subgroups appear in alphabetical order by subgroup name