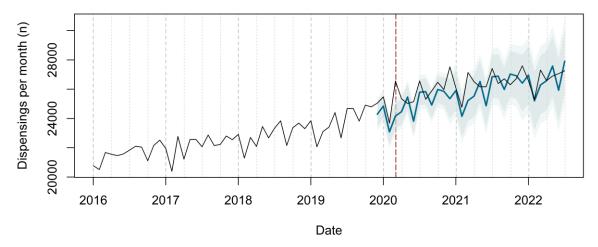

# Trends in medication use after the onset of the COVID-19 pandemic in the Republic of Ireland: an interrupted time series study

**Supplementary figure 1.** Actual dispensing (black) and forecasted dispensing (blue, with 95% and 99% prediction intervals) for all therapeutic subgroups

Therapeutic subgroups appear in alphabetical order by subgroup name