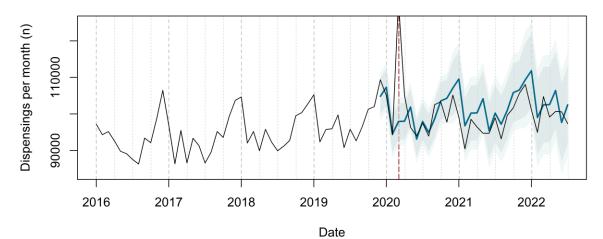

# Trends in medication use after the onset of the COVID-19 pandemic in the Republic of Ireland: an interrupted time series study

**Supplementary figure 1.** Actual dispensing (black) and forecasted dispensing (blue, with 95% and 99% prediction intervals) for all therapeutic subgroups

Therapeutic subgroups appear in alphabetical order by subgroup name