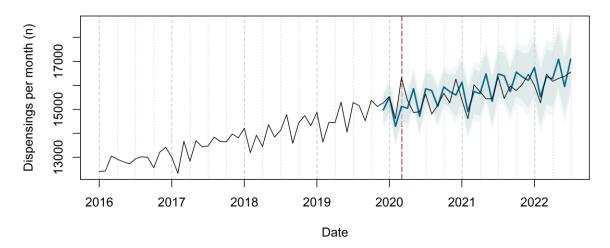

# Trends in medication use after the onset of the COVID-19 pandemic in the Republic of Ireland: an interrupted time series study

**Supplementary figure 1.** Actual dispensing (black) and forecasted dispensing (blue, with 95% and 99% prediction intervals) for all therapeutic subgroups

Therapeutic subgroups appear in alphabetical order by subgroup name