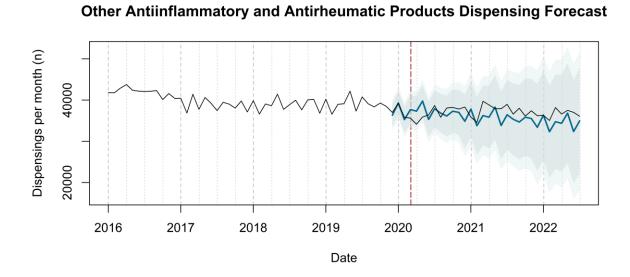

# Trends in medication use after the onset of the COVID-19 pandemic in the Republic of Ireland: an interrupted time series study

**Supplementary figure 1.** Actual dispensing (black) and forecasted dispensing (blue, with 95% and 99% prediction intervals) for all therapeutic subgroups

Therapeutic subgroups appear in alphabetical order by subgroup name

**Other Beta Blocking Agents Dispensing Forecast** 

**Other Calcium Channel Blockers Dispensing Forecast** 

**Other Ophthalmologicals Dispensing Forecast** 

**Other Psychoanaleptics Dispensing Forecast** 