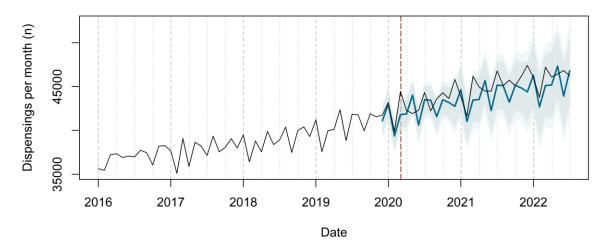

# Trends in medication use after the onset of the COVID-19 pandemic in the Republic of Ireland: an interrupted time series study

**Supplementary figure 1.** Actual dispensing (black) and forecasted dispensing (blue, with 95% and 99% prediction intervals) for all therapeutic subgroups

Therapeutic subgroups appear in alphabetical order by subgroup name