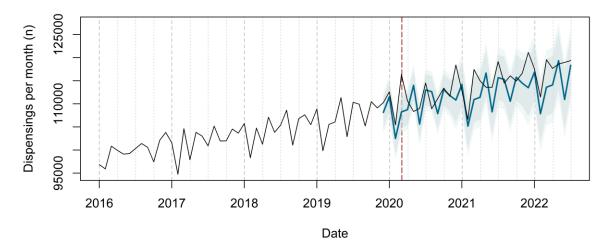

# Trends in medication use after the onset of the COVID-19 pandemic in the Republic of Ireland: an interrupted time series study

**Supplementary figure 1.** Actual dispensing (black) and forecasted dispensing (blue, with 95% and 99% prediction intervals) for all therapeutic subgroups

Therapeutic subgroups appear in alphabetical order by subgroup name