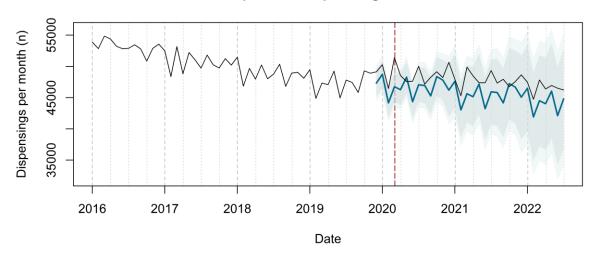

# Trends in medication use after the onset of the COVID-19 pandemic in the Republic of Ireland: an interrupted time series study

**Supplementary figure 1.** Actual dispensing (black) and forecasted dispensing (blue, with 95% and 99% prediction intervals) for all therapeutic subgroups

Therapeutic subgroups appear in alphabetical order by subgroup name