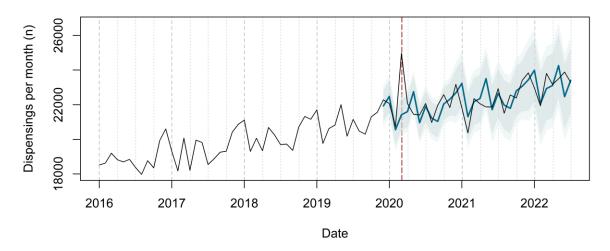

# Trends in medication use after the onset of the COVID-19 pandemic in the Republic of Ireland: an interrupted time series study

**Supplementary figure 1.** Actual dispensing (black) and forecasted dispensing (blue, with 95% and 99% prediction intervals) for all therapeutic subgroups

Therapeutic subgroups appear in alphabetical order by subgroup name