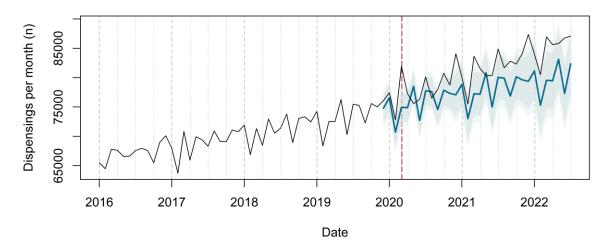

# Trends in medication use after the onset of the COVID-19 pandemic in the Republic of Ireland: an interrupted time series study

**Supplementary figure 1.** Actual dispensing (black) and forecasted dispensing (blue, with 95% and 99% prediction intervals) for all therapeutic subgroups

Therapeutic subgroups appear in alphabetical order by subgroup name