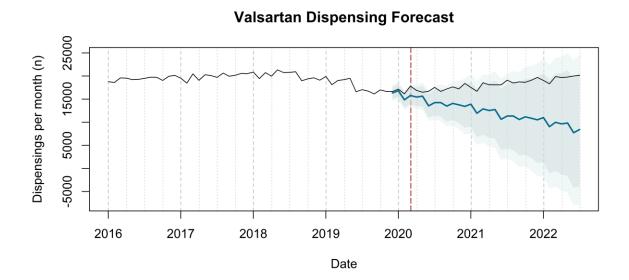

# Trends in medication use after the onset of the COVID-19 pandemic in the Republic of Ireland: an interrupted time series study

**Supplementary figure 1.** Actual dispensing (black) and forecasted dispensing (blue, with 95% and 99% prediction intervals) for all therapeutic subgroups

Therapeutic subgroups appear in alphabetical order by subgroup name

## Losartan Dispensing Forecast

Montelukast Dispensing Forecast

Naproxen and Esomeprazole Dispensing Forecast