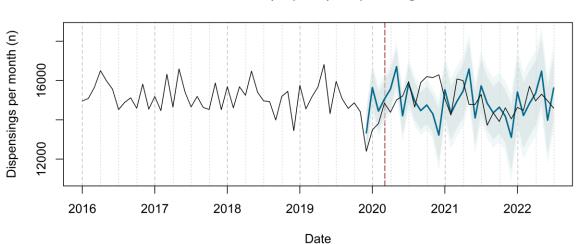

# Trends in medication use after the onset of the COVID-19 pandemic in the Republic of Ireland: an interrupted time series study

**Supplementary figure 1.** Actual dispensing (black) and forecasted dispensing (blue, with 95% and 99% prediction intervals) for all therapeutic subgroups

Therapeutic subgroups appear in alphabetical order by subgroup name