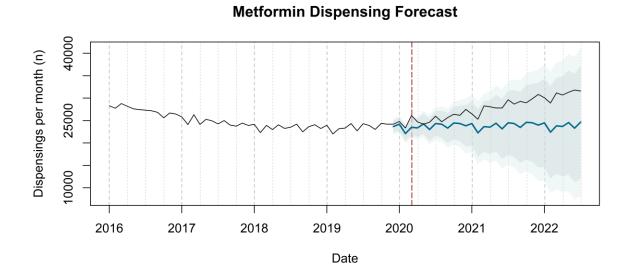

# Trends in medication use after the onset of the COVID-19 pandemic in the Republic of Ireland: an interrupted time series study

**Supplementary figure 1.** Actual dispensing (black) and forecasted dispensing (blue, with 95% and 99% prediction intervals) for all therapeutic subgroups

Therapeutic subgroups appear in alphabetical order by subgroup name