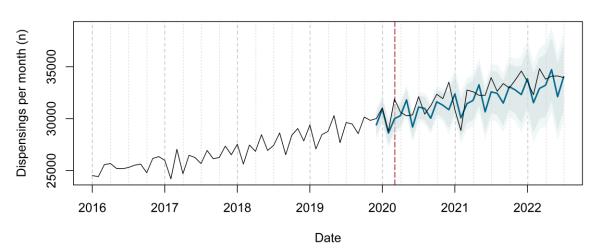

# Trends in medication use after the onset of the COVID-19 pandemic in the Republic of Ireland: an interrupted time series study

**Supplementary figure 1.** Actual dispensing (black) and forecasted dispensing (blue, with 95% and 99% prediction intervals) for all therapeutic subgroups

Therapeutic subgroups appear in alphabetical order by subgroup name

### **Colecalciferol Dispensing Forecast**

Doxazosin Dispensing Forecast

Etofenamate (Topical) Dispensing Forecast

Date

Flucloxacillin Dispensing Forecast

Fluoxetine Dispensing Forecast

Formoterol and Budesonide Dispensing Forecast