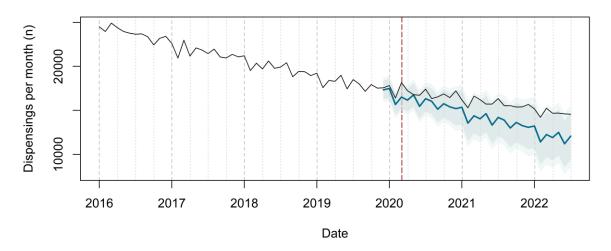

# Trends in medication use after the onset of the COVID-19 pandemic in the Republic of Ireland: an interrupted time series study

**Supplementary figure 1.** Actual dispensing (black) and forecasted dispensing (blue, with 95% and 99% prediction intervals) for all therapeutic subgroups

Therapeutic subgroups appear in alphabetical order by subgroup name