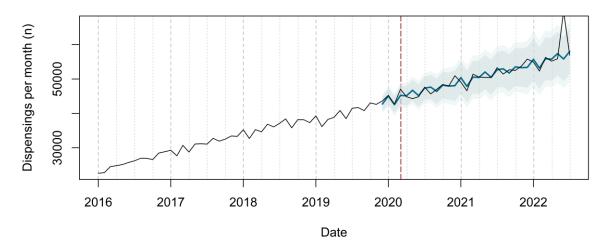

# Trends in medication use after the onset of the COVID-19 pandemic in the Republic of Ireland: an interrupted time series study

**Supplementary figure 1.** Actual dispensing (black) and forecasted dispensing (blue, with 95% and 99% prediction intervals) for all therapeutic subgroups

Therapeutic subgroups appear in alphabetical order by subgroup name