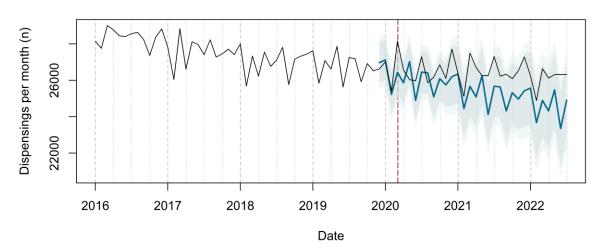

# Trends in medication use after the onset of the COVID-19 pandemic in the Republic of Ireland: an interrupted time series study

**Supplementary figure 1.** Actual dispensing (black) and forecasted dispensing (blue, with 95% and 99% prediction intervals) for all therapeutic subgroups

Therapeutic subgroups appear in alphabetical order by subgroup name