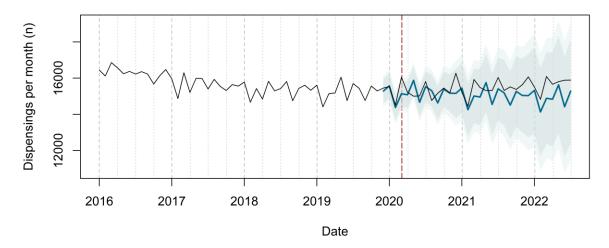

# Trends in medication use after the onset of the COVID-19 pandemic in the Republic of Ireland: an interrupted time series study

**Supplementary figure 1.** Actual dispensing (black) and forecasted dispensing (blue, with 95% and 99% prediction intervals) for all therapeutic subgroups