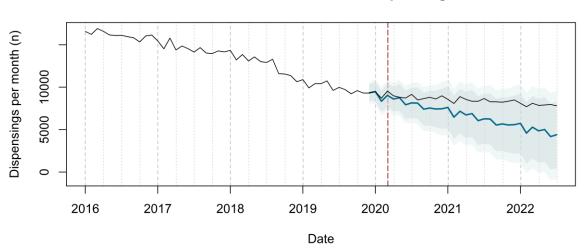

# Trends in medication use after the onset of the COVID-19 pandemic in the Republic of Ireland: an interrupted time series study

**Supplementary figure 1.** Actual dispensing (black) and forecasted dispensing (blue, with 95% and 99% prediction intervals) for all therapeutic subgroups

Therapeutic subgroups appear in alphabetical order by subgroup name