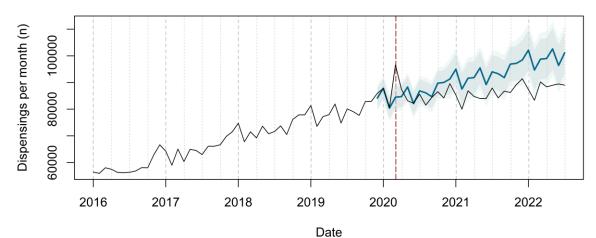

# Trends in medication use after the onset of the COVID-19 pandemic in the Republic of Ireland: an interrupted time series study

**Supplementary figure 1.** Actual dispensing (black) and forecasted dispensing (blue, with 95% and 99% prediction intervals) for all therapeutic subgroups

Therapeutic subgroups appear in alphabetical order by subgroup name