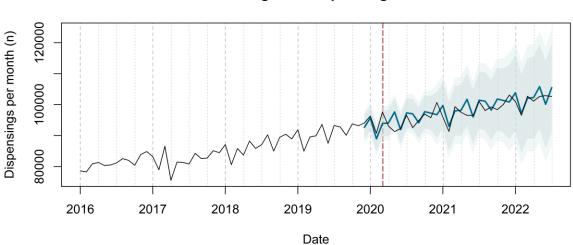

# Trends in medication use after the onset of the COVID-19 pandemic in the Republic of Ireland: an interrupted time series study

**Supplementary figure 1.** Actual dispensing (black) and forecasted dispensing (blue, with 95% and 99% prediction intervals) for all therapeutic subgroups

Therapeutic subgroups appear in alphabetical order by subgroup name