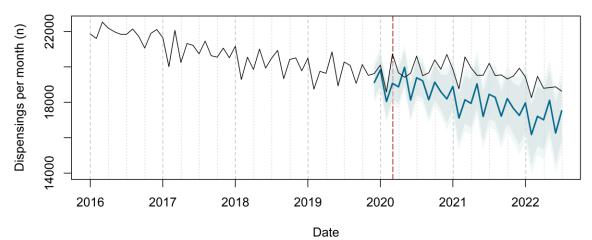

# Trends in medication use after the onset of the COVID-19 pandemic in the Republic of Ireland: an interrupted time series study

**Supplementary figure 1.** Actual dispensing (black) and forecasted dispensing (blue, with 95% and 99% prediction intervals) for all therapeutic subgroups

Therapeutic subgroups appear in alphabetical order by subgroup name