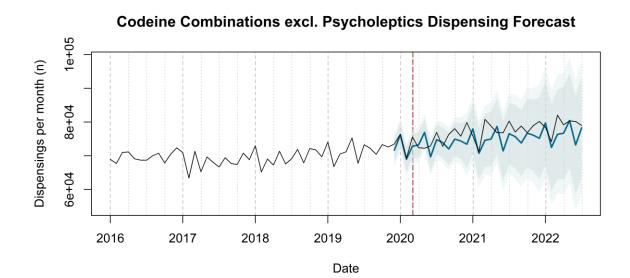

# Trends in medication use after the onset of the COVID-19 pandemic in the Republic of Ireland: an interrupted time series study

**Supplementary figure 1.** Actual dispensing (black) and forecasted dispensing (blue, with 95% and 99% prediction intervals) for all therapeutic subgroups

Therapeutic subgroups appear in alphabetical order by subgroup name