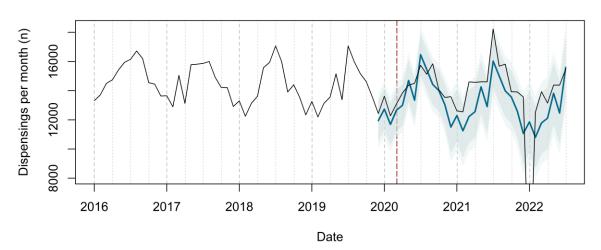

# Trends in medication use after the onset of the COVID-19 pandemic in the Republic of Ireland: an interrupted time series study

**Supplementary figure 1.** Actual dispensing (black) and forecasted dispensing (blue, with 95% and 99% prediction intervals) for all therapeutic subgroups

Therapeutic subgroups appear in alphabetical order by subgroup name