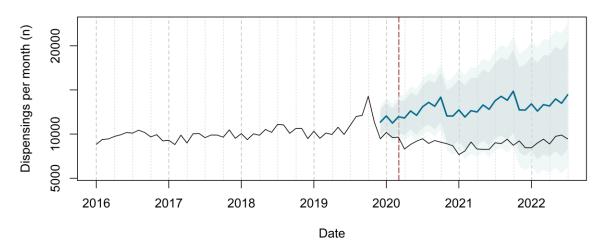

# Trends in medication use after the onset of the COVID-19 pandemic in the Republic of Ireland: an interrupted time series study

**Supplementary figure 1.** Actual dispensing (black) and forecasted dispensing (blue, with 95% and 99% prediction intervals) for all therapeutic subgroups

Therapeutic subgroups appear in alphabetical order by subgroup name