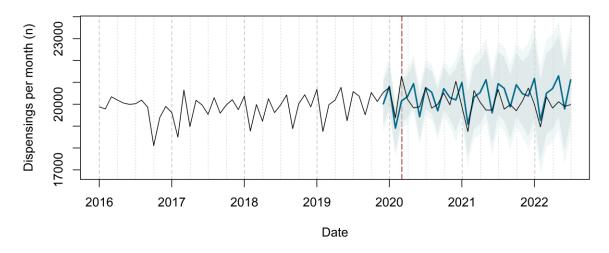

# Trends in medication use after the onset of the COVID-19 pandemic in the Republic of Ireland: an interrupted time series study

**Supplementary figure 1.** Actual dispensing (black) and forecasted dispensing (blue, with 95% and 99% prediction intervals) for all therapeutic subgroups

Therapeutic subgroups appear in alphabetical order by subgroup name