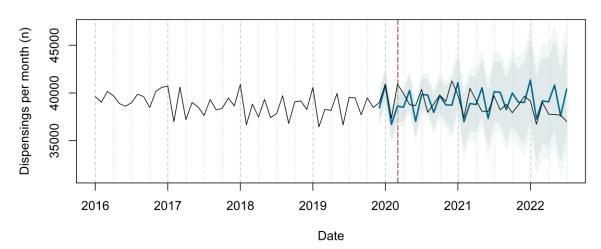

# Trends in medication use after the onset of the COVID-19 pandemic in the Republic of Ireland: an interrupted time series study

**Supplementary figure 1.** Actual dispensing (black) and forecasted dispensing (blue, with 95% and 99% prediction intervals) for all therapeutic subgroups

Therapeutic subgroups appear in alphabetical order by subgroup name