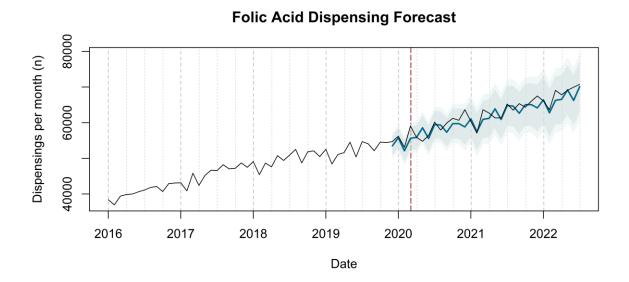

# Trends in medication use after the onset of the COVID-19 pandemic in the Republic of Ireland: an interrupted time series study

**Supplementary figure 1.** Actual dispensing (black) and forecasted dispensing (blue, with 95% and 99% prediction intervals) for all therapeutic subgroups

Therapeutic subgroups appear in alphabetical order by subgroup name

### **Colecalciferol Dispensing Forecast**

Doxazosin Dispensing Forecast

Etofenamate (Topical) Dispensing Forecast

Date

Flucloxacillin Dispensing Forecast

Fluoxetine Dispensing Forecast

Formoterol and Budesonide Dispensing Forecast