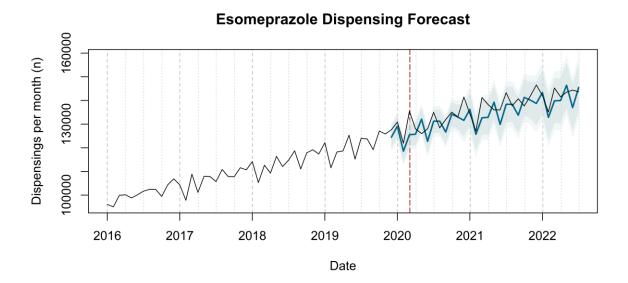

# Trends in medication use after the onset of the COVID-19 pandemic in the Republic of Ireland: an interrupted time series study

**Supplementary figure 1.** Actual dispensing (black) and forecasted dispensing (blue, with 95% and 99% prediction intervals) for all therapeutic subgroups

Therapeutic subgroups appear in alphabetical order by subgroup name