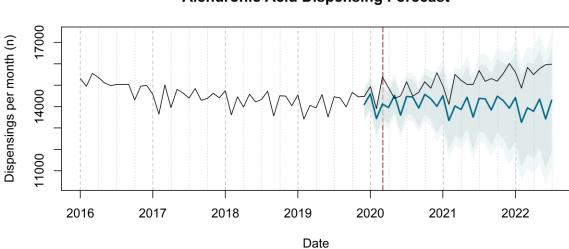

# Trends in medication use after the onset of the COVID-19 pandemic in the Republic of Ireland: an interrupted time series study

**Supplementary figure 1.** Actual dispensing (black) and forecasted dispensing (blue, with 95% and 99% prediction intervals) for all therapeutic subgroups

Therapeutic subgroups appear in alphabetical order by subgroup name

#### Alendronic Acid Dispensing Forecast

Allopurinol Dispensing Forecast

Amlodipine Dispensing Forecast

**Amoxicillin Dispensing Forecast** 

Artificial Tears and Other Indifferent Preparations Dispensing Forecast