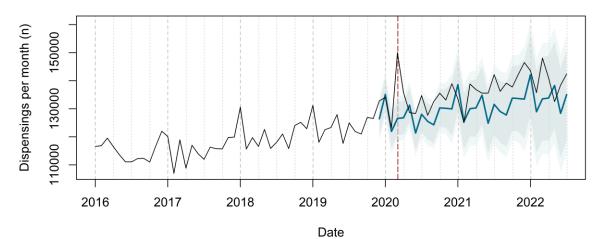

# Trends in medication use after the onset of the COVID-19 pandemic in the Republic of Ireland: an interrupted time series study

**Supplementary figure 1.** Actual dispensing (black) and forecasted dispensing (blue, with 95% and 99% prediction intervals) for all therapeutic subgroups

Therapeutic subgroups appear in alphabetical order by subgroup name