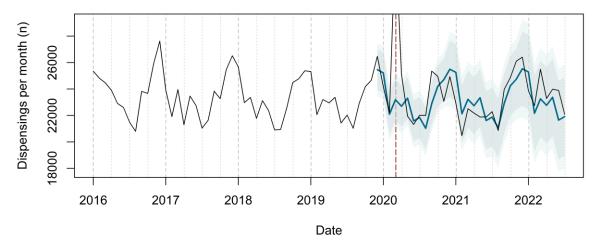

# Trends in medication use after the onset of the COVID-19 pandemic in the Republic of Ireland: an interrupted time series study

**Supplementary figure 1.** Actual dispensing (black) and forecasted dispensing (blue, with 95% and 99% prediction intervals) for all therapeutic subgroups

Therapeutic subgroups appear in alphabetical order by subgroup name