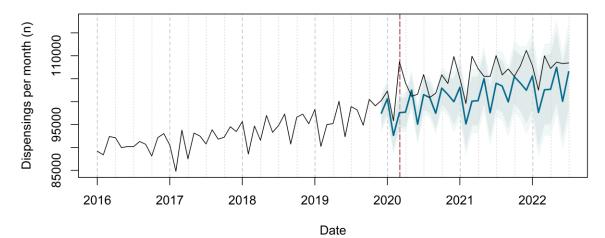

# Trends in medication use after the onset of the COVID-19 pandemic in the Republic of Ireland: an interrupted time series study

**Supplementary figure 1.** Actual dispensing (black) and forecasted dispensing (blue, with 95% and 99% prediction intervals) for all therapeutic subgroups

Therapeutic subgroups appear in alphabetical order by subgroup name