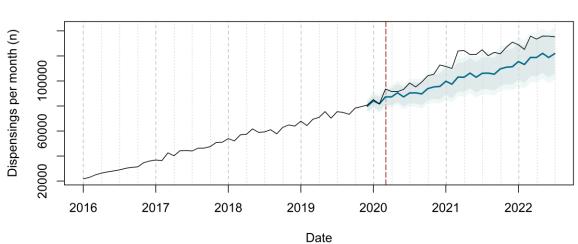

# Trends in medication use after the onset of the COVID-19 pandemic in the Republic of Ireland: an interrupted time series study

**Supplementary figure 1.** Actual dispensing (black) and forecasted dispensing (blue, with 95% and 99% prediction intervals) for all therapeutic subgroups

Therapeutic subgroups appear in alphabetical order by subgroup name