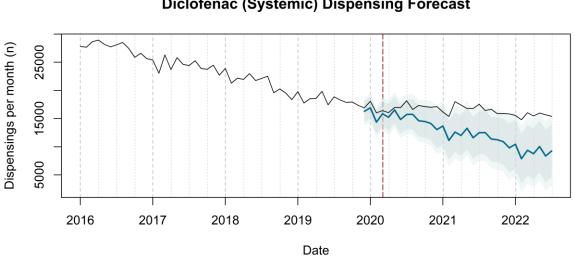

# Trends in medication use after the onset of the COVID-19 pandemic in the Republic of Ireland: an interrupted time series study

**Supplementary figure 1.** Actual dispensing (black) and forecasted dispensing (blue, with 95% and 99% prediction intervals) for all therapeutic subgroups

**Cetirizine Dispensing Forecast** 

**Clopidogrel Dispensing Forecast** 

26000 30000 34000 38000 Dispensings per month (n) 2016 2017 2018 2019 2020 2021 2022 Date

**Diazepam Dispensing Forecast** 

**Diclofenac (Systemic) Dispensing Forecast** 