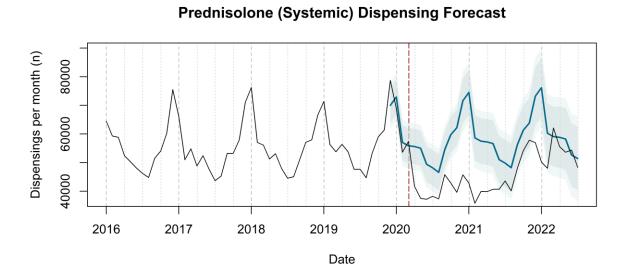

# Trends in medication use after the onset of the COVID-19 pandemic in the Republic of Ireland: an interrupted time series study

**Supplementary figure 1.** Actual dispensing (black) and forecasted dispensing (blue, with 95% and 99% prediction intervals) for all therapeutic subgroups

Therapeutic subgroups appear in alphabetical order by subgroup name