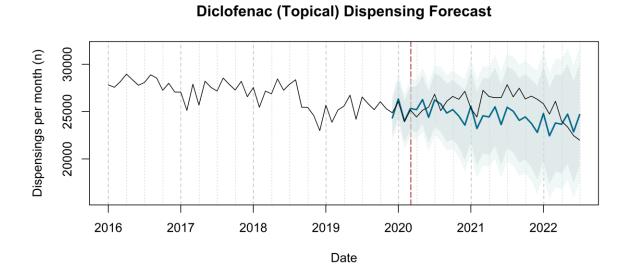

# Trends in medication use after the onset of the COVID-19 pandemic in the Republic of Ireland: an interrupted time series study

**Supplementary figure 1.** Actual dispensing (black) and forecasted dispensing (blue, with 95% and 99% prediction intervals) for all therapeutic subgroups

### **Colecalciferol Dispensing Forecast**

Doxazosin Dispensing Forecast

Etofenamate (Topical) Dispensing Forecast

Date

Flucloxacillin Dispensing Forecast

Fluoxetine Dispensing Forecast

Formoterol and Budesonide Dispensing Forecast