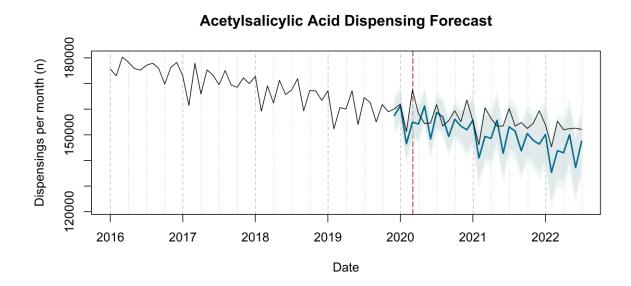

# Trends in medication use after the onset of the COVID-19 pandemic in the Republic of Ireland: an interrupted time series study

**Supplementary figure 1.** Actual dispensing (black) and forecasted dispensing (blue, with 95% and 99% prediction intervals) for all therapeutic subgroups

Therapeutic subgroups appear in alphabetical order by subgroup name