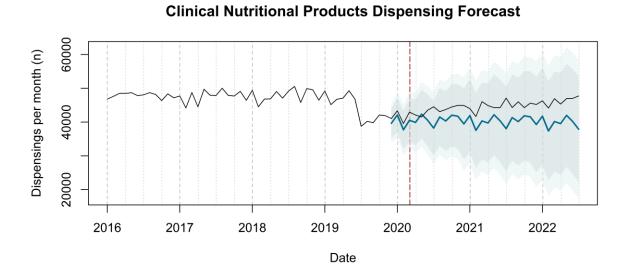

# Trends in medication use after the onset of the COVID-19 pandemic in the Republic of Ireland: an interrupted time series study

**Supplementary figure 1.** Actual dispensing (black) and forecasted dispensing (blue, with 95% and 99% prediction intervals) for all therapeutic subgroups

Therapeutic subgroups appear in alphabetical order by subgroup name