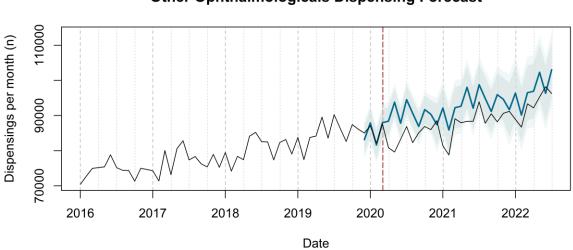

# Trends in medication use after the onset of the COVID-19 pandemic in the Republic of Ireland: an interrupted time series study

**Supplementary figure 1.** Actual dispensing (black) and forecasted dispensing (blue, with 95% and 99% prediction intervals) for all therapeutic subgroups

Therapeutic subgroups appear in alphabetical order by subgroup name

**Other Beta Blocking Agents Dispensing Forecast** 

**Other Calcium Channel Blockers Dispensing Forecast** 

**Other Ophthalmologicals Dispensing Forecast** 

**Other Psychoanaleptics Dispensing Forecast** 