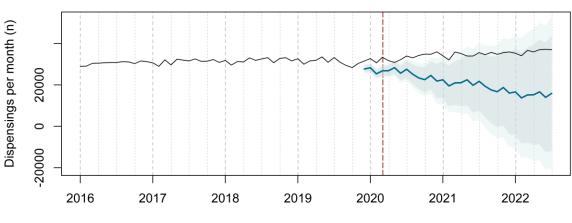

# Trends in medication use after the onset of the COVID-19 pandemic in the Republic of Ireland: an interrupted time series study

**Supplementary figure 1.** Actual dispensing (black) and forecasted dispensing (blue, with 95% and 99% prediction intervals) for all therapeutic subgroups

Therapeutic subgroups appear in alphabetical order by subgroup name