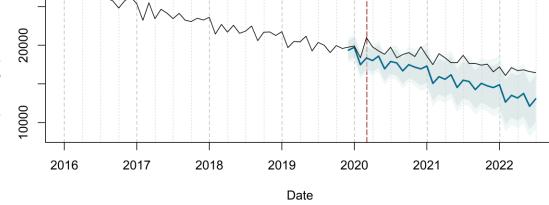

# Trends in medication use after the onset of the COVID-19 pandemic in the Republic of Ireland: an interrupted time series study

**Supplementary figure 1.** Actual dispensing (black) and forecasted dispensing (blue, with 95% and 99% prediction intervals) for all therapeutic subgroups

Therapeutic subgroups appear in alphabetical order by subgroup name