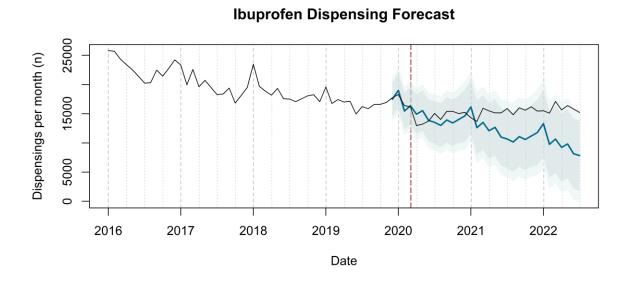

# Trends in medication use after the onset of the COVID-19 pandemic in the Republic of Ireland: an interrupted time series study

**Supplementary figure 1.** Actual dispensing (black) and forecasted dispensing (blue, with 95% and 99% prediction intervals) for all therapeutic subgroups

Therapeutic subgroups appear in alphabetical order by subgroup name