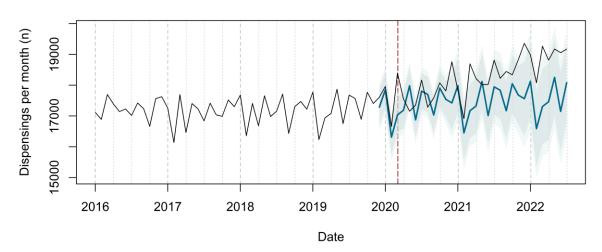

# Trends in medication use after the onset of the COVID-19 pandemic in the Republic of Ireland: an interrupted time series study

**Supplementary figure 1.** Actual dispensing (black) and forecasted dispensing (blue, with 95% and 99% prediction intervals) for all therapeutic subgroups

Therapeutic subgroups appear in alphabetical order by subgroup name