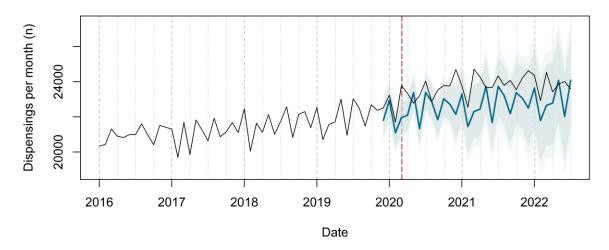

# Trends in medication use after the onset of the COVID-19 pandemic in the Republic of Ireland: an interrupted time series study

**Supplementary figure 1.** Actual dispensing (black) and forecasted dispensing (blue, with 95% and 99% prediction intervals) for all therapeutic subgroups