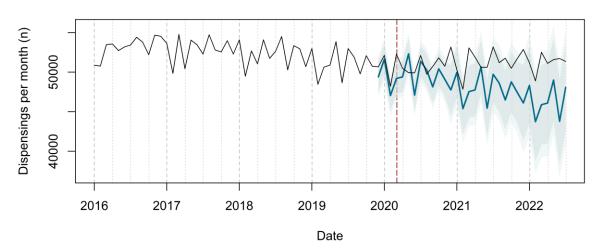

# Trends in medication use after the onset of the COVID-19 pandemic in the Republic of Ireland: an interrupted time series study

**Supplementary figure 1.** Actual dispensing (black) and forecasted dispensing (blue, with 95% and 99% prediction intervals) for all therapeutic subgroups

Therapeutic subgroups appear in alphabetical order by subgroup name