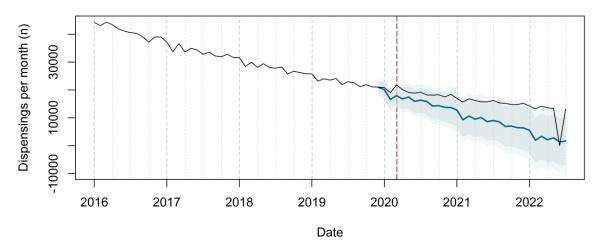

# Trends in medication use after the onset of the COVID-19 pandemic in the Republic of Ireland: an interrupted time series study

**Supplementary figure 1.** Actual dispensing (black) and forecasted dispensing (blue, with 95% and 99% prediction intervals) for all therapeutic subgroups

Therapeutic subgroups appear in alphabetical order by subgroup name