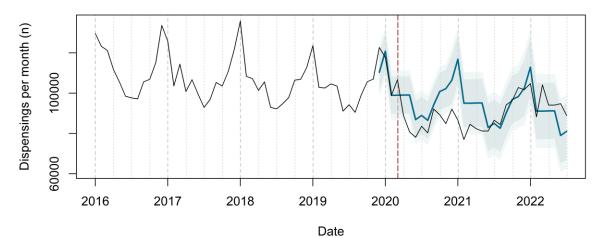

# Trends in medication use after the onset of the COVID-19 pandemic in the Republic of Ireland: an interrupted time series study

**Supplementary figure 1.** Actual dispensing (black) and forecasted dispensing (blue, with 95% and 99% prediction intervals) for all therapeutic subgroups

Therapeutic subgroups appear in alphabetical order by subgroup name