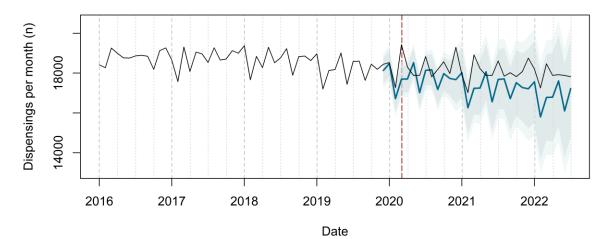

# Trends in medication use after the onset of the COVID-19 pandemic in the Republic of Ireland: an interrupted time series study

**Supplementary figure 1.** Actual dispensing (black) and forecasted dispensing (blue, with 95% and 99% prediction intervals) for all therapeutic subgroups

Therapeutic subgroups appear in alphabetical order by subgroup name