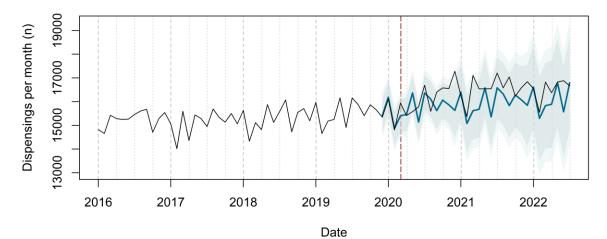

# Trends in medication use after the onset of the COVID-19 pandemic in the Republic of Ireland: an interrupted time series study

**Supplementary figure 1.** Actual dispensing (black) and forecasted dispensing (blue, with 95% and 99% prediction intervals) for all therapeutic subgroups

Therapeutic subgroups appear in alphabetical order by subgroup name