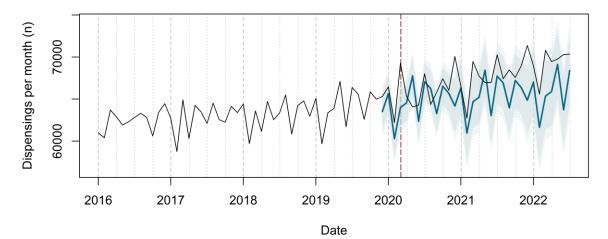

# Trends in medication use after the onset of the COVID-19 pandemic in the Republic of Ireland: an interrupted time series study

**Supplementary figure 1.** Actual dispensing (black) and forecasted dispensing (blue, with 95% and 99% prediction intervals) for all therapeutic subgroups

Therapeutic subgroups appear in alphabetical order by subgroup name