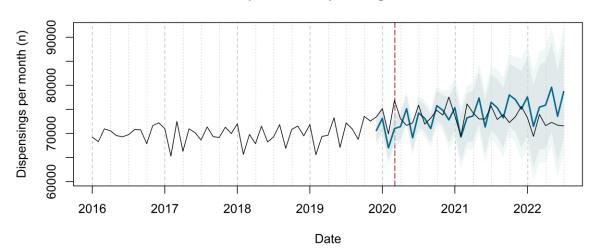

# Trends in medication use after the onset of the COVID-19 pandemic in the Republic of Ireland: an interrupted time series study

**Supplementary figure 1.** Actual dispensing (black) and forecasted dispensing (blue, with 95% and 99% prediction intervals) for all therapeutic subgroups

Therapeutic subgroups appear in alphabetical order by subgroup name