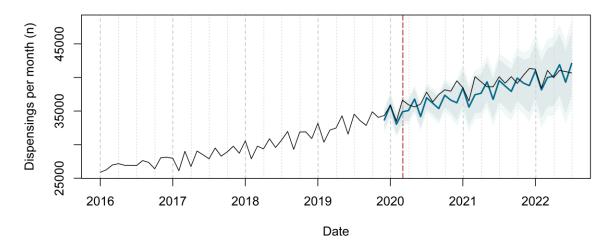

# Trends in medication use after the onset of the COVID-19 pandemic in the Republic of Ireland: an interrupted time series study

**Supplementary figure 1.** Actual dispensing (black) and forecasted dispensing (blue, with 95% and 99% prediction intervals) for all therapeutic subgroups

Therapeutic subgroups appear in alphabetical order by subgroup name

**Cetirizine Dispensing Forecast** 

**Clopidogrel Dispensing Forecast** 

26000 30000 34000 38000 Dispensings per month (n) 2016 2017 2018 2019 2020 2021 2022 Date

**Diazepam Dispensing Forecast** 

**Diclofenac (Systemic) Dispensing Forecast** 