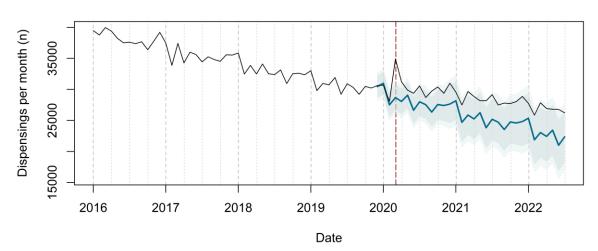

# Trends in medication use after the onset of the COVID-19 pandemic in the Republic of Ireland: an interrupted time series study

**Supplementary figure 1.** Actual dispensing (black) and forecasted dispensing (blue, with 95% and 99% prediction intervals) for all therapeutic subgroups

Therapeutic subgroups appear in alphabetical order by subgroup name