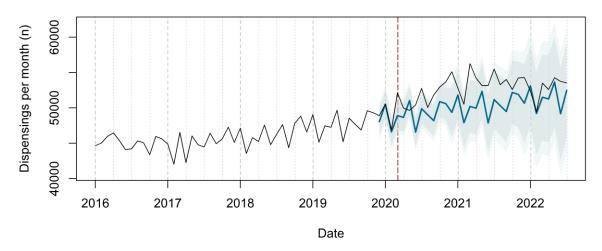

# Trends in medication use after the onset of the COVID-19 pandemic in the Republic of Ireland: an interrupted time series study

**Supplementary figure 1.** Actual dispensing (black) and forecasted dispensing (blue, with 95% and 99% prediction intervals) for all therapeutic subgroups

Therapeutic subgroups appear in alphabetical order by subgroup name