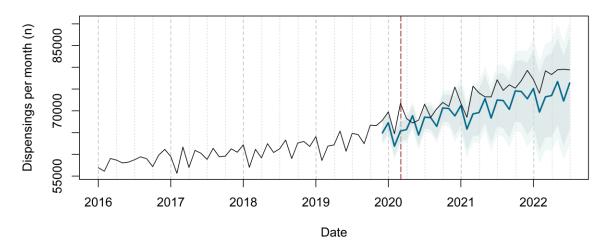

# Trends in medication use after the onset of the COVID-19 pandemic in the Republic of Ireland: an interrupted time series study

**Supplementary figure 1.** Actual dispensing (black) and forecasted dispensing (blue, with 95% and 99% prediction intervals) for all therapeutic subgroups

Therapeutic subgroups appear in alphabetical order by subgroup name