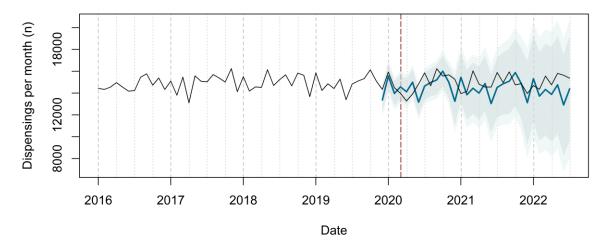

# Trends in medication use after the onset of the COVID-19 pandemic in the Republic of Ireland: an interrupted time series study

**Supplementary figure 1.** Actual dispensing (black) and forecasted dispensing (blue, with 95% and 99% prediction intervals) for all therapeutic subgroups

Therapeutic subgroups appear in alphabetical order by subgroup name