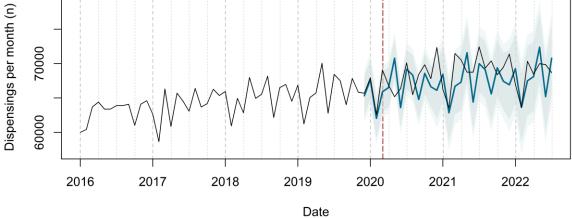

# Trends in medication use after the onset of the COVID-19 pandemic in the Republic of Ireland: an interrupted time series study

**Supplementary figure 1.** Actual dispensing (black) and forecasted dispensing (blue, with 95% and 99% prediction intervals) for all therapeutic subgroups

Therapeutic subgroups appear in alphabetical order by subgroup name