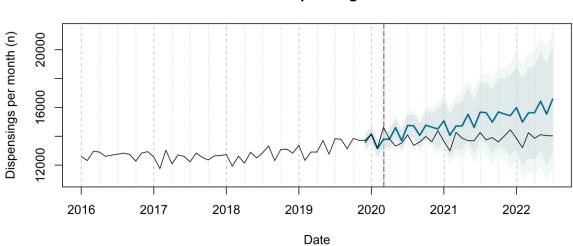

# Trends in medication use after the onset of the COVID-19 pandemic in the Republic of Ireland: an interrupted time series study

**Supplementary figure 1.** Actual dispensing (black) and forecasted dispensing (blue, with 95% and 99% prediction intervals) for all therapeutic subgroups

Therapeutic subgroups appear in alphabetical order by subgroup name