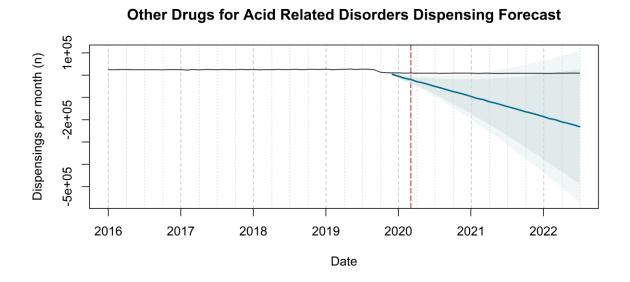

# Trends in medication use after the onset of the COVID-19 pandemic in the Republic of Ireland: an interrupted time series study

**Supplementary figure 1.** Actual dispensing (black) and forecasted dispensing (blue, with 95% and 99% prediction intervals) for all therapeutic subgroups

Therapeutic subgroups appear in alphabetical order by subgroup name