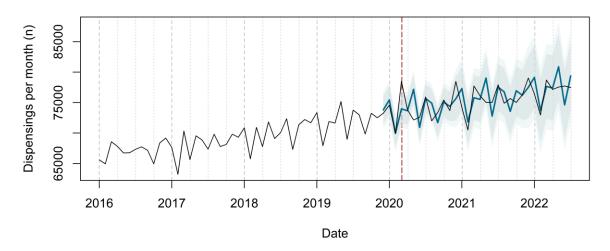

# Trends in medication use after the onset of the COVID-19 pandemic in the Republic of Ireland: an interrupted time series study

**Supplementary figure 1.** Actual dispensing (black) and forecasted dispensing (blue, with 95% and 99% prediction intervals) for all therapeutic subgroups

Therapeutic subgroups appear in alphabetical order by subgroup name