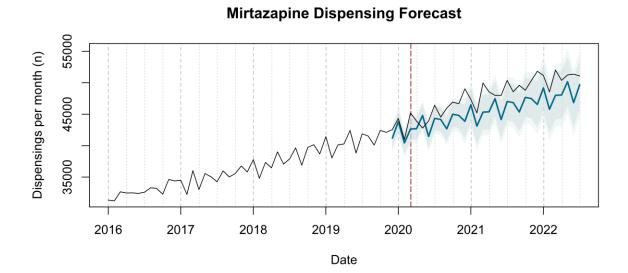

# Trends in medication use after the onset of the COVID-19 pandemic in the Republic of Ireland: an interrupted time series study

**Supplementary figure 1.** Actual dispensing (black) and forecasted dispensing (blue, with 95% and 99% prediction intervals) for all therapeutic subgroups

Therapeutic subgroups appear in alphabetical order by subgroup name