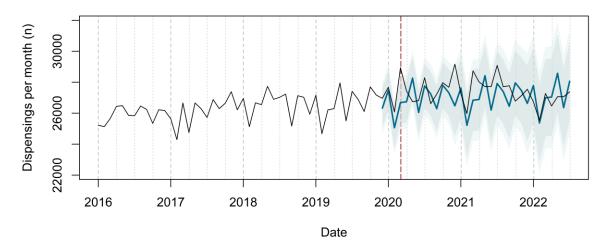

# Trends in medication use after the onset of the COVID-19 pandemic in the Republic of Ireland: an interrupted time series study

**Supplementary figure 1.** Actual dispensing (black) and forecasted dispensing (blue, with 95% and 99% prediction intervals) for all therapeutic subgroups

Therapeutic subgroups appear in alphabetical order by subgroup name