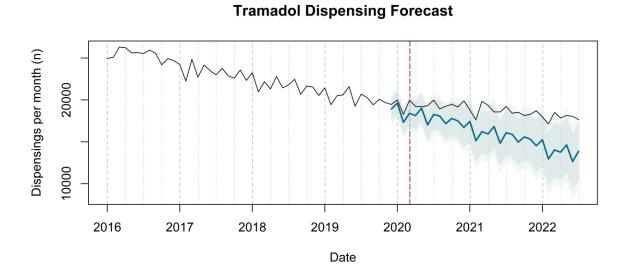

# Trends in medication use after the onset of the COVID-19 pandemic in the Republic of Ireland: an interrupted time series study

**Supplementary figure 1.** Actual dispensing (black) and forecasted dispensing (blue, with 95% and 99% prediction intervals) for all therapeutic subgroups

Therapeutic subgroups appear in alphabetical order by subgroup name

Venlafaxine Dispensing Forecast

Zolpidem Dispensing Forecast

Zopiclone Dispensing Forecast