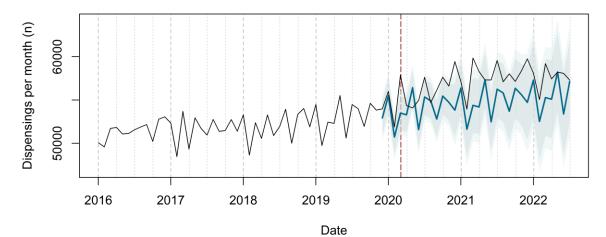

# Trends in medication use after the onset of the COVID-19 pandemic in the Republic of Ireland: an interrupted time series study

**Supplementary figure 1.** Actual dispensing (black) and forecasted dispensing (blue, with 95% and 99% prediction intervals) for all therapeutic subgroups