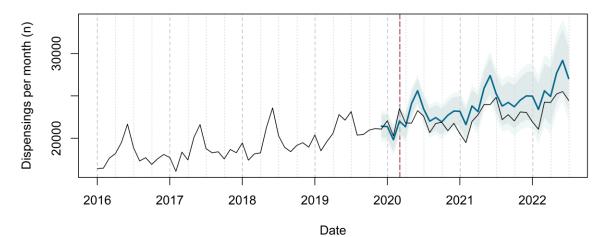

# Trends in medication use after the onset of the COVID-19 pandemic in the Republic of Ireland: an interrupted time series study

**Supplementary figure 1.** Actual dispensing (black) and forecasted dispensing (blue, with 95% and 99% prediction intervals) for all therapeutic subgroups

Therapeutic subgroups appear in alphabetical order by subgroup name