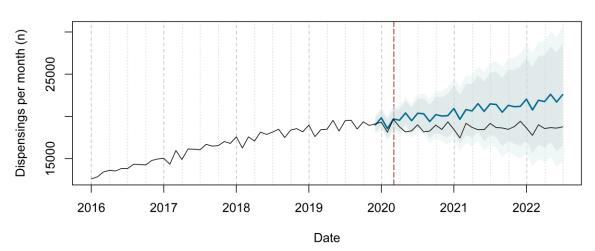

# Trends in medication use after the onset of the COVID-19 pandemic in the Republic of Ireland: an interrupted time series study

**Supplementary figure 1.** Actual dispensing (black) and forecasted dispensing (blue, with 95% and 99% prediction intervals) for all therapeutic subgroups

Therapeutic subgroups appear in alphabetical order by subgroup name