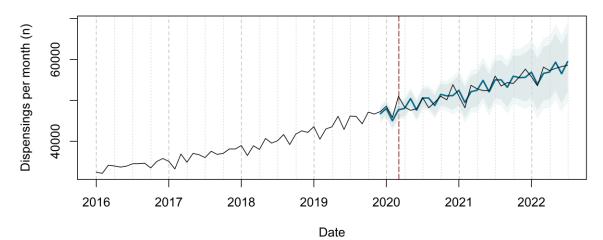

# Trends in medication use after the onset of the COVID-19 pandemic in the Republic of Ireland: an interrupted time series study

**Supplementary figure 1.** Actual dispensing (black) and forecasted dispensing (blue, with 95% and 99% prediction intervals) for all therapeutic subgroups

Therapeutic subgroups appear in alphabetical order by subgroup name