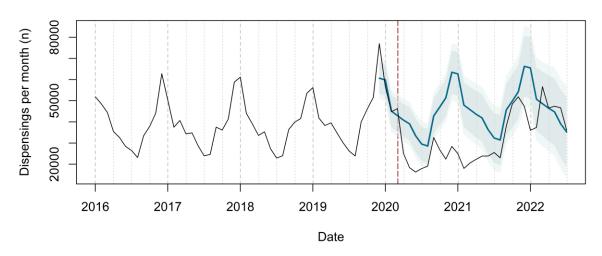

# Trends in medication use after the onset of the COVID-19 pandemic in the Republic of Ireland: an interrupted time series study

**Supplementary figure 1.** Actual dispensing (black) and forecasted dispensing (blue, with 95% and 99% prediction intervals) for all therapeutic subgroups

Therapeutic subgroups appear in alphabetical order by subgroup name