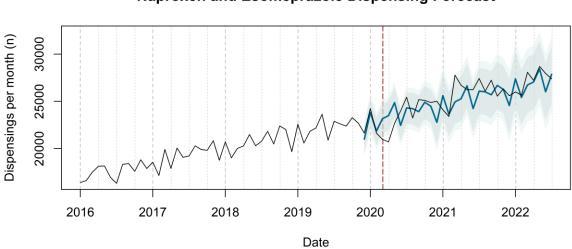

## Losartan Dispensing Forecast

Montelukast Dispensing Forecast

Naproxen and Esomeprazole Dispensing Forecast