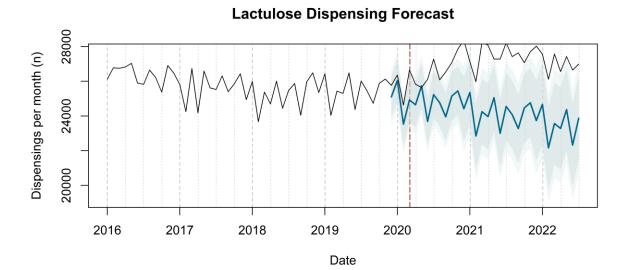

# Trends in medication use after the onset of the COVID-19 pandemic in the Republic of Ireland: an interrupted time series study

**Supplementary figure 1.** Actual dispensing (black) and forecasted dispensing (blue, with 95% and 99% prediction intervals) for all therapeutic subgroups

Therapeutic subgroups appear in alphabetical order by subgroup name