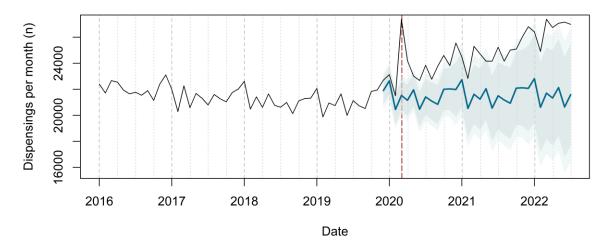

# Trends in medication use after the onset of the COVID-19 pandemic in the Republic of Ireland: an interrupted time series study

**Supplementary figure 1.** Actual dispensing (black) and forecasted dispensing (blue, with 95% and 99% prediction intervals) for all therapeutic subgroups

Therapeutic subgroups appear in alphabetical order by subgroup name