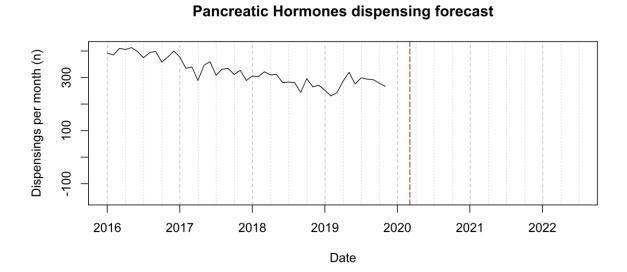

# Trends in medication use after the onset of the COVID-19 pandemic in the Republic of Ireland: an interrupted time series study

**Supplementary figure 1.** Actual dispensing (black) and forecasted dispensing (blue, with 95% and 99% prediction intervals) for all therapeutic subgroups

Therapeutic subgroups appear in alphabetical order by subgroup name