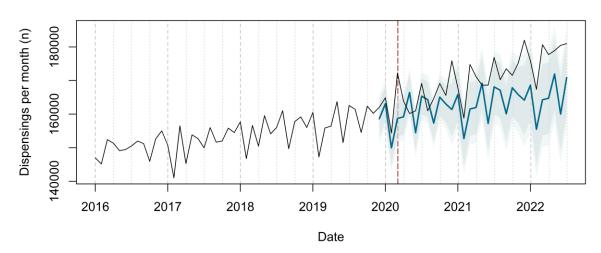

# Trends in medication use after the onset of the COVID-19 pandemic in the Republic of Ireland: an interrupted time series study

**Supplementary figure 1.** Actual dispensing (black) and forecasted dispensing (blue, with 95% and 99% prediction intervals) for all therapeutic subgroups

Therapeutic subgroups appear in alphabetical order by subgroup name