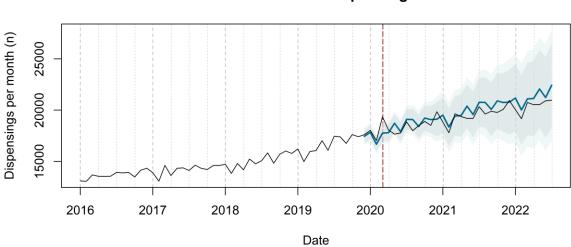

# Trends in medication use after the onset of the COVID-19 pandemic in the Republic of Ireland: an interrupted time series study

**Supplementary figure 1.** Actual dispensing (black) and forecasted dispensing (blue, with 95% and 99% prediction intervals) for all therapeutic subgroups