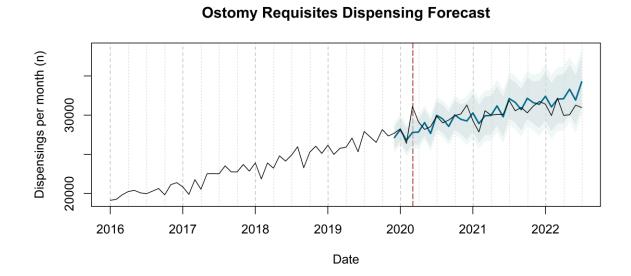

# Trends in medication use after the onset of the COVID-19 pandemic in the Republic of Ireland: an interrupted time series study

**Supplementary figure 1.** Actual dispensing (black) and forecasted dispensing (blue, with 95% and 99% prediction intervals) for all therapeutic subgroups

Therapeutic subgroups appear in alphabetical order by subgroup name