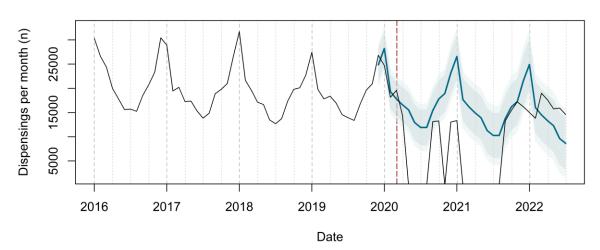

# Trends in medication use after the onset of the COVID-19 pandemic in the Republic of Ireland: an interrupted time series study

**Supplementary figure 1.** Actual dispensing (black) and forecasted dispensing (blue, with 95% and 99% prediction intervals) for all therapeutic subgroups

Therapeutic subgroups appear in alphabetical order by subgroup name