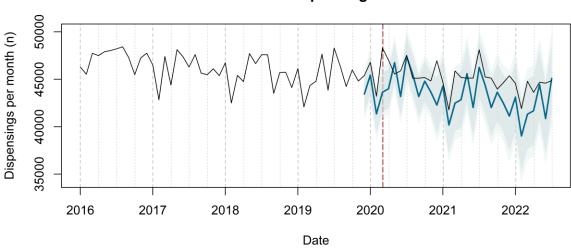

# Trends in medication use after the onset of the COVID-19 pandemic in the Republic of Ireland: an interrupted time series study

**Supplementary figure 1.** Actual dispensing (black) and forecasted dispensing (blue, with 95% and 99% prediction intervals) for all therapeutic subgroups

Therapeutic subgroups appear in alphabetical order by subgroup name