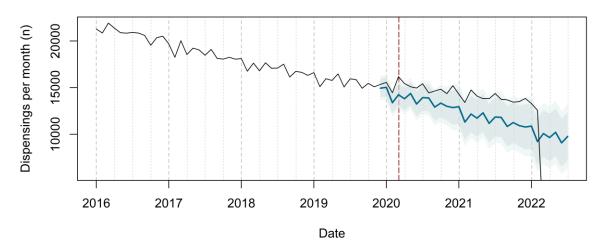

# Trends in medication use after the onset of the COVID-19 pandemic in the Republic of Ireland: an interrupted time series study

**Supplementary figure 1.** Actual dispensing (black) and forecasted dispensing (blue, with 95% and 99% prediction intervals) for all therapeutic subgroups

Therapeutic subgroups appear in alphabetical order by subgroup name