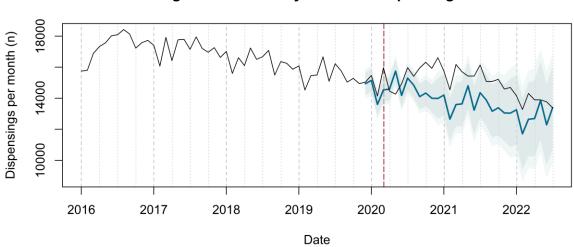

# Trends in medication use after the onset of the COVID-19 pandemic in the Republic of Ireland: an interrupted time series study

**Supplementary figure 1.** Actual dispensing (black) and forecasted dispensing (blue, with 95% and 99% prediction intervals) for all therapeutic subgroups

Therapeutic subgroups appear in alphabetical order by subgroup name