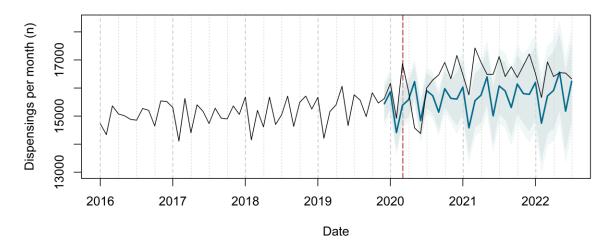

# Trends in medication use after the onset of the COVID-19 pandemic in the Republic of Ireland: an interrupted time series study

**Supplementary figure 1.** Actual dispensing (black) and forecasted dispensing (blue, with 95% and 99% prediction intervals) for all therapeutic subgroups

Therapeutic subgroups appear in alphabetical order by subgroup name

## Losartan Dispensing Forecast

Montelukast Dispensing Forecast

Naproxen and Esomeprazole Dispensing Forecast