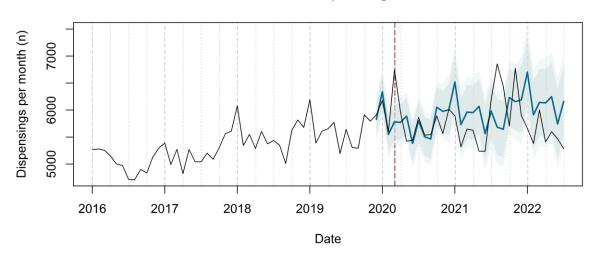

# Trends in medication use after the onset of the COVID-19 pandemic in the Republic of Ireland: an interrupted time series study

**Supplementary figure 1.** Actual dispensing (black) and forecasted dispensing (blue, with 95% and 99% prediction intervals) for all therapeutic subgroups

Agents Acting on the Renin-Angiotensin System Dispensing Forecast

Therapeutic subgroups appear in alphabetical order by subgroup name

All Other Non-Therapeutic Products Dispensing Forecast

Analgesics Dispensing Forecast