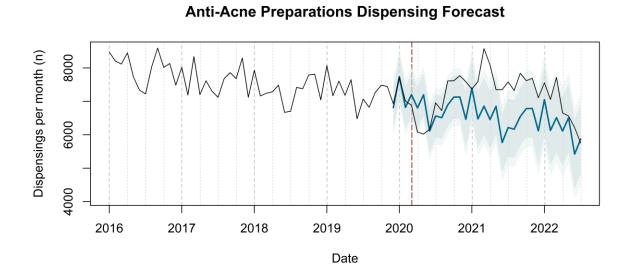

# Trends in medication use after the onset of the COVID-19 pandemic in the Republic of Ireland: an interrupted time series study

**Supplementary figure 1.** Actual dispensing (black) and forecasted dispensing (blue, with 95% and 99% prediction intervals) for all therapeutic subgroups