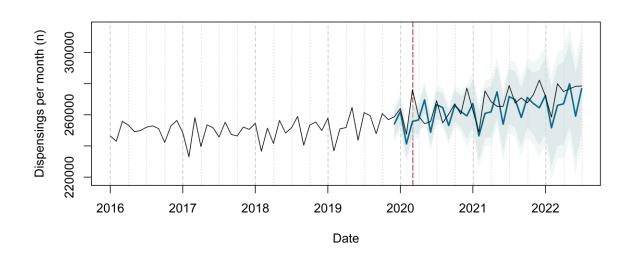

# Trends in medication use after the onset of the COVID-19 pandemic in the Republic of Ireland: an interrupted time series study

**Supplementary figure 1.** Actual dispensing (black) and forecasted dispensing (blue, with 95% and 99% prediction intervals) for all therapeutic subgroups