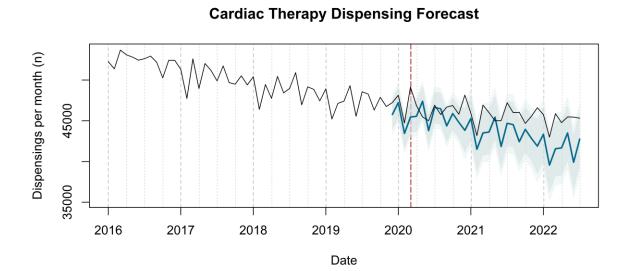

# Trends in medication use after the onset of the COVID-19 pandemic in the Republic of Ireland: an interrupted time series study

**Supplementary figure 1.** Actual dispensing (black) and forecasted dispensing (blue, with 95% and 99% prediction intervals) for all therapeutic subgroups

### **Antihypertensives Dispensing Forecast**

Anti-Parkinson Drugs Dispensing Forecast

Antipsoriatics Dispensing Forecast

**Bile and Liver Therapy Dispensing Forecast** 