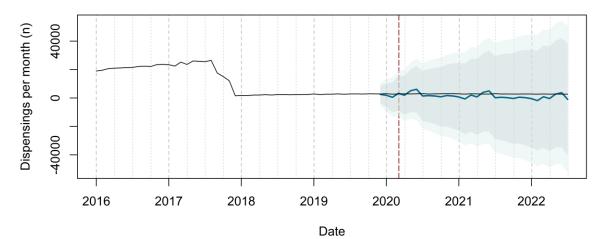

# Trends in medication use after the onset of the COVID-19 pandemic in the Republic of Ireland: an interrupted time series study

**Supplementary figure 1.** Actual dispensing (black) and forecasted dispensing (blue, with 95% and 99% prediction intervals) for all therapeutic subgroups