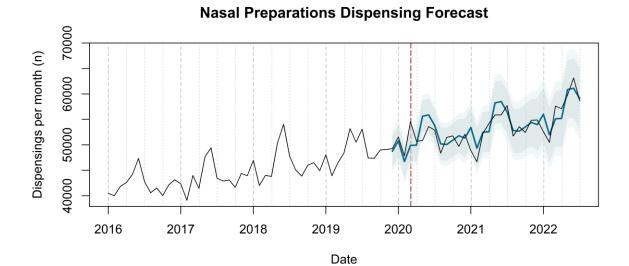

# Trends in medication use after the onset of the COVID-19 pandemic in the Republic of Ireland: an interrupted time series study

**Supplementary figure 1.** Actual dispensing (black) and forecasted dispensing (blue, with 95% and 99% prediction intervals) for all therapeutic subgroups

Agents Acting on the Renin-Angiotensin System Dispensing Forecast

Therapeutic subgroups appear in alphabetical order by subgroup name

All Other Non-Therapeutic Products Dispensing Forecast

Analgesics Dispensing Forecast