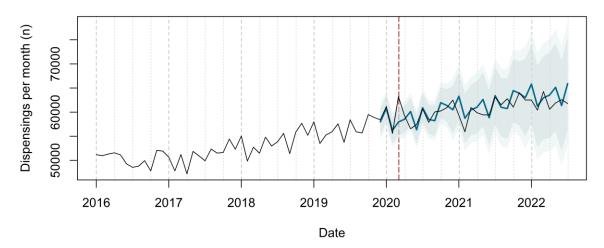

# Trends in medication use after the onset of the COVID-19 pandemic in the Republic of Ireland: an interrupted time series study

**Supplementary figure 1.** Actual dispensing (black) and forecasted dispensing (blue, with 95% and 99% prediction intervals) for all therapeutic subgroups