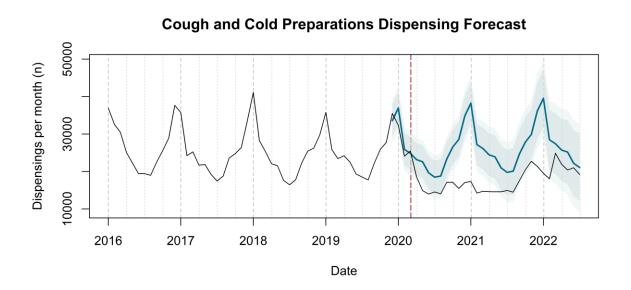

# Trends in medication use after the onset of the COVID-19 pandemic in the Republic of Ireland: an interrupted time series study

**Supplementary figure 1.** Actual dispensing (black) and forecasted dispensing (blue, with 95% and 99% prediction intervals) for all therapeutic subgroups