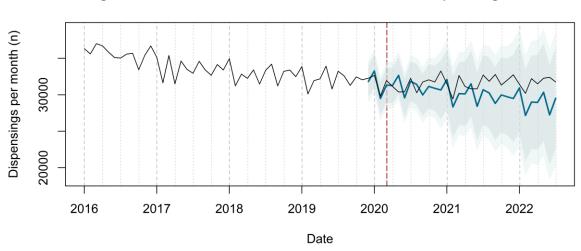

# Trends in medication use after the onset of the COVID-19 pandemic in the Republic of Ireland: an interrupted time series study

**Supplementary figure 1.** Actual dispensing (black) and forecasted dispensing (blue, with 95% and 99% prediction intervals) for all therapeutic subgroups

Agents Acting on the Renin-Angiotensin System Dispensing Forecast

Therapeutic subgroups appear in alphabetical order by subgroup name

All Other Non-Therapeutic Products Dispensing Forecast

Analgesics Dispensing Forecast