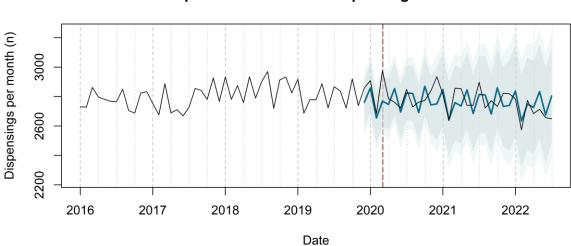

# Trends in medication use after the onset of the COVID-19 pandemic in the Republic of Ireland: an interrupted time series study

**Supplementary figure 1.** Actual dispensing (black) and forecasted dispensing (blue, with 95% and 99% prediction intervals) for all therapeutic subgroups