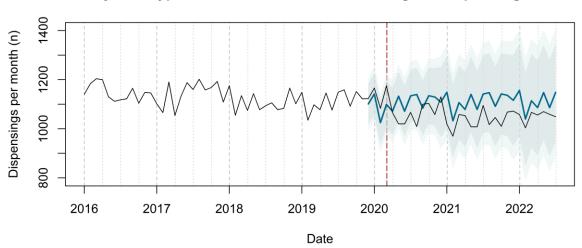

# Trends in medication use after the onset of the COVID-19 pandemic in the Republic of Ireland: an interrupted time series study

**Supplementary figure 1.** Actual dispensing (black) and forecasted dispensing (blue, with 95% and 99% prediction intervals) for all therapeutic subgroups