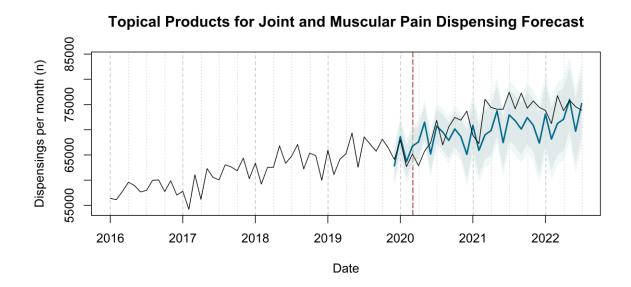

# Trends in medication use after the onset of the COVID-19 pandemic in the Republic of Ireland: an interrupted time series study

**Supplementary figure 1.** Actual dispensing (black) and forecasted dispensing (blue, with 95% and 99% prediction intervals) for all therapeutic subgroups