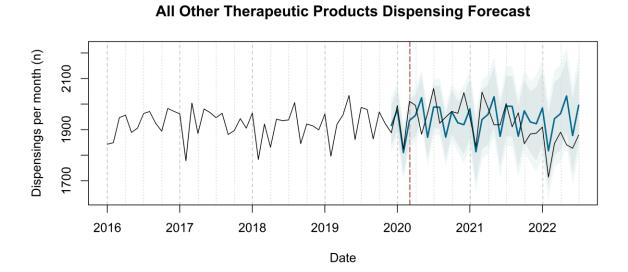

# Trends in medication use after the onset of the COVID-19 pandemic in the Republic of Ireland: an interrupted time series study

**Supplementary figure 1.** Actual dispensing (black) and forecasted dispensing (blue, with 95% and 99% prediction intervals) for all therapeutic subgroups