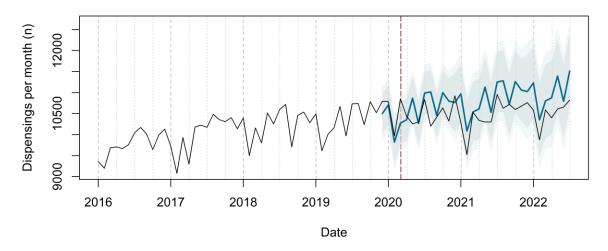

# Trends in medication use after the onset of the COVID-19 pandemic in the Republic of Ireland: an interrupted time series study

**Supplementary figure 1.** Actual dispensing (black) and forecasted dispensing (blue, with 95% and 99% prediction intervals) for all therapeutic subgroups

Agents Acting on the Renin-Angiotensin System Dispensing Forecast

Therapeutic subgroups appear in alphabetical order by subgroup name

All Other Non-Therapeutic Products Dispensing Forecast

Analgesics Dispensing Forecast