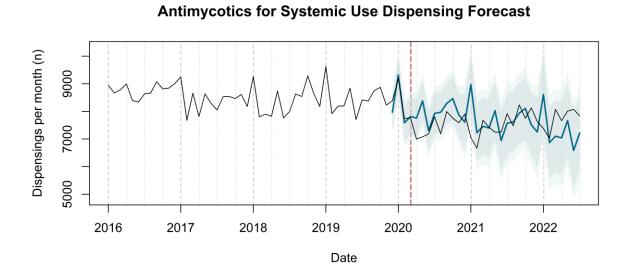

# Trends in medication use after the onset of the COVID-19 pandemic in the Republic of Ireland: an interrupted time series study

**Supplementary figure 1.** Actual dispensing (black) and forecasted dispensing (blue, with 95% and 99% prediction intervals) for all therapeutic subgroups