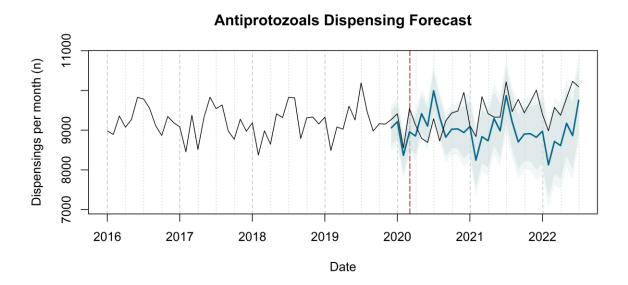

# Trends in medication use after the onset of the COVID-19 pandemic in the Republic of Ireland: an interrupted time series study

**Supplementary figure 1.** Actual dispensing (black) and forecasted dispensing (blue, with 95% and 99% prediction intervals) for all therapeutic subgroups