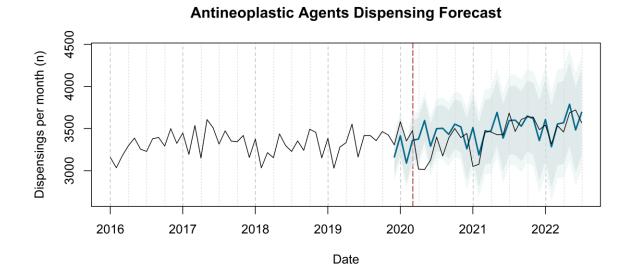

# Trends in medication use after the onset of the COVID-19 pandemic in the Republic of Ireland: an interrupted time series study

**Supplementary figure 1.** Actual dispensing (black) and forecasted dispensing (blue, with 95% and 99% prediction intervals) for all therapeutic subgroups