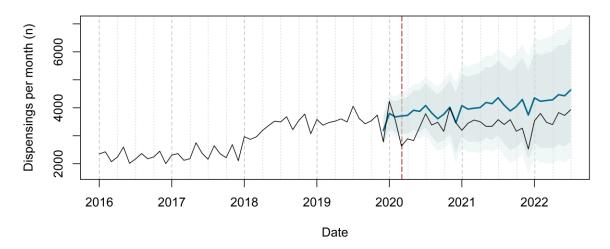

# Trends in medication use after the onset of the COVID-19 pandemic in the Republic of Ireland: an interrupted time series study

**Supplementary figure 1.** Actual dispensing (black) and forecasted dispensing (blue, with 95% and 99% prediction intervals) for all therapeutic subgroups

Agents Acting on the Renin-Angiotensin System Dispensing Forecast

Therapeutic subgroups appear in alphabetical order by subgroup name

All Other Non-Therapeutic Products Dispensing Forecast

Analgesics Dispensing Forecast