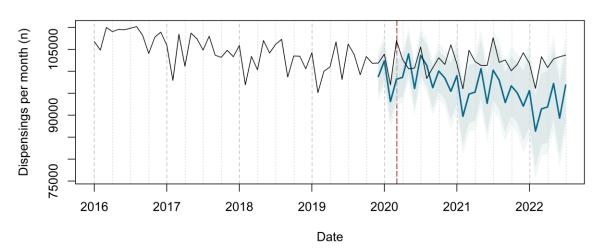

# Trends in medication use after the onset of the COVID-19 pandemic in the Republic of Ireland: an interrupted time series study

**Supplementary figure 1.** Actual dispensing (black) and forecasted dispensing (blue, with 95% and 99% prediction intervals) for all therapeutic subgroups