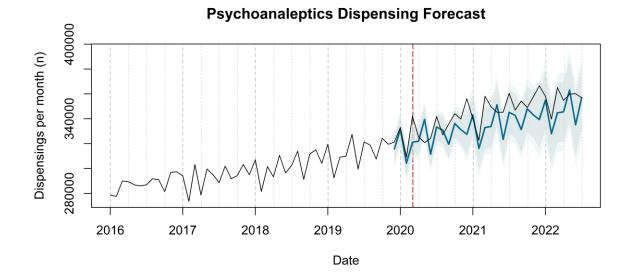

# Trends in medication use after the onset of the COVID-19 pandemic in the Republic of Ireland: an interrupted time series study

**Supplementary figure 1.** Actual dispensing (black) and forecasted dispensing (blue, with 95% and 99% prediction intervals) for all therapeutic subgroups