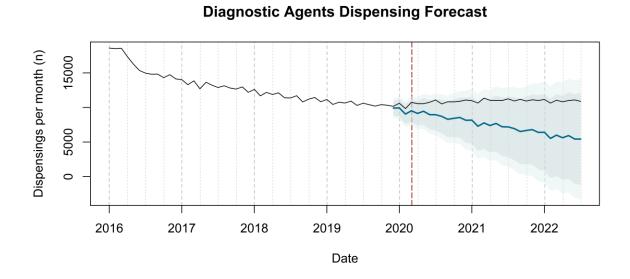

# Trends in medication use after the onset of the COVID-19 pandemic in the Republic of Ireland: an interrupted time series study

**Supplementary figure 1.** Actual dispensing (black) and forecasted dispensing (blue, with 95% and 99% prediction intervals) for all therapeutic subgroups