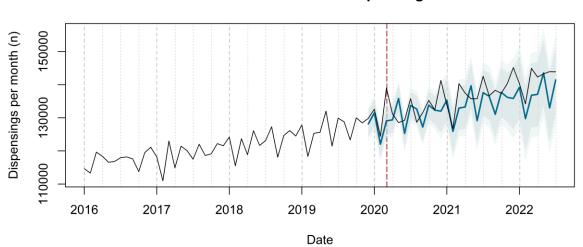

# Trends in medication use after the onset of the COVID-19 pandemic in the Republic of Ireland: an interrupted time series study

**Supplementary figure 1.** Actual dispensing (black) and forecasted dispensing (blue, with 95% and 99% prediction intervals) for all therapeutic subgroups