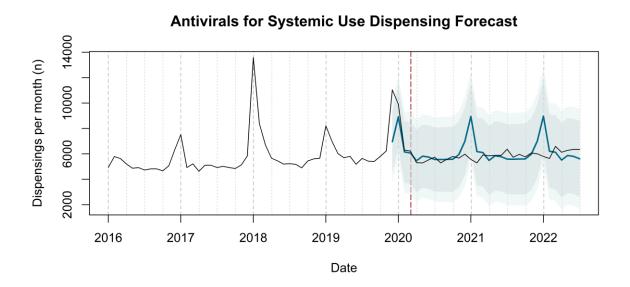

# Trends in medication use after the onset of the COVID-19 pandemic in the Republic of Ireland: an interrupted time series study

**Supplementary figure 1.** Actual dispensing (black) and forecasted dispensing (blue, with 95% and 99% prediction intervals) for all therapeutic subgroups