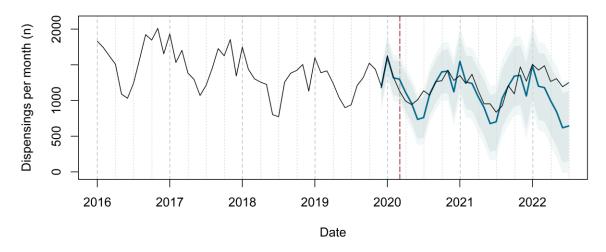

# Trends in medication use after the onset of the COVID-19 pandemic in the Republic of Ireland: an interrupted time series study

**Supplementary figure 1.** Actual dispensing (black) and forecasted dispensing (blue, with 95% and 99% prediction intervals) for all therapeutic subgroups