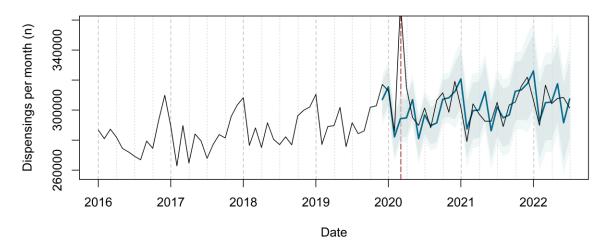

# Trends in medication use after the onset of the COVID-19 pandemic in the Republic of Ireland: an interrupted time series study

**Supplementary figure 1.** Actual dispensing (black) and forecasted dispensing (blue, with 95% and 99% prediction intervals) for all therapeutic subgroups

Agents Acting on the Renin-Angiotensin System Dispensing Forecast

Therapeutic subgroups appear in alphabetical order by subgroup name

All Other Non-Therapeutic Products Dispensing Forecast

Analgesics Dispensing Forecast