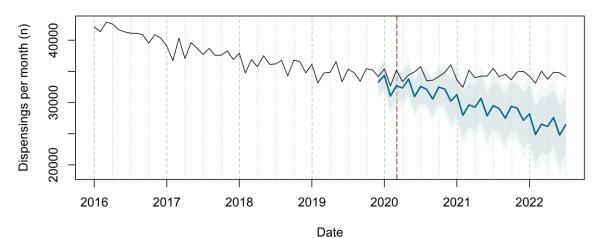

# Trends in medication use after the onset of the COVID-19 pandemic in the Republic of Ireland: an interrupted time series study

**Supplementary figure 1.** Actual dispensing (black) and forecasted dispensing (blue, with 95% and 99% prediction intervals) for all therapeutic subgroups