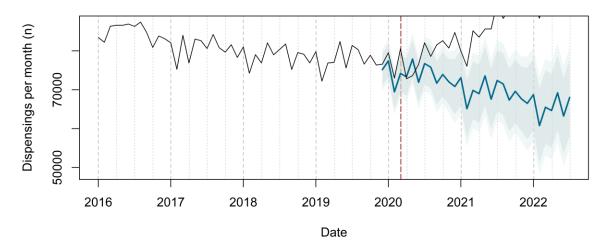

# Trends in medication use after the onset of the COVID-19 pandemic in the Republic of Ireland: an interrupted time series study

**Supplementary figure 1.** Actual dispensing (black) and forecasted dispensing (blue, with 95% and 99% prediction intervals) for all therapeutic subgroups