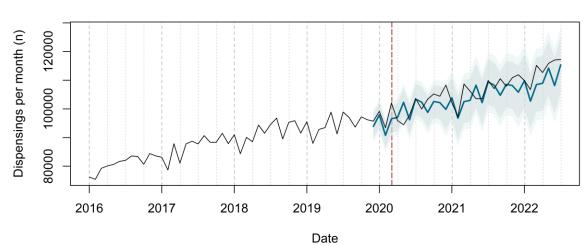

# Trends in medication use after the onset of the COVID-19 pandemic in the Republic of Ireland: an interrupted time series study

**Supplementary figure 1.** Actual dispensing (black) and forecasted dispensing (blue, with 95% and 99% prediction intervals) for all therapeutic subgroups