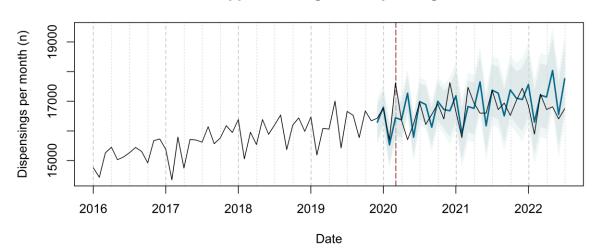

# Trends in medication use after the onset of the COVID-19 pandemic in the Republic of Ireland: an interrupted time series study

**Supplementary figure 1.** Actual dispensing (black) and forecasted dispensing (blue, with 95% and 99% prediction intervals) for all therapeutic subgroups

Agents Acting on the Renin-Angiotensin System Dispensing Forecast

Therapeutic subgroups appear in alphabetical order by subgroup name

All Other Non-Therapeutic Products Dispensing Forecast

Analgesics Dispensing Forecast