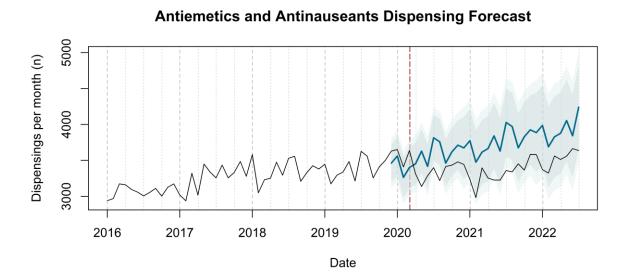

# Trends in medication use after the onset of the COVID-19 pandemic in the Republic of Ireland: an interrupted time series study

**Supplementary figure 1.** Actual dispensing (black) and forecasted dispensing (blue, with 95% and 99% prediction intervals) for all therapeutic subgroups

Agents Acting on the Renin-Angiotensin System Dispensing Forecast

Therapeutic subgroups appear in alphabetical order by subgroup name

All Other Non-Therapeutic Products Dispensing Forecast

Analgesics Dispensing Forecast