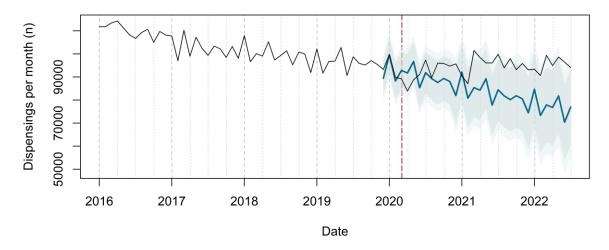

# Trends in medication use after the onset of the COVID-19 pandemic in the Republic of Ireland: an interrupted time series study

**Supplementary figure 1.** Actual dispensing (black) and forecasted dispensing (blue, with 95% and 99% prediction intervals) for all therapeutic subgroups