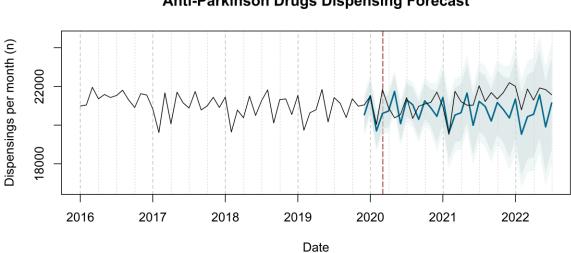

# Trends in medication use after the onset of the COVID-19 pandemic in the Republic of Ireland: an interrupted time series study

**Supplementary figure 1.** Actual dispensing (black) and forecasted dispensing (blue, with 95% and 99% prediction intervals) for all therapeutic subgroups

### **Antihypertensives Dispensing Forecast**

Anti-Parkinson Drugs Dispensing Forecast

Antipsoriatics Dispensing Forecast

**Bile and Liver Therapy Dispensing Forecast** 