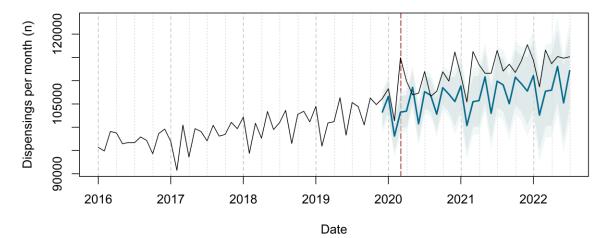

# Trends in medication use after the onset of the COVID-19 pandemic in the Republic of Ireland: an interrupted time series study

**Supplementary figure 1.** Actual dispensing (black) and forecasted dispensing (blue, with 95% and 99% prediction intervals) for all therapeutic subgroups

Agents Acting on the Renin-Angiotensin System Dispensing Forecast

Therapeutic subgroups appear in alphabetical order by subgroup name

All Other Non-Therapeutic Products Dispensing Forecast

Analgesics Dispensing Forecast