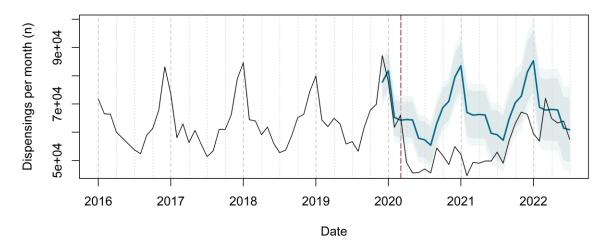

# Trends in medication use after the onset of the COVID-19 pandemic in the Republic of Ireland: an interrupted time series study

**Supplementary figure 1.** Actual dispensing (black) and forecasted dispensing (blue, with 95% and 99% prediction intervals) for all therapeutic subgroups