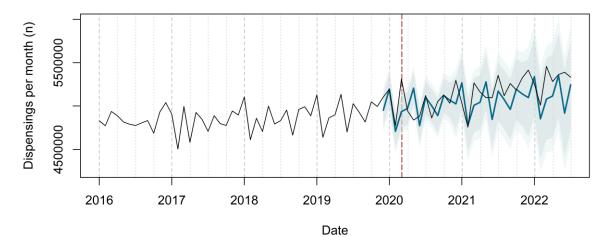

# Trends in medication use after the onset of the COVID-19 pandemic in the Republic of Ireland: an interrupted time series study

**Supplementary figure 1.** Actual dispensing (black) and forecasted dispensing (blue, with 95% and 99% prediction intervals) for all therapeutic subgroups