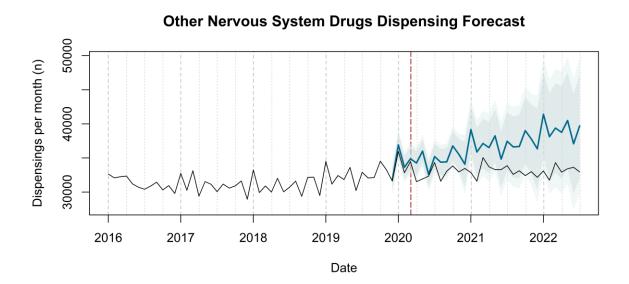

# Trends in medication use after the onset of the COVID-19 pandemic in the Republic of Ireland: an interrupted time series study

**Supplementary figure 1.** Actual dispensing (black) and forecasted dispensing (blue, with 95% and 99% prediction intervals) for all therapeutic subgroups

Agents Acting on the Renin-Angiotensin System Dispensing Forecast

Therapeutic subgroups appear in alphabetical order by subgroup name

All Other Non-Therapeutic Products Dispensing Forecast

Analgesics Dispensing Forecast