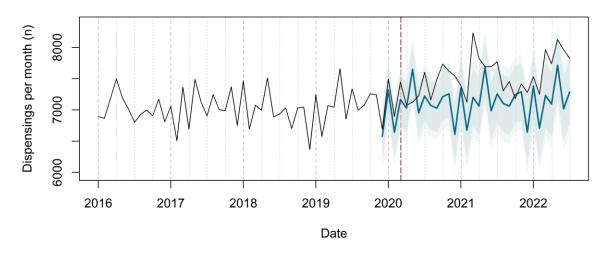

# Trends in medication use after the onset of the COVID-19 pandemic in the Republic of Ireland: an interrupted time series study

**Supplementary figure 1.** Actual dispensing (black) and forecasted dispensing (blue, with 95% and 99% prediction intervals) for all therapeutic subgroups