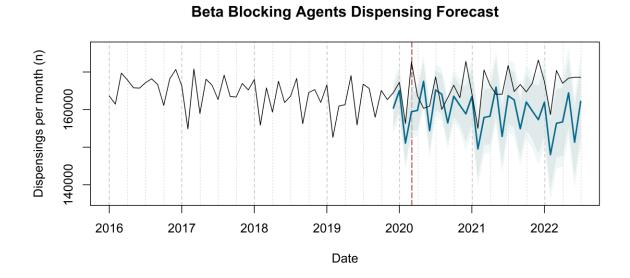

# Trends in medication use after the onset of the COVID-19 pandemic in the Republic of Ireland: an interrupted time series study

**Supplementary figure 1.** Actual dispensing (black) and forecasted dispensing (blue, with 95% and 99% prediction intervals) for all therapeutic subgroups

### **Antihypertensives Dispensing Forecast**

Anti-Parkinson Drugs Dispensing Forecast

Antipsoriatics Dispensing Forecast

**Bile and Liver Therapy Dispensing Forecast** 