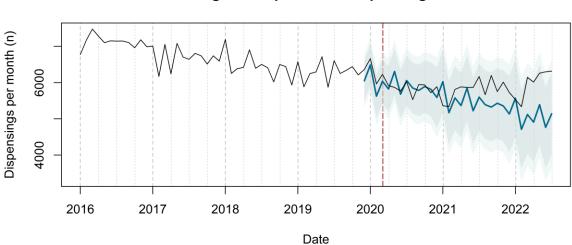

# Trends in medication use after the onset of the COVID-19 pandemic in the Republic of Ireland: an interrupted time series study

**Supplementary figure 1.** Actual dispensing (black) and forecasted dispensing (blue, with 95% and 99% prediction intervals) for all therapeutic subgroups