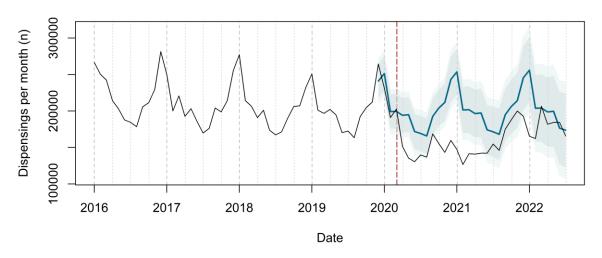

# Trends in medication use after the onset of the COVID-19 pandemic in the Republic of Ireland: an interrupted time series study

**Supplementary figure 1.** Actual dispensing (black) and forecasted dispensing (blue, with 95% and 99% prediction intervals) for all therapeutic subgroups

Agents Acting on the Renin-Angiotensin System Dispensing Forecast

Therapeutic subgroups appear in alphabetical order by subgroup name

All Other Non-Therapeutic Products Dispensing Forecast

Analgesics Dispensing Forecast