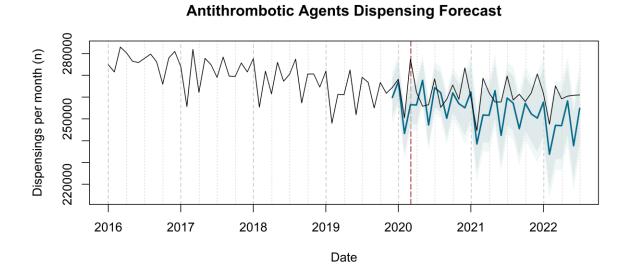

# Trends in medication use after the onset of the COVID-19 pandemic in the Republic of Ireland: an interrupted time series study

**Supplementary figure 1.** Actual dispensing (black) and forecasted dispensing (blue, with 95% and 99% prediction intervals) for all therapeutic subgroups