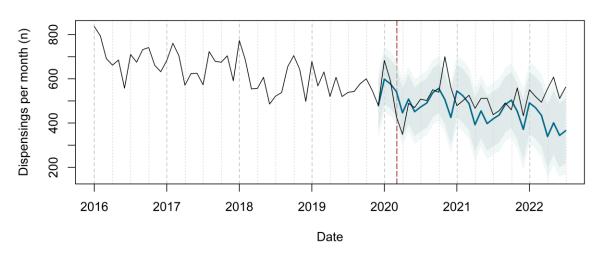

# Trends in medication use after the onset of the COVID-19 pandemic in the Republic of Ireland: an interrupted time series study

**Supplementary figure 1.** Actual dispensing (black) and forecasted dispensing (blue, with 95% and 99% prediction intervals) for all therapeutic subgroups