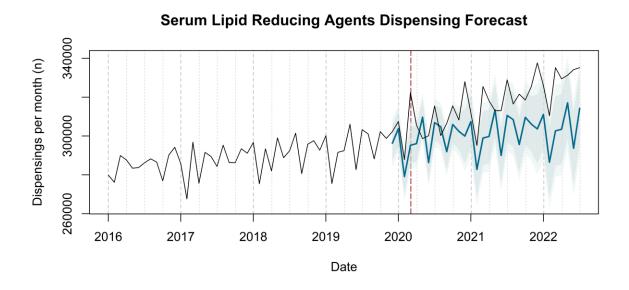

# Trends in medication use after the onset of the COVID-19 pandemic in the Republic of Ireland: an interrupted time series study

**Supplementary figure 1.** Actual dispensing (black) and forecasted dispensing (blue, with 95% and 99% prediction intervals) for all therapeutic subgroups