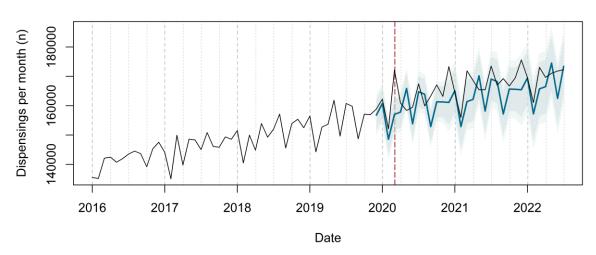

# Trends in medication use after the onset of the COVID-19 pandemic in the Republic of Ireland: an interrupted time series study

**Supplementary figure 1.** Actual dispensing (black) and forecasted dispensing (blue, with 95% and 99% prediction intervals) for all therapeutic subgroups