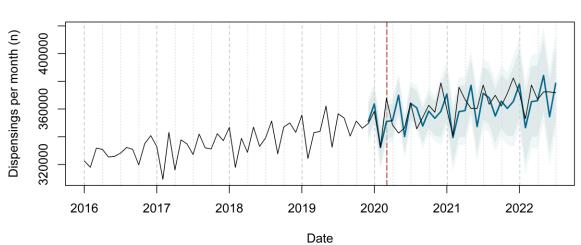

# Trends in medication use after the onset of the COVID-19 pandemic in the Republic of Ireland: an interrupted time series study

**Supplementary figure 1.** Actual dispensing (black) and forecasted dispensing (blue, with 95% and 99% prediction intervals) for all therapeutic subgroups

Agents Acting on the Renin-Angiotensin System Dispensing Forecast

Therapeutic subgroups appear in alphabetical order by subgroup name

All Other Non-Therapeutic Products Dispensing Forecast

Analgesics Dispensing Forecast