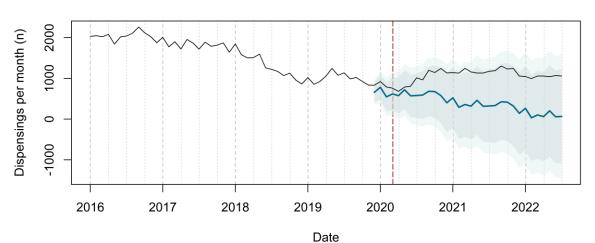

# Trends in medication use after the onset of the COVID-19 pandemic in the Republic of Ireland: an interrupted time series study

**Supplementary figure 1.** Actual dispensing (black) and forecasted dispensing (blue, with 95% and 99% prediction intervals) for all therapeutic subgroups

Agents Acting on the Renin-Angiotensin System Dispensing Forecast

Therapeutic subgroups appear in alphabetical order by subgroup name

All Other Non-Therapeutic Products Dispensing Forecast

Analgesics Dispensing Forecast