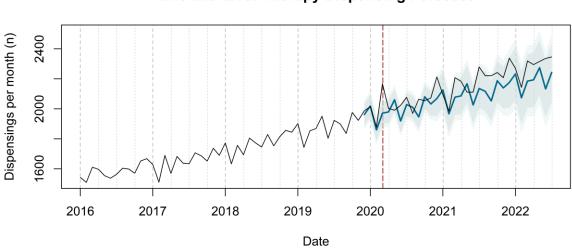

# Trends in medication use after the onset of the COVID-19 pandemic in the Republic of Ireland: an interrupted time series study

**Supplementary figure 1.** Actual dispensing (black) and forecasted dispensing (blue, with 95% and 99% prediction intervals) for all therapeutic subgroups