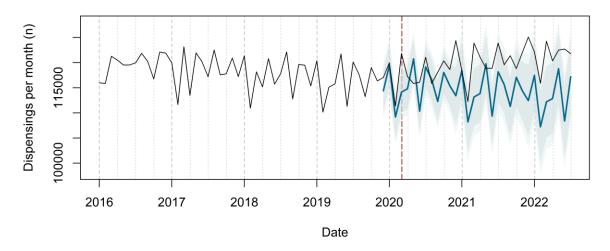

# Trends in medication use after the onset of the COVID-19 pandemic in the Republic of Ireland: an interrupted time series study

**Supplementary figure 1.** Actual dispensing (black) and forecasted dispensing (blue, with 95% and 99% prediction intervals) for all therapeutic subgroups

Agents Acting on the Renin-Angiotensin System Dispensing Forecast

Therapeutic subgroups appear in alphabetical order by subgroup name

All Other Non-Therapeutic Products Dispensing Forecast

Analgesics Dispensing Forecast