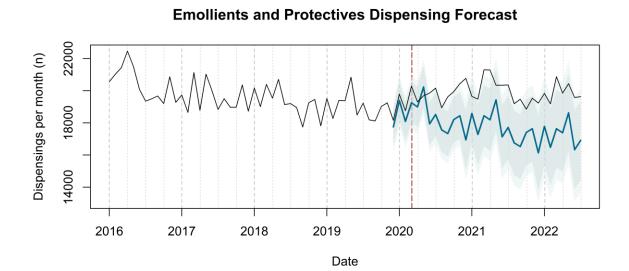

# Trends in medication use after the onset of the COVID-19 pandemic in the Republic of Ireland: an interrupted time series study

**Supplementary figure 1.** Actual dispensing (black) and forecasted dispensing (blue, with 95% and 99% prediction intervals) for all therapeutic subgroups