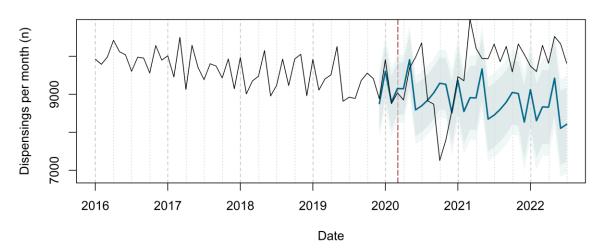

# Trends in medication use after the onset of the COVID-19 pandemic in the Republic of Ireland: an interrupted time series study

**Supplementary figure 1.** Actual dispensing (black) and forecasted dispensing (blue, with 95% and 99% prediction intervals) for all therapeutic subgroups