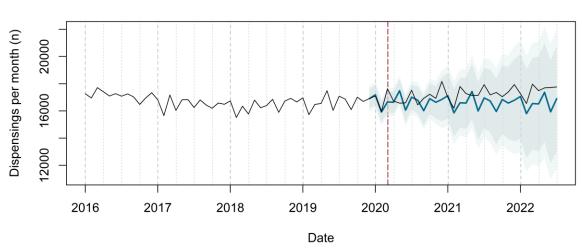

# Trends in medication use after the onset of the COVID-19 pandemic in the Republic of Ireland: an interrupted time series study

**Supplementary figure 1.** Actual dispensing (black) and forecasted dispensing (blue, with 95% and 99% prediction intervals) for all therapeutic subgroups