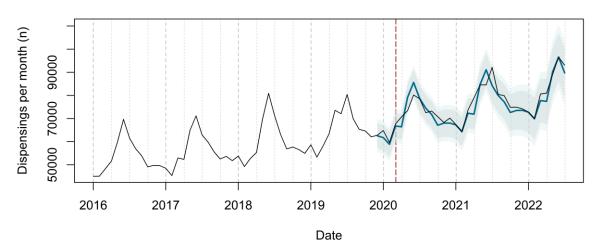

# Trends in medication use after the onset of the COVID-19 pandemic in the Republic of Ireland: an interrupted time series study

**Supplementary figure 1.** Actual dispensing (black) and forecasted dispensing (blue, with 95% and 99% prediction intervals) for all therapeutic subgroups