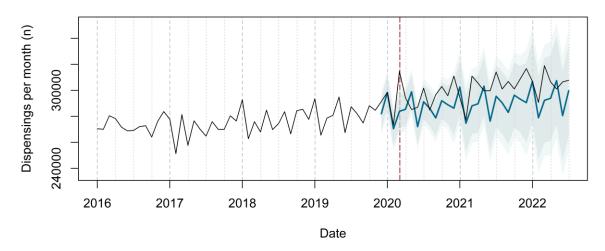

# Trends in medication use after the onset of the COVID-19 pandemic in the Republic of Ireland: an interrupted time series study

**Supplementary figure 1.** Actual dispensing (black) and forecasted dispensing (blue, with 95% and 99% prediction intervals) for all therapeutic subgroups