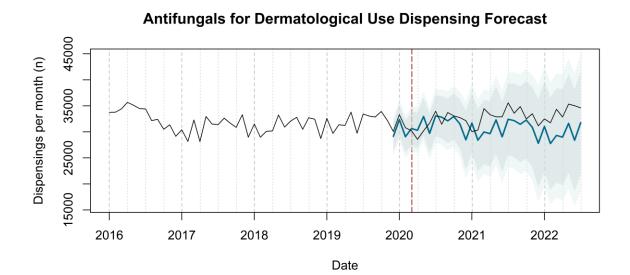

# Trends in medication use after the onset of the COVID-19 pandemic in the Republic of Ireland: an interrupted time series study

**Supplementary figure 1.** Actual dispensing (black) and forecasted dispensing (blue, with 95% and 99% prediction intervals) for all therapeutic subgroups