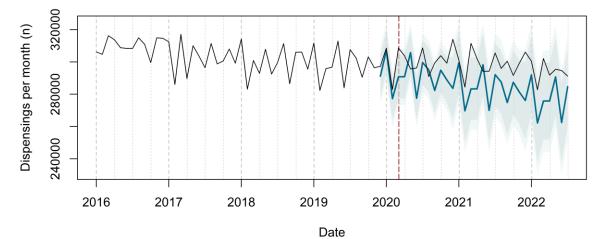

# Trends in medication use after the onset of the COVID-19 pandemic in the Republic of Ireland: an interrupted time series study

**Supplementary figure 1.** Actual dispensing (black) and forecasted dispensing (blue, with 95% and 99% prediction intervals) for all therapeutic subgroups