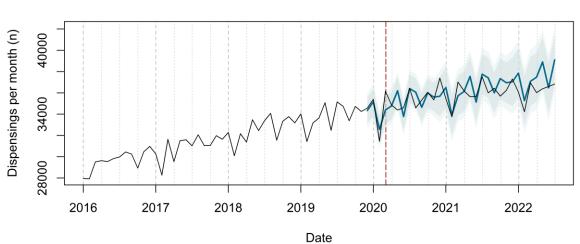

# Trends in medication use after the onset of the COVID-19 pandemic in the Republic of Ireland: an interrupted time series study

**Supplementary figure 1.** Actual dispensing (black) and forecasted dispensing (blue, with 95% and 99% prediction intervals) for all therapeutic subgroups