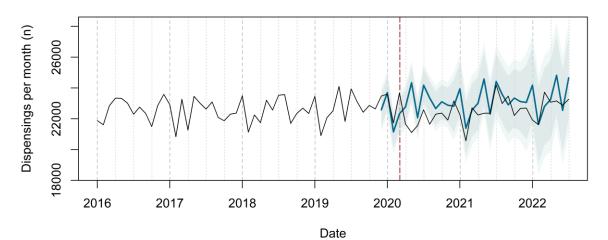

# Trends in medication use after the onset of the COVID-19 pandemic in the Republic of Ireland: an interrupted time series study

**Supplementary figure 1.** Actual dispensing (black) and forecasted dispensing (blue, with 95% and 99% prediction intervals) for all therapeutic subgroups

Agents Acting on the Renin-Angiotensin System Dispensing Forecast

Therapeutic subgroups appear in alphabetical order by subgroup name

All Other Non-Therapeutic Products Dispensing Forecast

Analgesics Dispensing Forecast