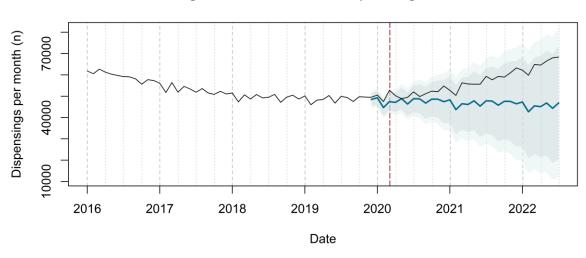

# Trends in medication use after the onset of the COVID-19 pandemic in the Republic of Ireland: an interrupted time series study

**Supplementary figure 1.** Actual dispensing (black) and forecasted dispensing (blue, with 95% and 99% prediction intervals) for all therapeutic subgroups