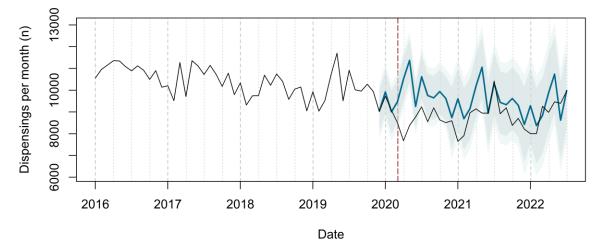

# Trends in medication use after the onset of the COVID-19 pandemic in the Republic of Ireland: an interrupted time series study

**Supplementary figure 1.** Actual dispensing (black) and forecasted dispensing (blue, with 95% and 99% prediction intervals) for all therapeutic subgroups

Agents Acting on the Renin-Angiotensin System Dispensing Forecast

Therapeutic subgroups appear in alphabetical order by subgroup name

All Other Non-Therapeutic Products Dispensing Forecast

Analgesics Dispensing Forecast