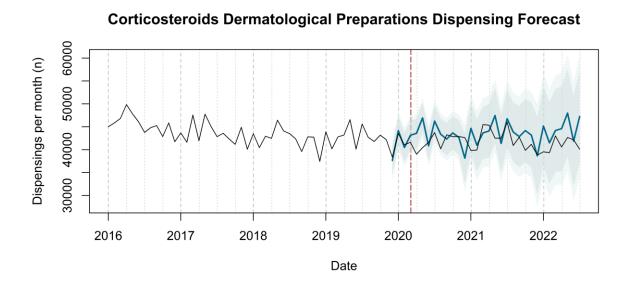

# Trends in medication use after the onset of the COVID-19 pandemic in the Republic of Ireland: an interrupted time series study

**Supplementary figure 1.** Actual dispensing (black) and forecasted dispensing (blue, with 95% and 99% prediction intervals) for all therapeutic subgroups