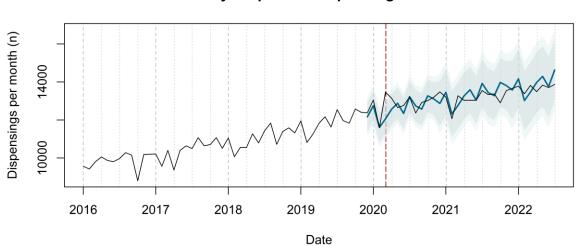

# Trends in medication use after the onset of the COVID-19 pandemic in the Republic of Ireland: an interrupted time series study

**Supplementary figure 1.** Actual dispensing (black) and forecasted dispensing (blue, with 95% and 99% prediction intervals) for all therapeutic subgroups