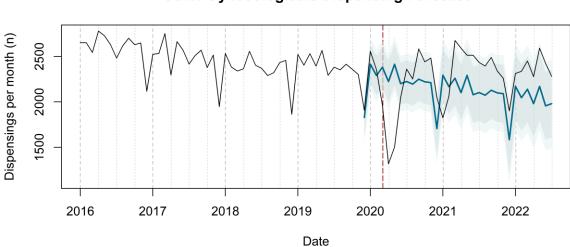

# Trends in medication use after the onset of the COVID-19 pandemic in the Republic of Ireland: an interrupted time series study

**Supplementary figure 1.** Actual dispensing (black) and forecasted dispensing (blue, with 95% and 99% prediction intervals) for all therapeutic subgroups

Agents Acting on the Renin-Angiotensin System Dispensing Forecast

Therapeutic subgroups appear in alphabetical order by subgroup name

All Other Non-Therapeutic Products Dispensing Forecast

Analgesics Dispensing Forecast