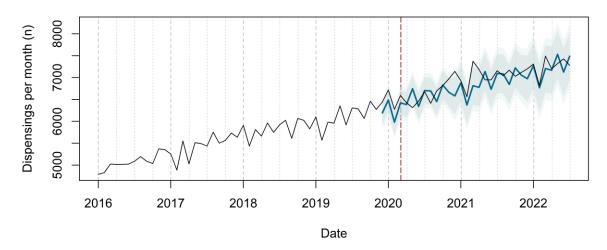

# Trends in medication use after the onset of the COVID-19 pandemic in the Republic of Ireland: an interrupted time series study

**Supplementary figure 1.** Actual dispensing (black) and forecasted dispensing (blue, with 95% and 99% prediction intervals) for all therapeutic subgroups

Agents Acting on the Renin-Angiotensin System Dispensing Forecast

Therapeutic subgroups appear in alphabetical order by subgroup name

All Other Non-Therapeutic Products Dispensing Forecast

Analgesics Dispensing Forecast