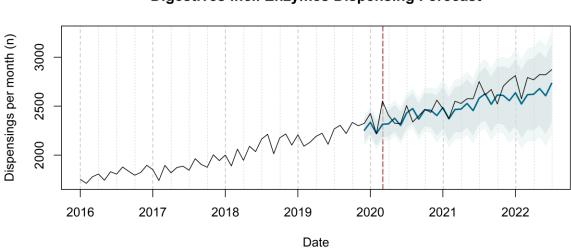

# Trends in medication use after the onset of the COVID-19 pandemic in the Republic of Ireland: an interrupted time series study

**Supplementary figure 1.** Actual dispensing (black) and forecasted dispensing (blue, with 95% and 99% prediction intervals) for all therapeutic subgroups

## **Calcium Channel Blockers Dispensing Forecast**

**Corticosteroids for Systemic Use Dispensing Forecast** 

**Digestives incl. Enzymes Dispensing Forecast** 

**Dressings Dispensing Forecast** 

**Drugs for Acid Related Disorders Dispensing Forecast** 