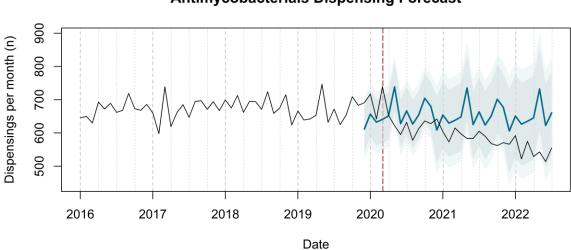

# Trends in medication use after the onset of the COVID-19 pandemic in the Republic of Ireland: an interrupted time series study

**Supplementary figure 1.** Actual dispensing (black) and forecasted dispensing (blue, with 95% and 99% prediction intervals) for all therapeutic subgroups

#### **Antigout Preparations Dispensing Forecast**

Antiinflammatory and Antirheumatic Products Dispensing Forecast

**Antimycobacterials Dispensing Forecast** 