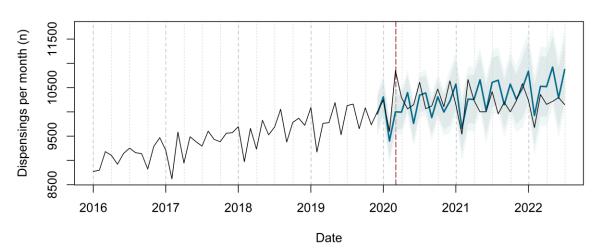

# Trends in medication use after the onset of the COVID-19 pandemic in the Republic of Ireland: an interrupted time series study

**Supplementary figure 1.** Actual dispensing (black) and forecasted dispensing (blue, with 95% and 99% prediction intervals) for all therapeutic subgroups

Agents Acting on the Renin-Angiotensin System Dispensing Forecast

Therapeutic subgroups appear in alphabetical order by subgroup name

All Other Non-Therapeutic Products Dispensing Forecast

Analgesics Dispensing Forecast