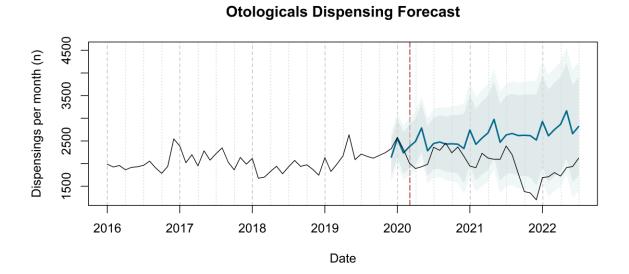

# Trends in medication use after the onset of the COVID-19 pandemic in the Republic of Ireland: an interrupted time series study

**Supplementary figure 1.** Actual dispensing (black) and forecasted dispensing (blue, with 95% and 99% prediction intervals) for all therapeutic subgroups

**Gynecological Antiinfectives and Antiseptics Dispensing Forecast** 

Laxatives Dispensing Forecast

Muscle Relaxants Dispensing Forecast

**Ophthalmological and Otological Preparations Dispensing Forecast** 