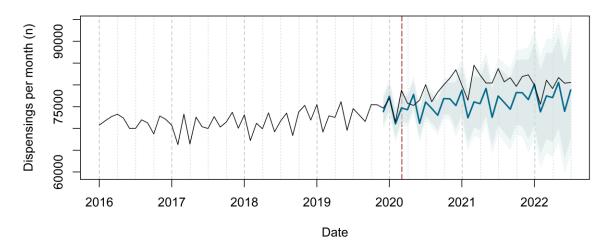

# Trends in medication use after the onset of the COVID-19 pandemic in the Republic of Ireland: an interrupted time series study

**Supplementary figure 1.** Actual dispensing (black) and forecasted dispensing (blue, with 95% and 99% prediction intervals) for all therapeutic subgroups

Agents Acting on the Renin-Angiotensin System Dispensing Forecast

Therapeutic subgroups appear in alphabetical order by subgroup name

All Other Non-Therapeutic Products Dispensing Forecast

Analgesics Dispensing Forecast