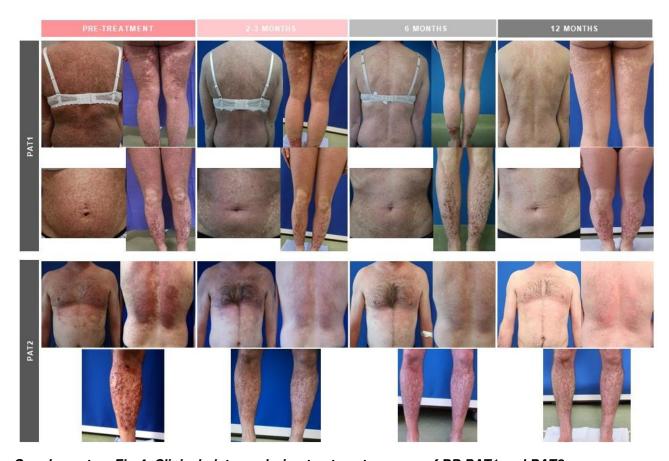

Supplementary Fig 4: Clinical pictures during treatment process of DD PAT1 and PAT2 Patient 1: Pre-treatment (prior to systemic therapy with guselkumab): erythematous and brownish hyperkeratotic papules and plaques on the entire integument, on the legs additionally crusts and erosions. 2 months post therapy: flattening of papules and plaques on the thorax, decrease of erythema. 6 months post therapy: further flattening of papules and plaques on the thorax. 12 months post treatment: flattened and reduced papules on the thorax, on the legs hyperkeratotic plaques and

erythema, crusts and erosions.

**Patient 2**: Pre-treatment (before systemic therapy with secukinumab): erythematous and brownish hyperkeratotic papules and plaques on thorax and legs, on legs additionally crusts and erosions. 3 months post therapy: reduced erythema on the thorax, flattened papules on the thorax and plaques on the legs. 6 months post therapy: flattened papules on the thorax. 12 months post therapy: flattened and reduced papules on the thorax, hyperkeratotic plaques on the legs and lightened erythema.