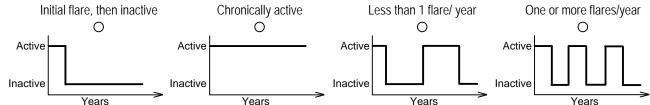

4. Which of the following profiles most accurately reflects the course of your disease?

- 5. IN THE PAST SIX MONTHS, my disease has been:
  - O Constantly active, giving me symptoms every day
  - Often active, giving me symptoms most days
  - O Sometimes active, giving me symptoms some days (for instance, 1 2 days per week)
  - Occasionally active, giving me symptoms 1 2 days per month
  - Rarely active, giving me symptoms on a few days the past 6 months
  - I was well in the past 6 months, what I consider a remission or absence of symptoms