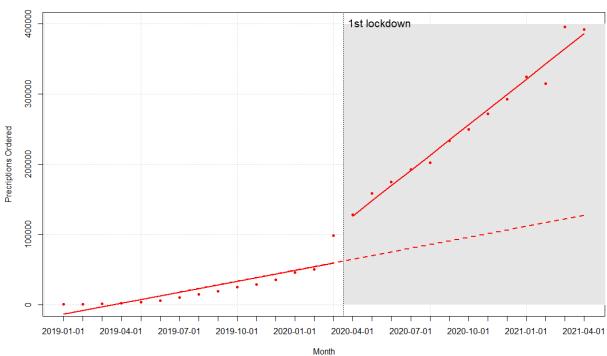

#### NHS App Appointments Booked ITS

**Graph 2: GP Health Records Views & Prescriptions Ordered Interrupted Times Series-Without May 2021 data** 

# NHS App Precriptions Ordered ITS