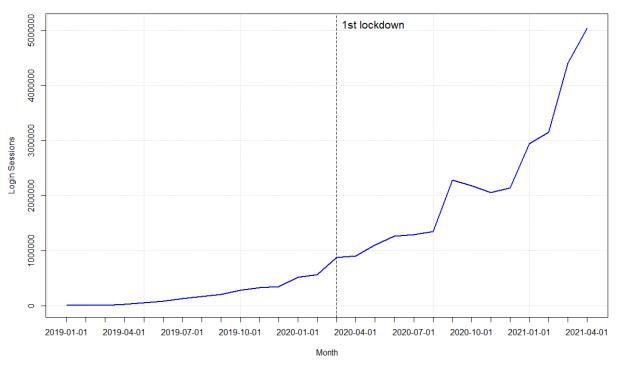

**Graph 1: Login Sessions & Appointments Booked Interrupted Times Series-Without May 2021** data

NHS App Login Sessions January 2019-April 2021

## NHS App Login Sessions ITS