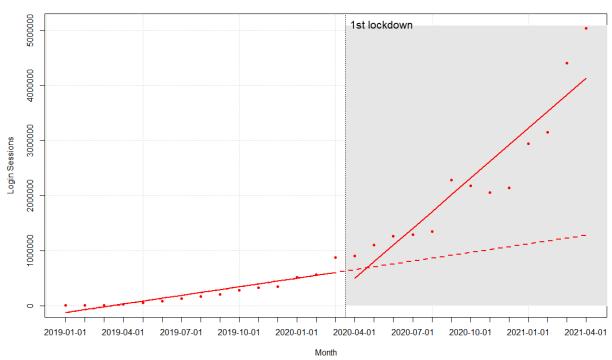

|
| Users Visiting     | National    | Number of App users visiting the Health A-Z page in the specified   |
| Health A-Z         |             | reporting period                                                    |

| Users visiting | National | Number of App users visiting the National Data opt-out page in the |
|----------------|----------|--------------------------------------------------------------------|
| National Data  |          | specified reporting period                                         |
| Opt-out        |          |                                                                    |

**Graph 1: Login Sessions & Appointments Booked Interrupted Times Series-Without May 2021** data

NHS App Login Sessions January 2019-April 2021



## NHS App Login Sessions ITS



## NHS App Appointments Booked January 2019-April 2021



#### NHS App Appointments Booked ITS



**Graph 2: GP Health Records Views & Prescriptions Ordered Interrupted Times Series-Without May 2021 data** 





## NHS App Precriptions Ordered January 2019-April 2021



# NHS App Precriptions Ordered ITS