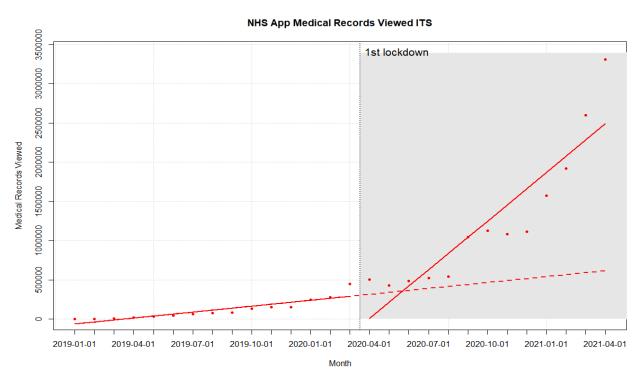

**Graph 1: Login Sessions & Appointments Booked Interrupted Times Series-Without May 2021** data

NHS App Login Sessions January 2019-April 2021

## NHS App Login Sessions ITS