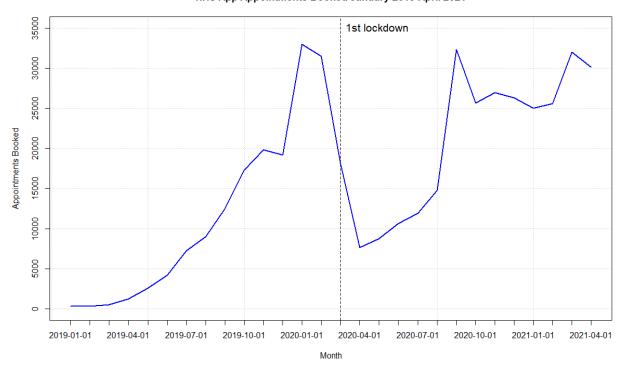

## NHS App Appointments Booked January 2019-April 2021

#### NHS App Appointments Booked ITS

**Graph 2: GP Health Records Views & Prescriptions Ordered Interrupted Times Series-Without May 2021 data** 