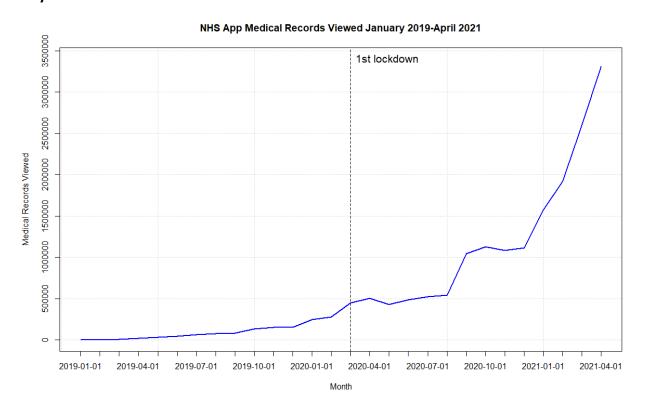

**Graph 1: Login Sessions & Appointments Booked Interrupted Times Series-Without May 2021** data

NHS App Login Sessions January 2019-April 2021