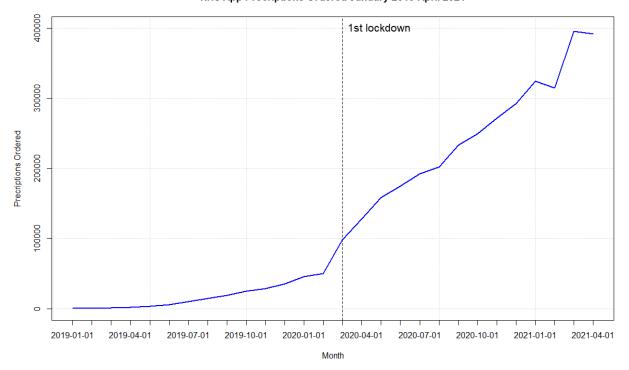

#### NHS App Appointments Booked ITS

**Graph 2: GP Health Records Views & Prescriptions Ordered Interrupted Times Series-Without May 2021 data** 

## NHS App Precriptions Ordered January 2019-April 2021