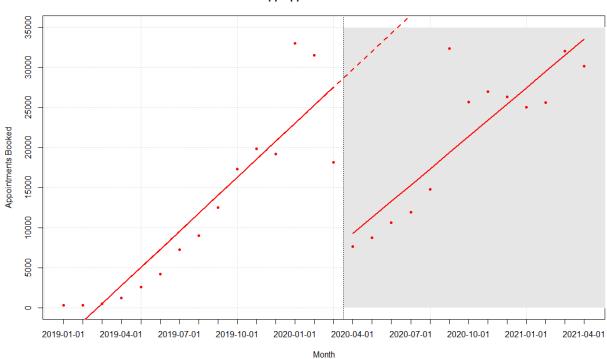

#### NHS App Appointments Booked ITS

**Graph 2: GP Health Records Views & Prescriptions Ordered Interrupted Times Series-Without May 2021 data** 