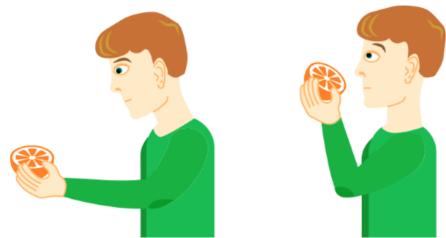

#### \* Required question

To smell, bring the objects selected earlier to your nose one by one and sniff normally 1-3 times. Here you can see how it's done.

Once you are done sniffing, rate the smell intensity below (If you cannot smell the item at all, please move the slider all of the way to the left.)