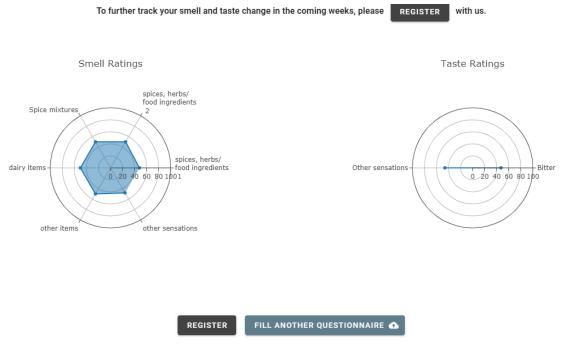

#### **Sample Response**

Your responses indicate that you are experiencing notable taste change in the past 2 weeks. It is observed that there is a reduced sense of smell or taste in approximately 30-60% of COVID-19 cases even in the absence of other typical symptoms. It is strongly recommended that you consider self-quarantine along with continued monitoring of taste and smell loss on this website.

This app does not intend to replace any medical diagnosis. Please consult your doctor if you are experiencing any symptoms outlined at the WHO website

It is strongly encouraged to report any changes in sense of smell and taste along with any future COVID-19 testing and results on this website. It will be help us in determining that if smell and taste sensitivity can identify asymptomatic carriers. We will also be able to determine a cut-off for smell and taste sensitivity that indicates likely infection.