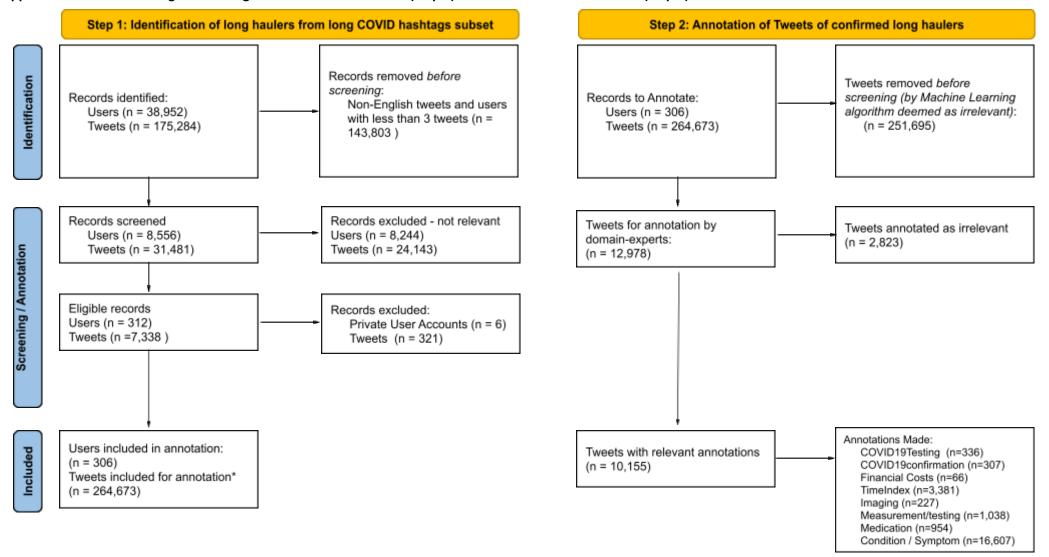

## Appendix: PRISMA flow diagram for long hauler user identification (step 1) and manual tweet annotation (step 2)

<sup>\*</sup> The number of Tweets here increased from 7,026 to 264,673 as we extracted the complete Twitter timeline tweets (between 2020-01-01 and 2020-08-17) for the 306 users.

Adapted from: Page MJ, McKenzie JE, Bossuyt PM, Boutron I, Hoffmann TC, Mulrow CD, et al. The PRISMA 2020 statement: an updated guideline for reporting systematic reviews. BMJ 2021;372:n71. doi: 10.1136/bmj.n71. For more information, visit: <a href="http://www.prisma-statement.org/">http://www.prisma-statement.org/</a>