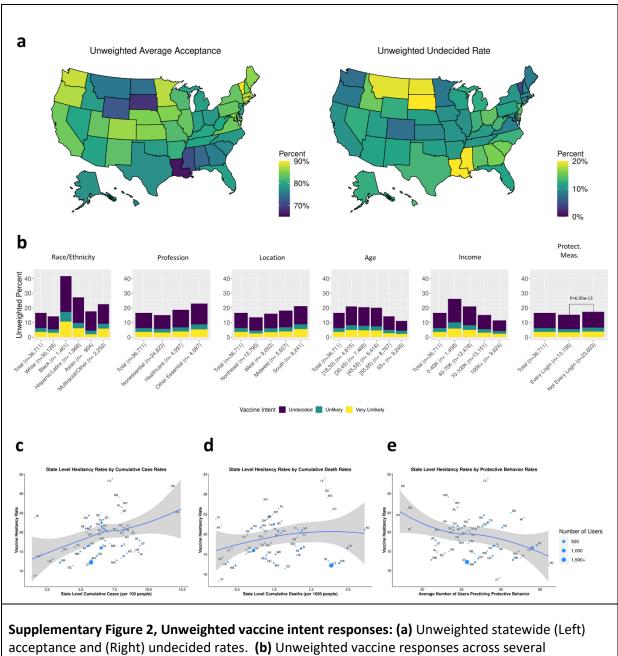

Supplementary Figure 2, Unweighted vaccine intent responses: (a) Unweighted statewide (Left) acceptance and (Right) undecided rates. (b) Unweighted vaccine responses across several demographic characteristics. State level hesitancy rates estimated using the HowWeFeel data by (c) cumulative case (per 100 individuals) and (d) death (per 1000 individuals) rates reported in USA Facts and (e) average number of users practicing protective behavior.