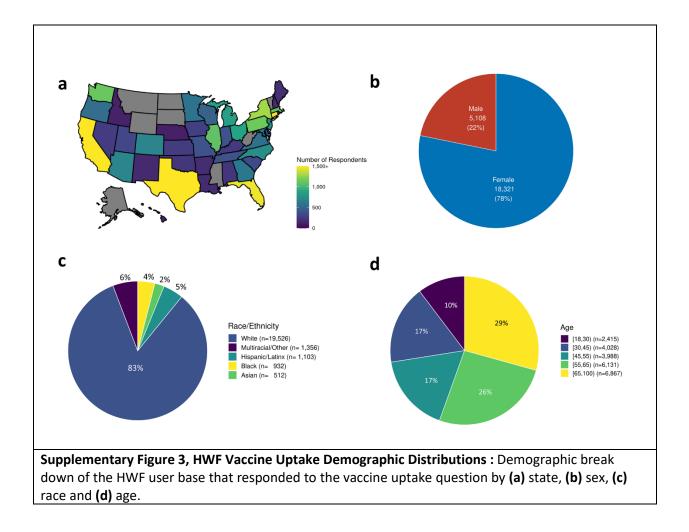

Supplementary Figure 2, Unweighted vaccine intent responses: (a) Unweighted statewide (Left) acceptance and (Right) undecided rates. (b) Unweighted vaccine responses across several demographic characteristics. State level hesitancy rates estimated using the HowWeFeel data by (c) cumulative case (per 100 individuals) and (d) death (per 1000 individuals) rates reported in USA Facts and (e) average number of users practicing protective behavior.







(right) users that were offered a vaccine. (b) Vaccination rates of users that were offered a vaccine by vaccine intent, race/ethnicity, profession, location, age, income, and use of protective measures. (c) State level vaccination rates of users that were offered a vaccine by (b) cumulative case rates (/100 individuals), (c) cumulative death rates (/1000 individuals), (d) and average number of users practicing protective behavior.