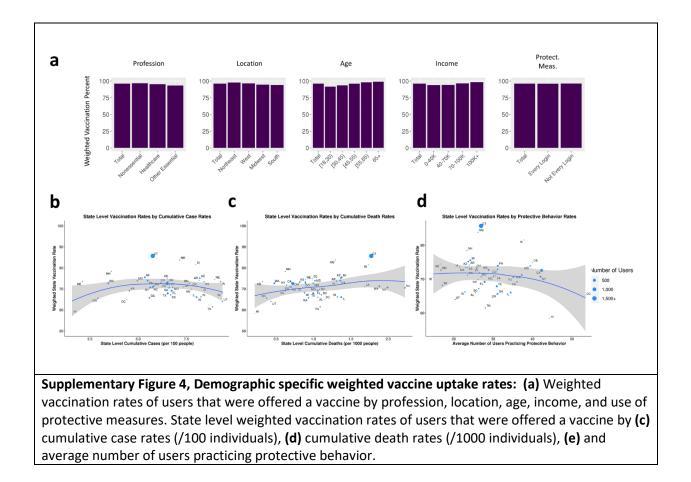

(right) users that were offered a vaccine. (b) Vaccination rates of users that were offered a vaccine by vaccine intent, race/ethnicity, profession, location, age, income, and use of protective measures. (c) State level vaccination rates of users that were offered a vaccine by (b) cumulative case rates (/100 individuals), (c) cumulative death rates (/1000 individuals), (d) and average number of users practicing protective behavior.