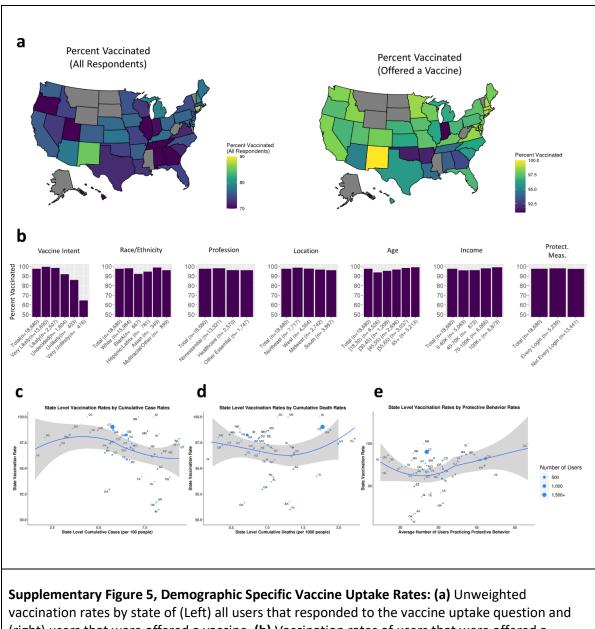

(right) users that were offered a vaccine. (b) Vaccination rates of users that were offered a vaccine by vaccine intent, race/ethnicity, profession, location, age, income, and use of protective measures. (c) State level vaccination rates of users that were offered a vaccine by (b) cumulative case rates (/100 individuals), (c) cumulative death rates (/1000 individuals), (d) and average number of users practicing protective behavior.