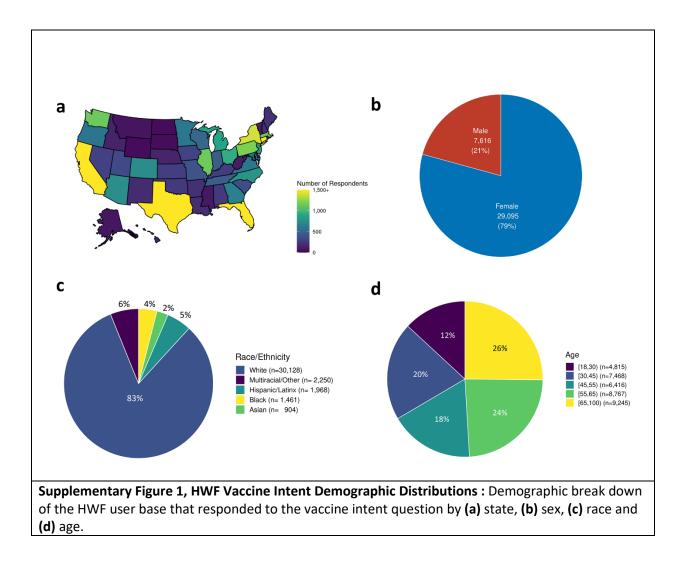

Supplementary Figure 2, Unweighted vaccine intent responses: (a) Unweighted statewide (Left) acceptance and (Right) undecided rates. (b) Unweighted vaccine responses across several demographic characteristics. State level hesitancy rates estimated using the HowWeFeel data by (c) cumulative case (per 100 individuals) and (d) death (per 1000 individuals) rates reported in USA Facts and (e) average number of users practicing protective behavior.







(right) users that were offered a vaccine. (b) Vaccination rates of users that were offered a vaccine by vaccine intent, race/ethnicity, profession, location, age, income, and use of protective measures. (c) State level vaccination rates of users that were offered a vaccine by (b) cumulative case rates (/100 individuals), (c) cumulative dea