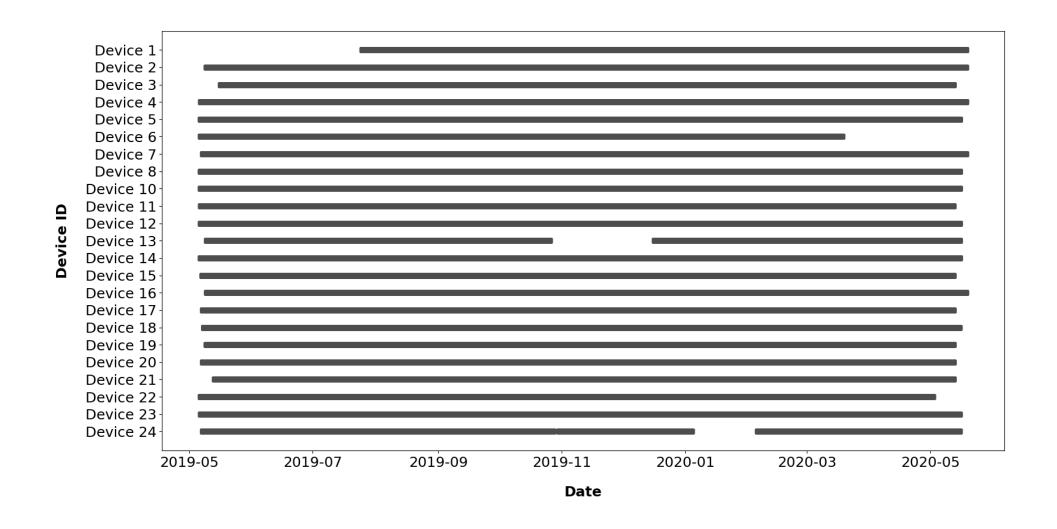

5 floors                                                                                  | 30                  | Major roads and main roads                                                                   | 140                   | Yes |
| 27           | Commercial area (facilities / residential areas)                                                                  | 51                  | Informal neighbourhood green spaces                                                          | 273                   | Yes |
| 28           | Public and institutional facilities (kindergartens, after-school care, youth and elderly homes / housing estates) | 84                  | Major roads and main roads                                                                   | 140                   | Yes |